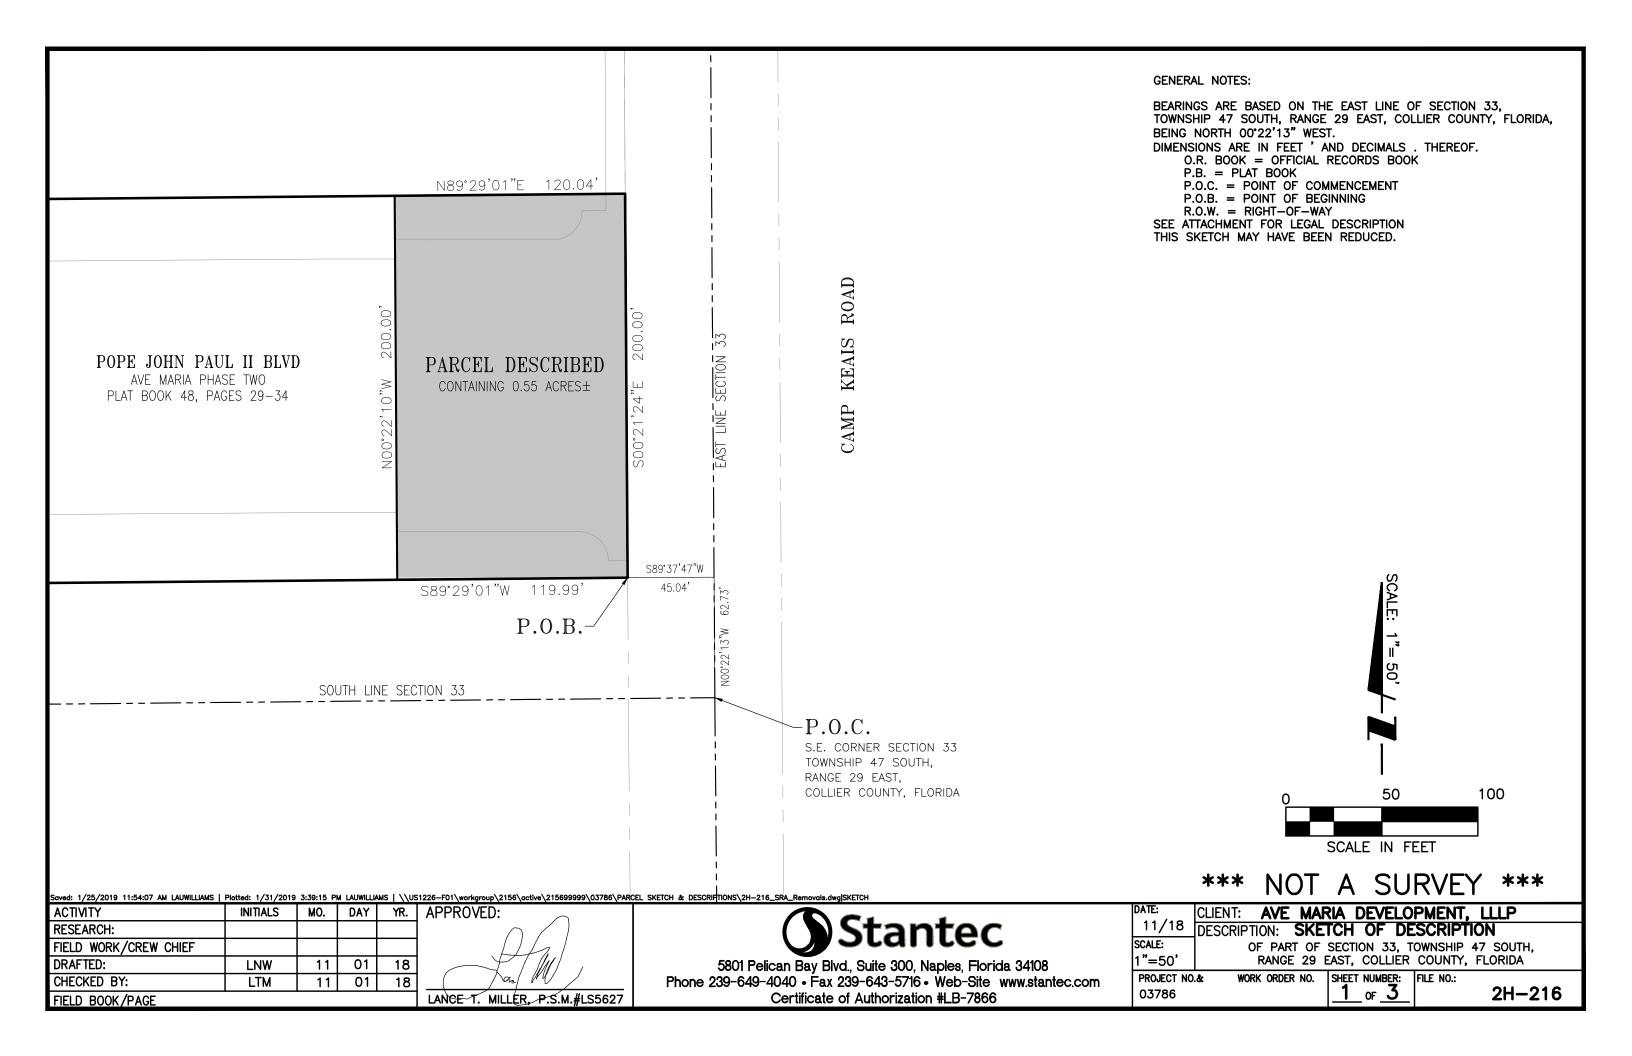

## **Legal Description**

Of Part of Section 33, Township 47 South, Range 29 East, Collier County, Florida

COMMENCING at the Southeast corner of Section 33, Township 47 South, Range 29 East, Collier County, Florida;

Thence along the East line of said Section 33, North 00°22'13" West 62.73 feet;

Thence leaving said line, South 89°37'47" West 45.04 feet to the POINT OF BEGINNING:

Thence South 89°29'01" West 119.99 feet;

Thence North 00°22'10" West 200.00 feet;

Thence North 89°29'01" East 120.04 feet;

Thence South 00°21'24" East 200.00 feet to the POINT OF BEGINNING.

Containing 0.55 acres, more or less.

Subject to easements and restrictions of record.

Bearings are based on the East line of Section 33 being North 00°22'13" West.

Certificate of authorization #LB-7866 Stantec Consulting Services, Inc. Registered Engineers and Land Surveyors

By: November 1, 2018