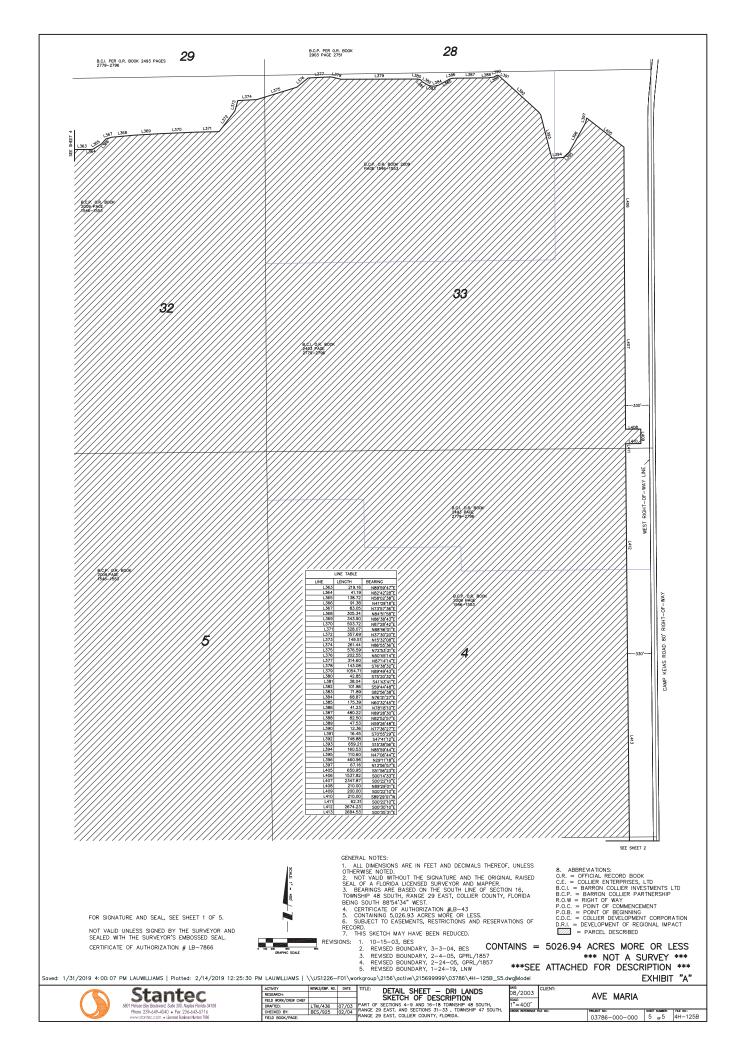

## **Legal Description**

Part of Sections 4-9, and 16-18, Township 48 South, Range 29 East, and Sections 31-33, Township 47 South, Range 29 East, Collier County, Florida (SRA)

COMMENCING at the Southwest corner of Section 16, Township 48 South, Range 29 East, Collier County, Florida;

Thence South 06°34'56" East 1,089.87 feet;

Thence South 88°54'44" West 247.15 feet to the POINT OF BEGINNING.

Containing 5,026.94 acres, more or less.

Subject to easements and restrictions of record.

Bearings are based on the South line of Section 16, Township 48 South, Range 29 East, Collier County, Florida, being South 88°54'34" West.

Certificate of authorization #LB-7866 Stantec Consulting Services, Inc. Registered Engineers and Land Surveyors

By: October 18, 2018
Lance T Miller, Professional Surveyor and Mapper #LS5627

Not valid unless embossed with the Professional's seal.