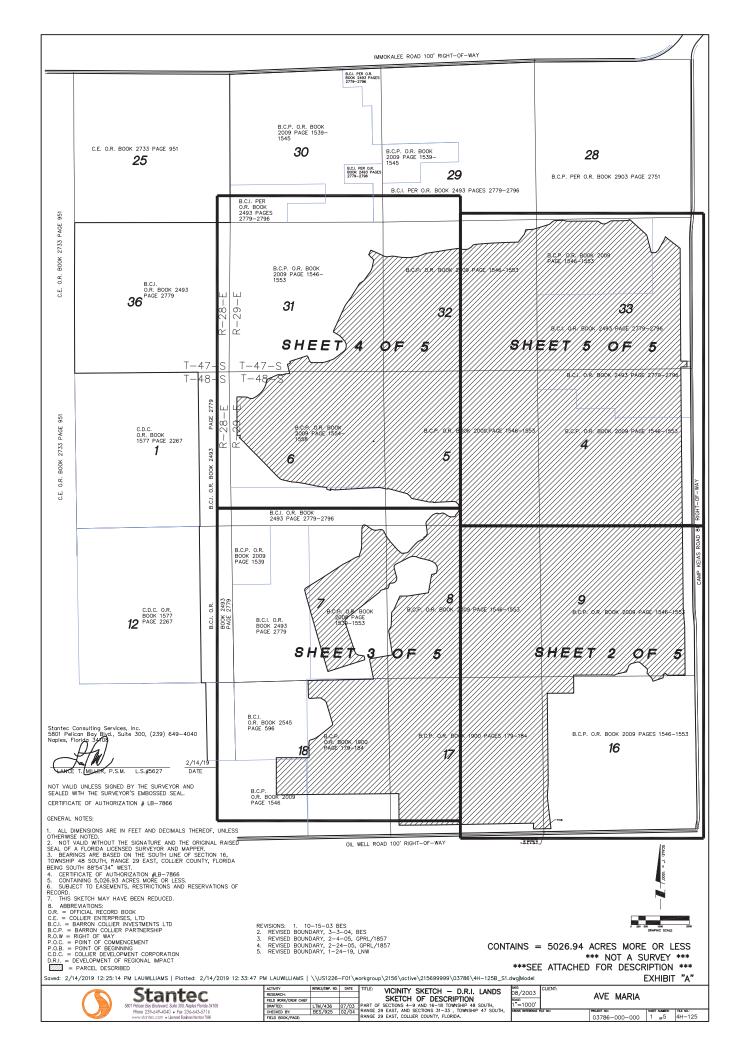

## **Legal Description**

Part of Sections 4-9, and 16-18, Township 48 South, Range 29 East, and Sections 31-33, Township 47 South, Range 29 East, Collier County, Florida (SRA)

COMMENCING at the Southwest corner of Section 16, Township 48 South, Range 29 East, Collier County, Florida;

Thence South 06°34'56" East 1,089.87 feet;

Thence South 88°54'44" West 247.15 feet to the POINT OF BEGINNING.

Containing 5,026.94 acres, more or less.

Subject to easements and restrictions of record.

Bearings are based on the South line of Section 16, Township 48 South, Range 29 East, Collier County, Florida, being South 88°54'34" West.