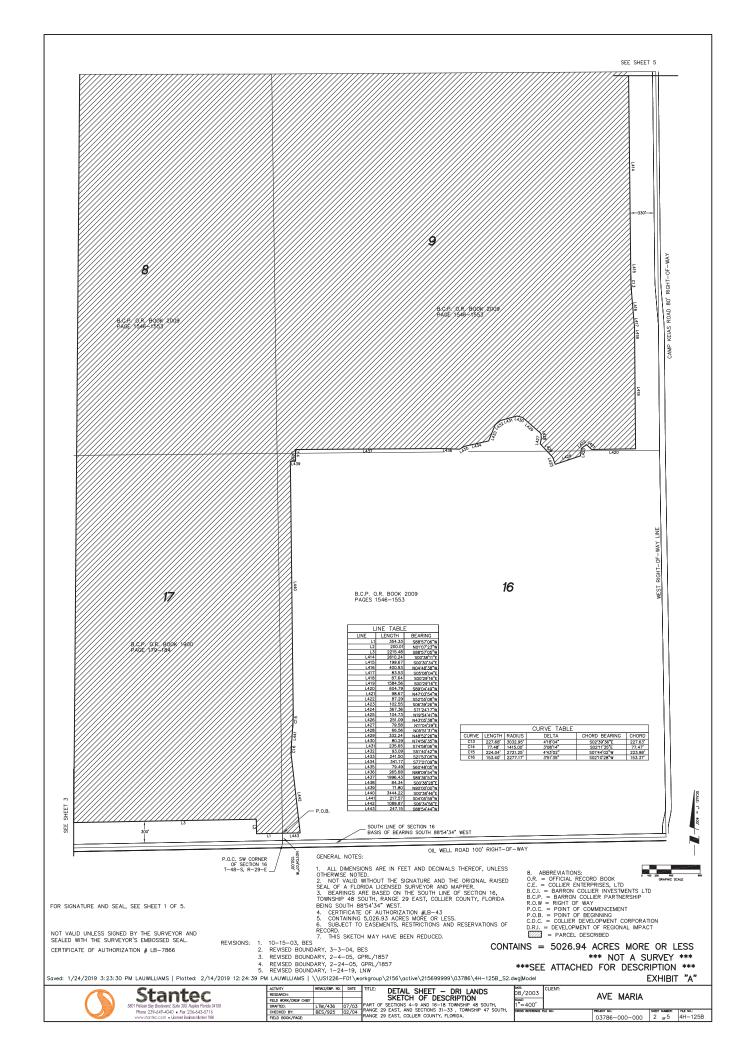

Thence South 06°34'56" East 1,089.87 feet;

Thence South 88°54'44" West 247.15 feet to the POINT OF BEGINNING.

Containing 5,026.94 acres, more or less.

Subject to easements and restrictions of record.

Bearings are based on the South line of Section 16, Township 48 South, Range 29 East, Collier County, Florida, being South 88°54'34" West.