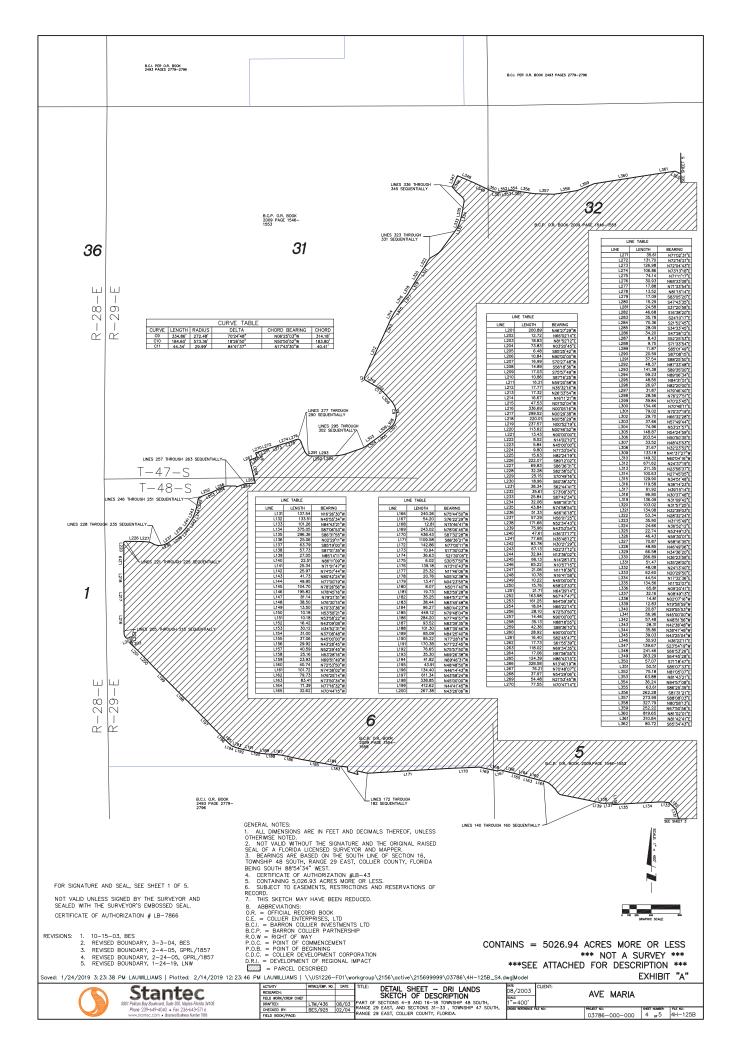

Thence South 06°34'56" East 1,089.87 feet;

Thence South 88°54'44" West 247.15 feet to the POINT OF BEGINNING.

Containing 5,026.94 acres, more or less.

Subject to easements and restrictions of record.

Bearings are based on the South line of Section 16, Township 48 South, Range 29 East, Collier County, Florida, being South 88°54'34" West.