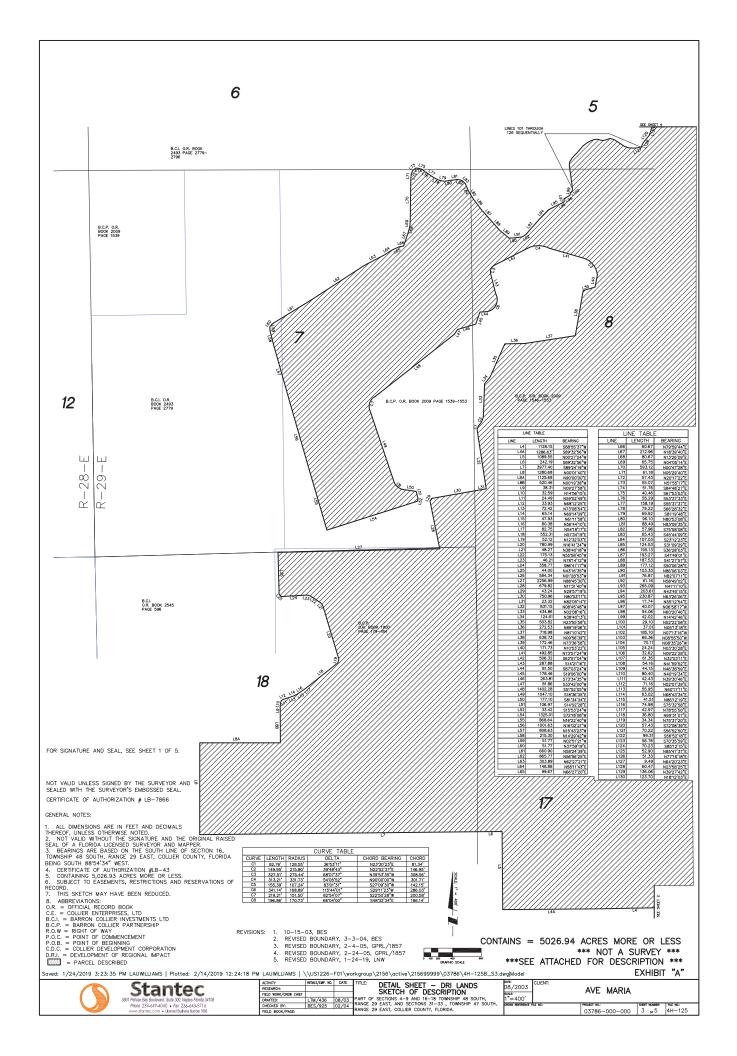

Thence South 06°34'56" East 1,089.87 feet;

Thence South 88°54'44" West 247.15 feet to the POINT OF BEGINNING.

Containing 5,026.94 acres, more or less.

Subject to easements and restrictions of record.

Bearings are based on the South line of Section 16, Township 48 South, Range 29 East, Collier County, Florida, being South 88°54'34" West.