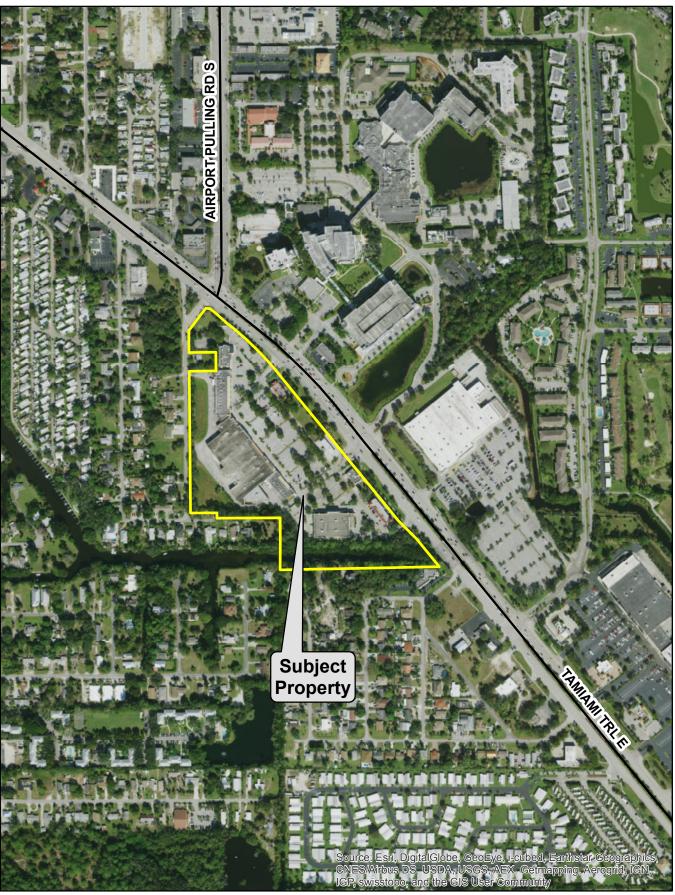

reetNumber | FullStreet    |
|-------------|--------------------------------|--------------|---------------|
| 28750000028 | KRG COURTHOUSE SHADOWS LLC     | 3290         | TAMIAMI TRL E |
| 28750000523 | KRG COURTHOUSE SHADOWS LLC     | 3420         | TAMIAMI TRL E |
| 28750000727 | SOUTHERN MANAGEMENT CORP       | 3400         | TAMIAMI TRL E |
| 28750000743 | MK REALTY 3440 TAMIAMI TRL LLC | 3440         | TAMIAMI TRL E |
| 28750000769 | KRG COURTHOUSE SHADOWS LLC     |              |               |
| 30480040100 | KRG COURTHOUSE SHADOWS LLC     | 3260         | TAMIAMI TRL E |
| 00391520008 | CHRISSY'S AT COURTHOUSE        | 3340         | TAMIAMI TRL E |
| 00391440007 | SUNSHINE REAL ESTATE HLDS LLLP | 3396         | TAMIAMI TRL E |

## Courthouse Shadows CPUD Aerial Location Map





295