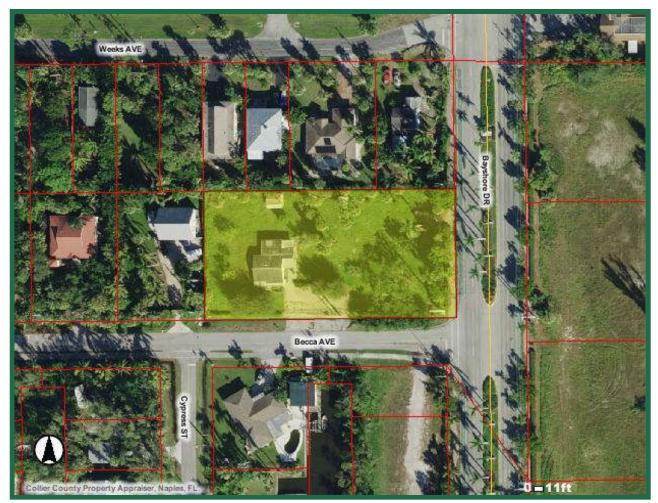

# Collier County Property Appraiser Property Summary

| Parcel No      | 81271240003                   |    | 2831<br>BECCA AVI | Site City | NAPLES | Site Zone<br>*Note |
|----------------|-------------------------------|----|-------------------|-----------|--------|--------------------|
| Name / Address | BAYSHORE REDEVELOPMENT GP LLC |    |                   |           |        |                    |
|                | 3570 BAYSHORE DRIVE           |    |                   |           |        |                    |
|                | SUITE 103                     |    |                   |           |        |                    |
|                |                               |    |                   |           |        |                    |
| City           | NAPLES                        |    | State             | e FL      | Zip    | 34112              |
| Map No.        | Strap No.                     | 9  | Section T         | ownship I | Range  | Acres *Estimated   |
| 5A11           | 708100 455A                   | 11 | 11                | 50        | 25     | 1.02               |

## Collier County Property Appraiser Property Aerial

Parcel No 81271240003 Site Address BECCA AVE Site City NAPLES Site Zone \*Note \*Note \*1281

**Open GIS in a New Window with More Features.**