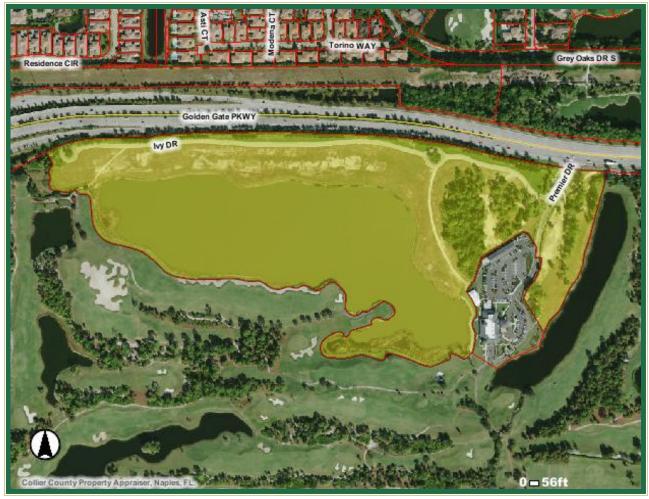

## **Collier County Property Appraiser Property Summary**

| Parcei No.      | 00267120600           | Site Adr. | 7548 GOLDEN | I GATE PKW | Y, NAPLES, FL 3 | 34105                  |
|-----------------|-----------------------|-----------|-------------|------------|-----------------|------------------------|
| Name / Address  | LB NAPLES GRANDE LLC  |           |             |            |                 |                        |
|                 | 2210 VANDERBILT BEACH | I RD #13  | 00          |            |                 |                        |
|                 |                       |           |             |            |                 |                        |
|                 |                       |           |             |            |                 |                        |
|                 |                       |           |             |            |                 |                        |
|                 | NAPLES                |           | State       | FL         | Zip             | 34109                  |
| City            | 1                     |           |             |            |                 |                        |
| City<br>Map No. | Strap No.             |           |             | Township   | Range           | Acres <u>*Estimate</u> |

# Collier County Property Appraiser Property Aerial

Parcel No. 00267120600

Site Adr. 7548 GOLDEN GATE PKWY, NAPLES, FL 34105

**Open GIS in a New Window with More Features.**