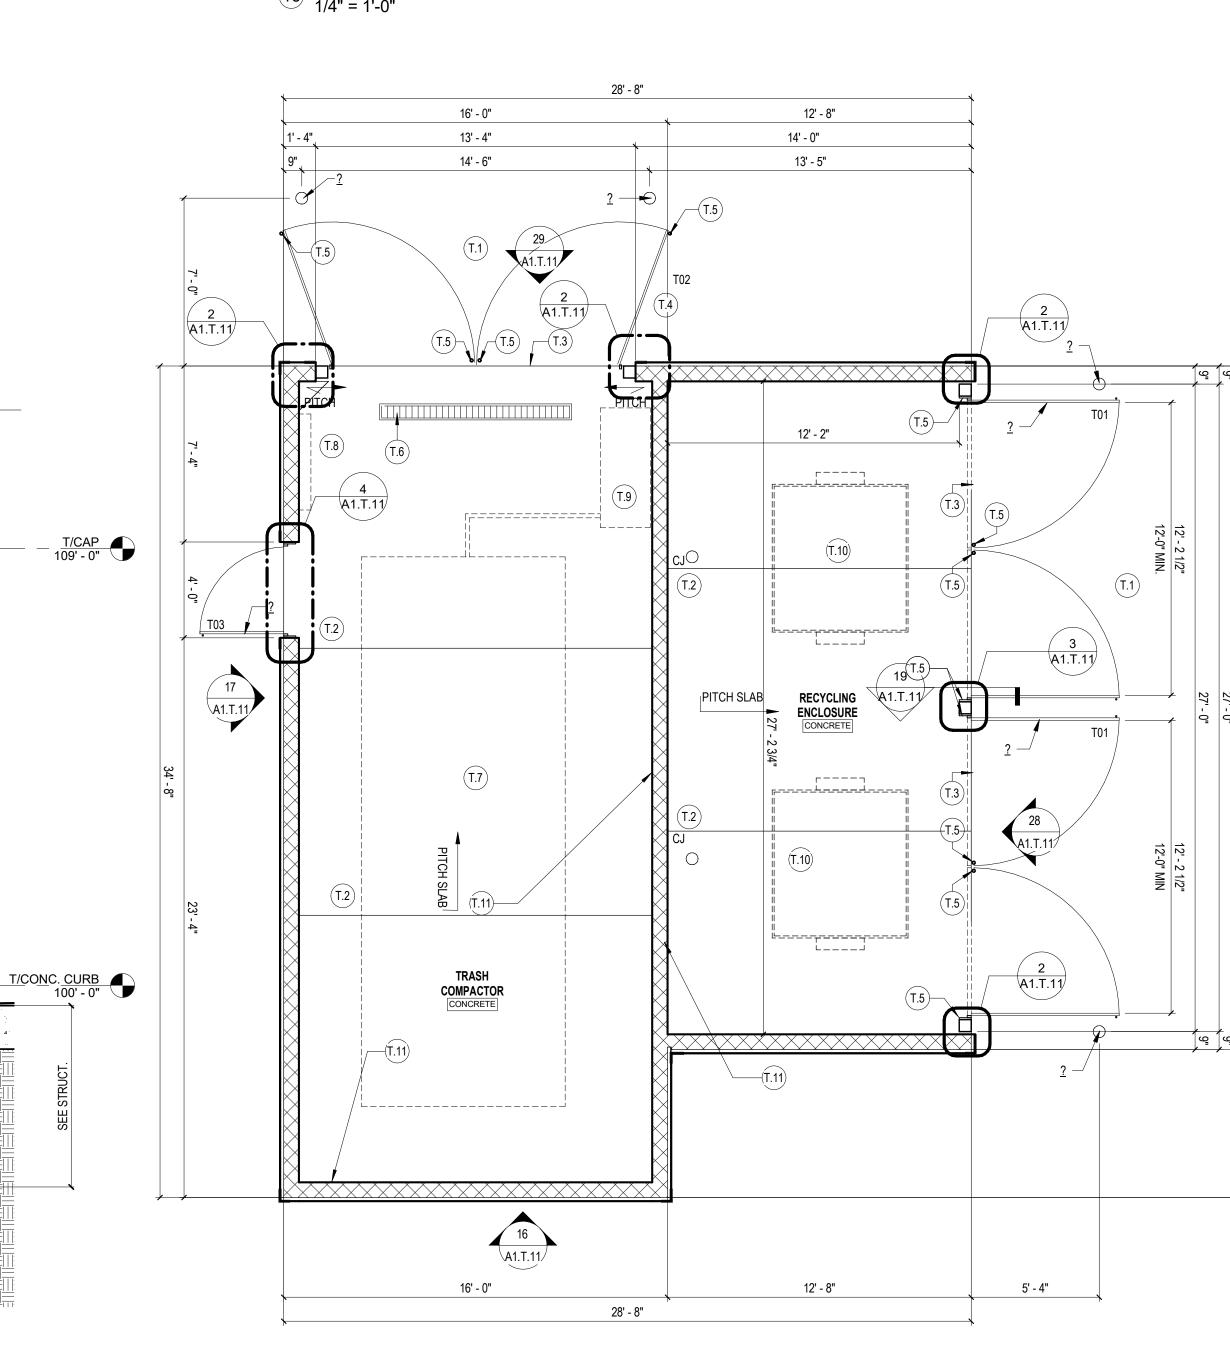

## ACCESSORY BUILDING DOOR SCHEDULE

|             | DOORS  |        |           | DOOR         | DOOR             | DETAILS |           |       |                           |
|-------------|--------|--------|-----------|--------------|------------------|---------|-----------|-------|---------------------------|
| DOOR<br>TAG | WIDTH  | HEIGHT | TYPE      | MATERIAL     | HARDWAR<br>E SET | HEAD    | JAMB      | SILL  | REMARKS                   |
| G01         | 8'-0"  | 7'-0"  | G         | INSUL. METAL | HW SET 6         | SEE S   | SHEET A5. | .31   | 1, 3                      |
| M01         | 3'-0"  | 7'-0"  | А         | INSUL. METAL | HW SET 1         | SEE S   | SHEET A5. | .31   | 2                         |
| M02         | 3'-0"  | 7'-0"  | А         | WOOD         | HW SET 2         | SEE S   | SHEET A5. | .31   |                           |
| M03         | 8'-0"  | 7'-0"  | G         | INSUL. METAL | HW SET 5         | SEE S   | SHEET A5. | .31   | 1                         |
| M04         | 12'-0" | 9'-0"  | Н         | INSUL. METAL |                  | SEE S   | SHEET A5. | .31   | 1                         |
| M05         | 6'-0"  | 7'-0"  | А         | INSUL. METAL | HW SET 1         | SEE S   | SHEET A5. | .31   | 2                         |
| T01         | 12'-2" | 8'-6"  | SEE ELEV. | WOOD GATE    | HW SET 3         | SEE S   | SHEET A1. | .T.11 | COLOR: PPG #ATC-23 SOLEIL |
| T02         | 12'-4" | 8'-6"  | SEE ELEV. | WOOD GATE    | HW SET 3         | SEE S   | SHEET A1. | .T.11 | COLOR: PPG #ATC-23 SOLEIL |
| T03         | 4'-0"  | 8'-6"  | SEE ELEV. | WOOD GATE    | HW SET 4         | SEE S   | SHEET A1. | .T.11 | COLOR: PPG #ATC-23 SOLEIL |
|             |        |        |           |              |                  |         |           |       |                           |