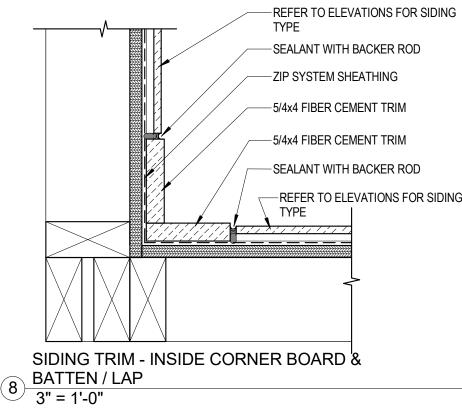

7 SIDING TRIM AT OUTSIDE CORNER 3" = 1'-0"

 $1 \frac{\text{TYPICAL FIBER CEMENT JOINT DETAILS}}{3" = 1'-0"}$ 

A5.01