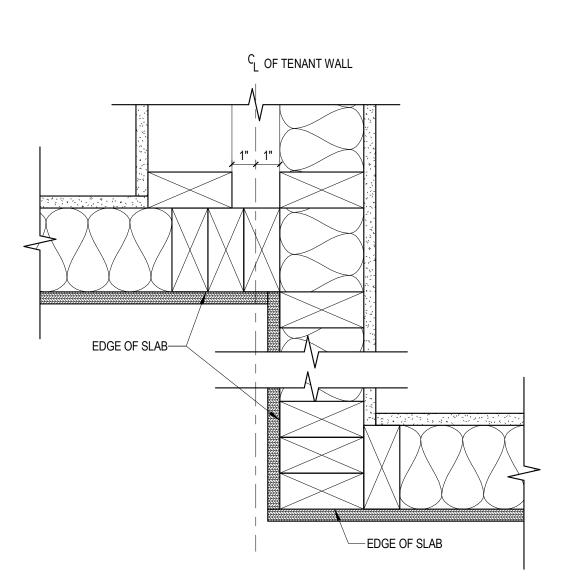

|                                  |   |





Copyright © 2018 Kahler Slater, Inc. All rights reserved. 111 West Wisconsin Avenue, Milwaukee, Wisconsin 53203 Telephone 414.272.2000 Fax 414.272.2001

44 East Mifflin Street, Suite 700, Madison, Wisconsin 53703 Telephone 608.283.6300 Fax 608.283.6317 Sheet No.

A1.T.11



















DOOR THRESHOLD

- PROVIDE SKIRT LIKE RAMP UP TO

THRESHOLD WITH 1:48 SLOPE TYPICAL

-METAL PAN FLASHING- EXTEND UP

JAMB 6" MIN.

-SELF-ADHERED FLASHING (UNDER PAN

FLASHING)

— PATIO OR ENTRY SLAB

BEDDING SEALANT @ THRESHOLD/ JAMBS TO TIE-IN TO SEALANT INSTALLED @ BASE OF

SHEATHING

26 <u>TYPICAL DOOR THRESHOLD SILL DETAIL</u> 3" = 1'-0"



25 CURB AT GARAGE 3" = 1'-0"







(15) EDGE OF SLAB DETAIL 3" = 1'-0"







7 SIDING TRIM AT OUTSIDE CORNER 3" = 1'-0"









 $1 \frac{\text{TYPICAL FIBER CEMENT JOINT DETAILS}}{3" = 1'-0"}$ 

A5.01



## ACCESSORY BUILDING DOOR SCHEDULE

|             | DOORS  |        |           | DOOR         | DOOR             | DETAILS |           |       |                           |
|-------------|--------|--------|-----------|--------------|------------------|---------|-----------|-------|---------------------------|
| DOOR<br>TAG | WIDTH  | HEIGHT | TYPE      | MATERIAL     | HARDWAR<br>E SET | HEAD    | JAMB      | SILL  | REMARKS                   |
| G01         | 8'-0"  | 7'-0"  | G         | INSUL. METAL | HW SET 6         | SEE S   | SHEET A5. | .31   | 1, 3                      |
| M01         | 3'-0"  | 7'-0"  | А         | INSUL. METAL | HW SET 1