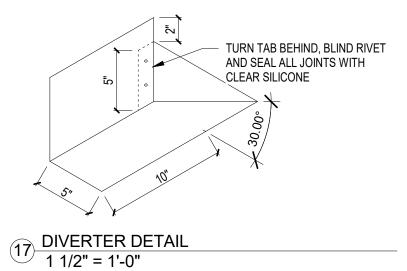

|                                  |   |





Copyright © 2018 Kahler Slater, Inc. All rights reserved. 111 West Wisconsin Avenue, Milwaukee, Wisconsin 53203 Telephone 414.272.2000 Fax 414.272.2001

44 East Mifflin Street, Suite 700, Madison, Wisconsin 53703 Telephone 608.283.6300 Fax 608.283.6317 Sheet No.

A1.T.11



















DOOR THRESHOLD

- PROVIDE SKIRT LIKE RAMP UP TO

THRESHOLD WITH 1:48 SLOPE TYPICAL

-METAL PAN FLASHING- EXTEND UP

JAMB 6" MIN.

-SELF-ADHERED FLASHING (UNDER PAN

FLASHING)

— PATIO OR ENTRY SLAB

BEDDING SEALANT @ THRESHOLD/ JAMBS TO TIE-IN TO SEALANT INSTALLED @ BASE OF

SHEATHING

26 <u>TYPICAL DOOR THRESHOLD SILL DETAIL</u> 3" = 1'-0"



25 CURB AT GARAGE 3" = 1'-0"







(15) EDGE OF SLAB DETAIL 3" = 1'-0"







7 SIDING TRIM AT OUTSIDE CORNER 3" = 1'-0"









 $1 \frac{\text{TYPICAL FIBER CEMENT JOINT DETAILS}}{3" = 1'-0"}$ 

A5.01



## ACCESSORY BUILDING DOOR SCHEDULE

|             | DOORS  |        |           | DOOR         | DOOR             | DETAILS |           |       |                           |
|-------------|--------|--------|-----------|--------------|------------------|---------|-----------|-------|---------------------------|
| DOOR<br>TAG | WIDTH  | HEIGHT | TYPE      | MATERIAL     | HARDWAR<br>E SET | HEAD    | JAMB      | SILL  | REMARKS                   |
| G01         | 8'-0"  | 7'-0"  | G         | INSUL. METAL | HW SET 6         | SEE S   | SHEET A5. | .31   | 1, 3                      |
| M01         | 3'-0"  | 7'-0"  | А         | INSUL. METAL | HW SET 1