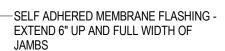

A1.T.11

DOOR THRESHOLD

- PROVIDE SKIRT LIKE RAMP UP TO

THRESHOLD WITH 1:48 SLOPE TYPICAL

-METAL PAN FLASHING- EXTEND UP

JAMB 6" MIN.

-SELF-ADHERED FLASHING (UNDER PAN

FLASHING)