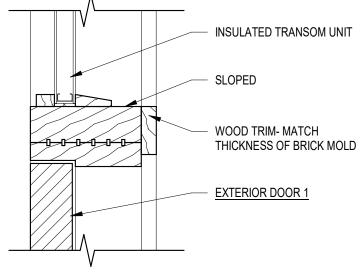

A1.T.11

DOOR THRESHOLD

- PROVIDE SKIRT LIKE RAMP UP TO

THRESHOLD WITH 1:48 SLOPE TYPICAL

-METAL PAN FLASHING- EXTEND UP

JAMB 6" MIN.

-SELF-ADHERED FLASHING (UNDER PAN

FLASHING)

— PATIO OR ENTRY SLAB

BEDDING SEALANT @ THRESHOLD/ JAMBS TO TIE-IN TO SEALANT INSTALLED @ BASE OF

SHEATHING

26 <u>TYPICAL DOOR THRESHOLD SILL DETAIL</u> 3" = 1'-0"

25 CURB AT GARAGE 3" = 1'-0"

(15) EDGE OF SLAB DETAIL 3" = 1'-0"