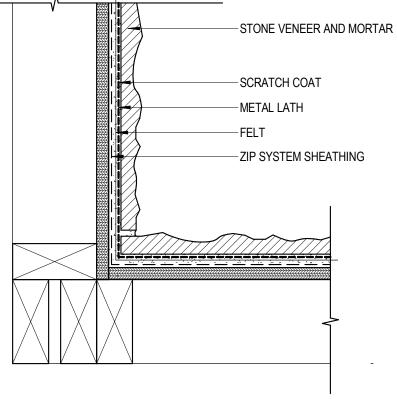

7 SIDING TRIM AT OUTSIDE CORNER 3" = 1'-0"

 $1 \frac{\text{TYPICAL FIBER CEMENT JOINT DETAILS}}{3" = 1'-0"}$ 

A5.01