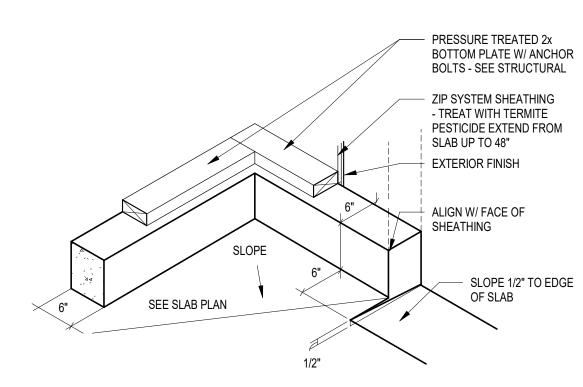

7 SIDING TRIM AT OUTSIDE CORNER 3" = 1'-0"

 $1 \frac{\text{TYPICAL FIBER CEMENT JOINT DETAILS}}{3" = 1'-0"}$ 

A5.01