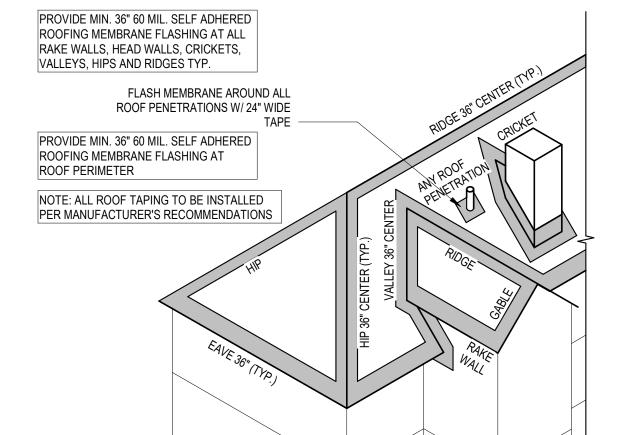

FOR 90+ DEGREE SWING





| (1                            | LEFT ELEVATION - TRASH COMPACTOR<br>1/4" = 1'-0" |                                  |   |
|-------------------------------|--------------------------------------------------|----------------------------------|---|
| <br><u>T/CAP</u><br>109' - 0" | 2                                                | <u>?</u><br><u>?</u><br><u>?</u> | 2 |
| _T/ <u>CONC. CURB</u>         |                                                  |                                  |   |





Copyright © 2018 Kahler Slater, Inc. All rights reserved. 111 West Wisconsin Avenue, Milwaukee, Wisconsin 53203 Telephone 414.272.2000 Fax 414.272.2001

44 East Mifflin Street, Suite 700, Madison, Wisconsin 53703 Telephone 608.283.6300 Fax 608.283.6317 Sheet No.

A1.T.11



















DOOR THRESHOLD

- PROVIDE SKIRT LIKE RAMP UP TO

THRESHOLD WITH 1:48 SLOPE TYPICAL

-METAL PAN FLASHING- EXTEND UP

JAMB 6" MIN.

-SELF-ADHERED FLASHING (UNDER PAN

FLASHING)

— PATIO OR ENTRY SLAB

BEDDING SEALANT @ THRESHOLD/ JAMBS TO TIE-IN TO SEALANT INSTALLED @ BASE OF

SHEATHING

26 <u>TYPICAL DOOR THRESHOLD SILL DETAIL</u> 3" = 1'-0"



25 CURB AT GARAGE 3" = 1'-0"







(15) EDGE OF SLAB DETAIL 3" = 1'-0"







7 SIDING TRIM AT OUTSIDE CORNER 3" = 1'-0"









 $1 \frac{\text{TYPICAL FIBER CEMENT JOINT DETAILS}}{3" = 1'-0"}$ 

A5.01



## ACCESSORY BUILDING DOOR SCHEDULE

|             | DOORS  |        |           | DOOR         | DOOR             | DETAILS |           |       |                           |
|-------------|--------|--------|-----------|--------