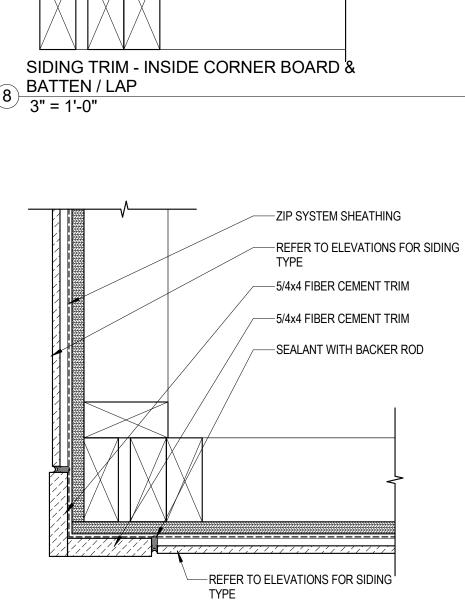

7 SIDING TRIM AT OUTSIDE CORNER 3" = 1'-0"

 $1 \frac{\text{TYPICAL FIBER CEMENT JOINT DETAILS}}{3" = 1'-0"}$ 

A5.01