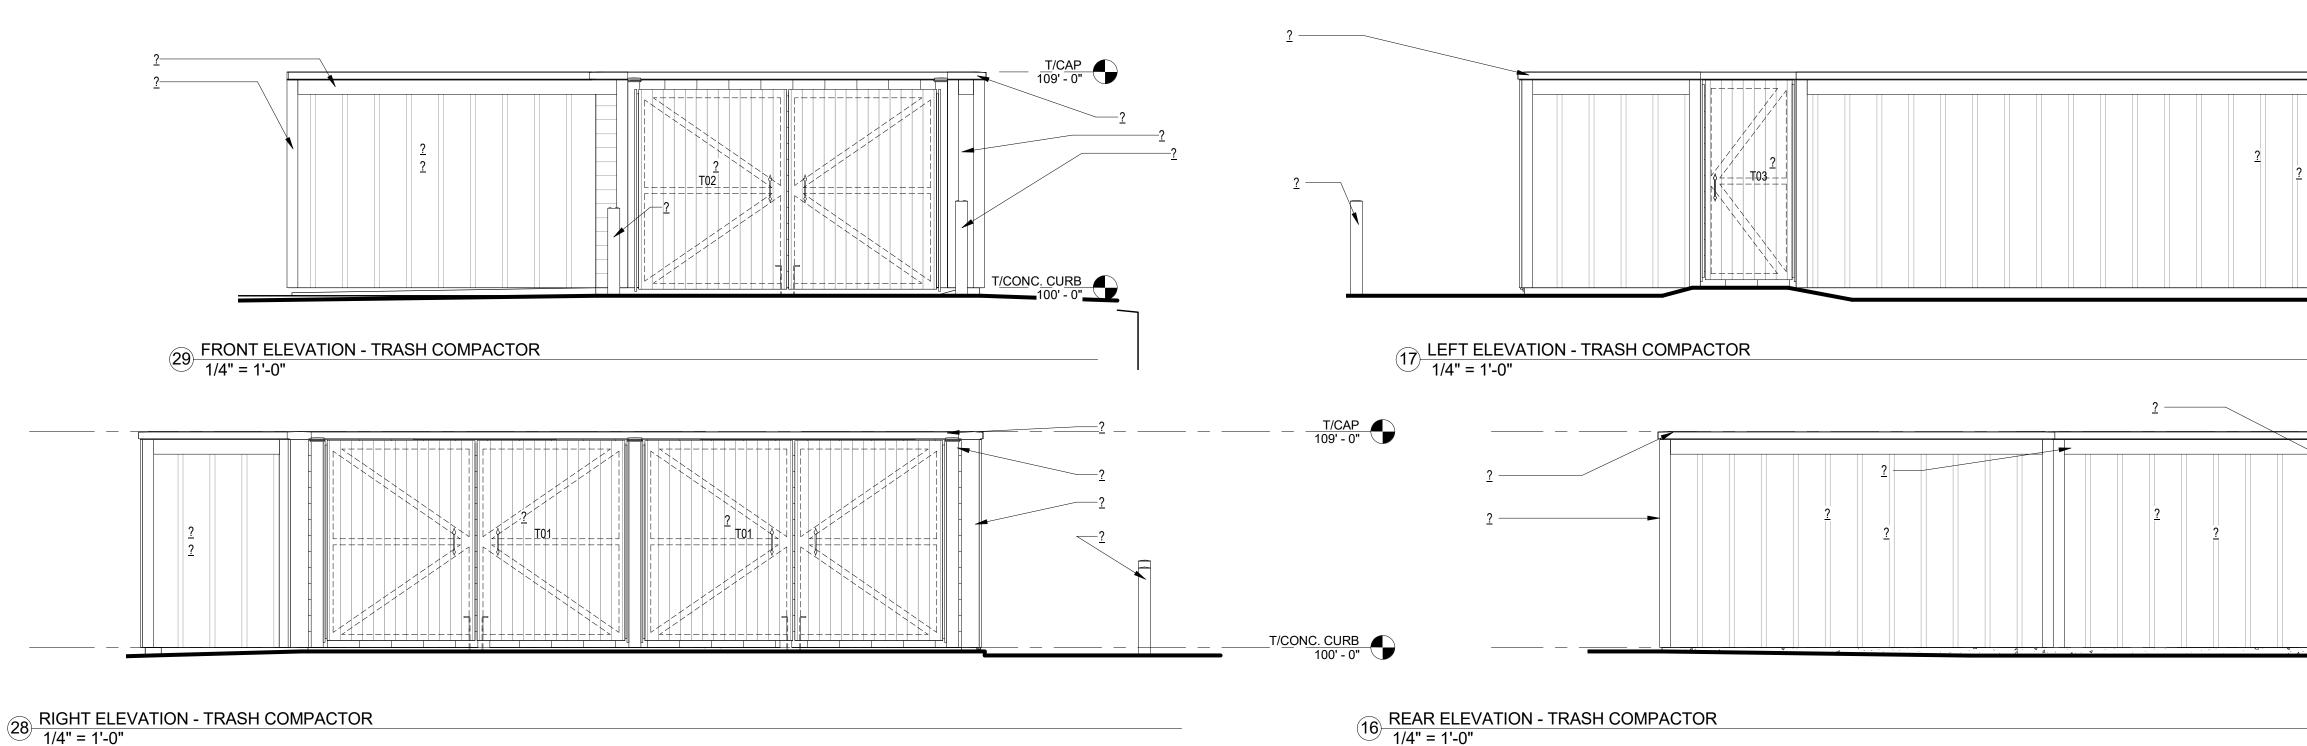

WELDED TO POST AND BOLTED TO GATE

FRAME - ALLOW FOR 90+ DEGREE SWING

| (1                            | LEFT ELEVATION - TRASH COMPACTOR<br>1/4" = 1'-0" |                                  |   |
|-------------------------------|--------------------------------------------------|----------------------------------|---|
| <br><u>T/CAP</u><br>109' - 0" | 2                                                | <u>?</u><br><u>?</u><br><u>?</u> | 2 |
| _T/ <u>CONC. CURB</u>         |                                                  |                                  |   |

## ACCESSORY BUILDING DOOR SCHEDULE

|             | DOORS  |        |           | DOOR         | DOOR             | DETAILS |           |       |                           |
|-------------|--------|--------|-----------|--------------|------------------|---------|-----------|-------|---------------------------|
| DOOR<br>TAG | WIDTH  | HEIGHT | TYPE      | MATERIAL     | HARDWAR<br>E SET | HEAD    | JAMB      | SILL  | REMARKS                   |
| G01         | 8'-0"  | 7'-0"  | G         | INSUL. METAL | HW SET 6         | SEE S   | SHEET A5. | .31   | 1, 3                      |
| M01         | 3'-0"  | 7'-0"  | А         | INSUL. METAL | HW SET 1         | SEE S   | SHEET A5. | .31   | 2                         |
| M02         | 3'-0"  | 7'-0"  | А         | WOOD         | HW SET 2         | SEE S   | SHEET A5. | .31   |                           |
| M03         | 8'-0"  | 7'-0"  | G         | INSUL. METAL | HW SET 5         | SEE S   | SHEET A5. | .31   | 1                         |
| M04         | 12'-0" | 9'-0"  | Н         | INSUL. METAL |                  | SEE S   | SHEET A5. | .31   | 1                         |
| M05         | 6'-0"  | 7'-0"  | А         | INSUL. METAL | HW SET 1         | SEE S   | SHEET A5. | .31   | 2                         |
| T01         | 12'-2" | 8'-6"  | SEE ELEV. | WOOD GATE    | HW SET 3         | SEE S   | SHEET A1. | .T.11 | COLOR: PPG #ATC-23 SOLEIL |
| T02         | 12'-4" | 8'-6"  | SEE ELEV. | WOOD GATE    | HW SET 3         | SEE S   | SHEET A1. | .T.11 | COLOR: PPG #ATC-23 SOLEIL |
| T03         | 4'-0"  | 8'-6"  | SEE ELEV. | WOOD GATE    | HW SET 4         | SEE S   | SHEET A1. | .T.11 | COLOR: PPG #ATC-23 SOLEIL |
|             |        |        |           |              |                  |         |           |       |                           |