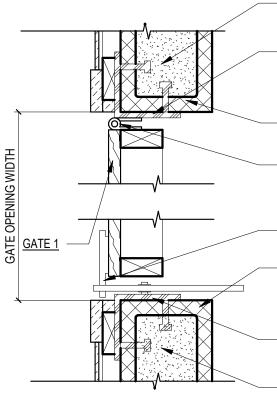

4 ACCESS GATE JAMB DETAIL

3 DOUBLE GATE JAMB DETAIL 1 1/2" = 1'-0"

(2) GATE JAMB DETAIL

1 1/2" = 1'-0"

1 1/2" = 1'-0"

GROUTED CELL ADJACENT TO OPENING W/ #5 VERTICAL REBAR ANGLE IRON ANCHORED TO CONCRETE BLOCK

USE JAMB END BLOCK AT ALL DOOR OPENINGS

CONTINUOUS NON-CORROSIVE HINGE

LATCH OPERABLE FROM BOTH

USE JAMB END BLOCK AT ALL

ANGLE IRON ANCHORED TO

GROUTED CELL ADJACENT TO

CONTINUOUS NON-CORROSIVE HINGE

6-1/2" X 6-1/2" X 1/2" STEEL CAP TRIM

CONTINUOUS NON-CORROSIVE HINGE

GROUTED CELL ADJACENT TO

OPENING W/ #5 VERTICAL REBAR

USE JAMB END BLOCK AT ALL

6-1/2" X 6-1/2" X 1/2" STEEL CAP TRIM

CONTINUOUS NON-CORROSIVE HINGE WELDED TO POST AND BOLTED TO GATE

FRAME - ALLOW FOR 90+ DEGREE SWING

DOOR OPENINGS

6 X 6 STEEL POST

ABOVE, TYP.

GATE 1

WELDED TO POST AND BOLTED TO GATE FRAME - ALLOW FOR 90+ DEGREE SWING

WELDED TO POST AND BOLTED TO GATE

FRAME - ALLOW FOR 90+ DEGREE SWING

OPENING W/ #5 VERTICAL REBAR

SIDES OF GATE

DOOR OPENINGS

CONCRETE BLOCK

GATE 1

6 X 6 STEEL POST

ABOVE, TYP.

GATE 1

WELDED TO POST AND BOLTED TO GATE

FRAME - ALLOW FOR 90+ DEGREE SWING

| (1                            | LEFT ELEVATION - TRASH COMPACTOR<br>1/4" = 1'-0" |                                  |   |
|-------------------------------|--------------------------------------------------|----------------------------------|---|
| <br><u>T/CAP</u><br>109' - 0" | 2                                                | <u>?</u><br><u>?</u><br><u>?</u> | 2 |
| _T/ <u>CONC. CURB</u>         |                                                  |                                  |   |