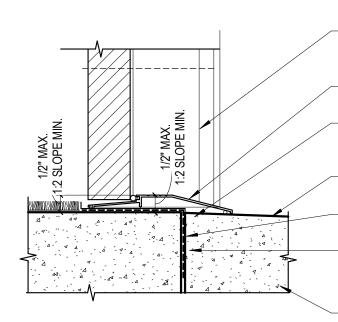

A1.T.11

DOOR THRESHOLD

- PROVIDE SKIRT LIKE RAMP UP TO

THRESHOLD WITH 1:48 SLOPE TYPICAL

-METAL PAN FLASHING- EXTEND UP

JAMB 6" MIN.

-SELF-ADHERED FLASHING (UNDER PAN

FLASHING)

— PATIO OR ENTRY SLAB

BEDDING SEALANT @ THRESHOLD/ JAMBS TO TIE-IN TO SEALANT INSTALLED @ BASE OF

SHEATHING

26 <u>TYPICAL DOOR THRESHOLD SILL DETAIL</u> 3" = 1'-0"

25 CURB AT GARAGE 3" = 1'-0"

(15) EDGE OF SLAB DETAIL 3" = 1'-0"