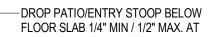

— PATIO OR ENTRY SLAB

BEDDING SEALANT @ THRESHOLD/ JAMBS TO TIE-IN TO SEALANT INSTALLED @ BASE OF

SHEATHING

26 <u>TYPICAL DOOR THRESHOLD SILL DETAIL</u> 3" = 1'-0"

25 CURB AT GARAGE 3" = 1'-0"

(15) EDGE OF SLAB DETAIL 3" = 1'-0"