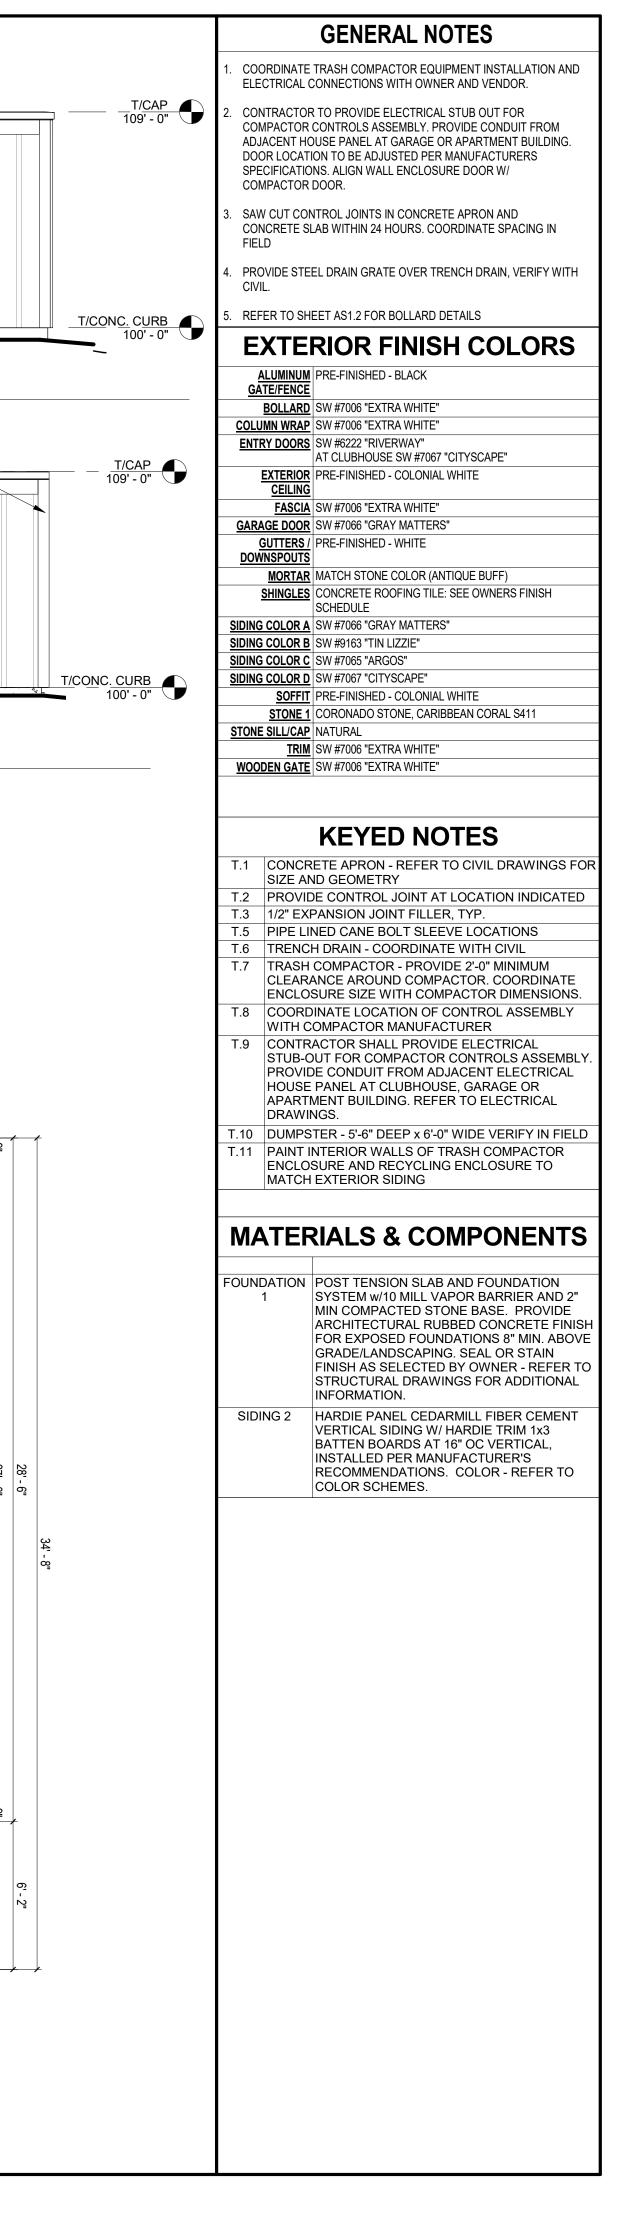

|                   | (                                                                                                                                                                                                                                                                                                                                                                                                                                                            | SENERAL HARDWARE NOTES                                                                                                                                                                                | :           |  |  |  |  |  |
|-------------------|--------------------------------------------------------------------------------------------------------------------------------------------------------------------------------------------------------------------------------------------------------------------------------------------------------------------------------------------------------------------------------------------------------------------------------------------------------------|-------------------------------------------------------------------------------------------------------------------------------------------------------------------------------------------------------|-------------|--|--|--|--|--|
| Α.                |                                                                                                                                                                                                                                                                                                                                                                                                                                                              | NTRACTOR SHALL FIELD VERIFY SIZES OF NEW DOORS AN                                                                                                                                                     | ND OR       |  |  |  |  |  |
| B.                | INSTALL DOOR, FRAMES AND HARDWARE IN ACCORDANCE WITH MANUFACTURER'S<br>RECOMMENDATIONS AND INSTALLATION INSTRUCTIONS.                                                                                                                                                                                                                                                                                                                                        |                                                                                                                                                                                                       |             |  |  |  |  |  |
| C.                | REQUIREMEN                                                                                                                                                                                                                                                                                                                                                                                                                                                   | ENERAL CONTRACTOR TO REVIEW AND COORDINATE ALL HARDWARE<br>EQUIREMENTS INCLUDING LOCKING, KEYING, AND OTHER SECURITY<br>EQUIREMENTS WITH OWNER.                                                       |             |  |  |  |  |  |
| D.                | GENERAL CONTRACTOR TO COORDINATE AND INSTALL ALL HARDWARE INCLUDING<br>BUT NOT LIMITED TO LOCKSETS, LATCHSETS, CLOSERS, HINGES, STOPS, ETC. STYLE:<br>AS SELECTED BY OWNER. COLOR/FINISH: BRUSHED NICKEL. INSTALL LEVER TYPE<br>HANDLES AT ALL CLUBHOUSE INTERIOR AND EXTERIOR DOORS; ALL APARTMENT AND<br>STAIR EXTERIOR DOORS, MAINTENANCE BUILDING, AND INSIDE ALL ACCESSIBLE<br>APARTMENT UNITS. INSTALL KNOB TYPE HANDLES IN ALL OTHER APARTMENT UNITS. |                                                                                                                                                                                                       |             |  |  |  |  |  |
| E.                |                                                                                                                                                                                                                                                                                                                                                                                                                                                              | INSTALL FULL PERIMETER WEATHERSTRIPPING AND THRESHOLDS AT ALL EXTERIOR DOORS, ENTRY, PATIO, STAIRS, AND GARAGE.                                                                                       |             |  |  |  |  |  |
| F.                | CAULK AND S                                                                                                                                                                                                                                                                                                                                                                                                                                                  | EAL AROUND FRAMES.                                                                                                                                                                                    |             |  |  |  |  |  |
| G.                | PROVIDE DOC                                                                                                                                                                                                                                                                                                                                                                                                                                                  | OR BELLS AT ADA APARTMENT ENTRY DOORS.                                                                                                                                                                |             |  |  |  |  |  |
| H.                | PROVIDE FIRE                                                                                                                                                                                                                                                                                                                                                                                                                                                 | RATED DOOR AND FRAME ASSEMBLIES WHERE REQUIRI                                                                                                                                                         | ED BY CODE. |  |  |  |  |  |
| I.                | ALL INTERIOR                                                                                                                                                                                                                                                                                                                                                                                                                                                 | DOORS TO BE PREFINISHED, COLOR: WHITE.                                                                                                                                                                |             |  |  |  |  |  |
| J.                | ALL ACCESS (                                                                                                                                                                                                                                                                                                                                                                                                                                                 | CONTROL DOORS SHALL COMPLY WITH IFC 1008.1.9.8                                                                                                                                                        |             |  |  |  |  |  |
|                   | HARDW                                                                                                                                                                                                                                                                                                                                                                                                                                                        | ARE SETS: ACCESSORY BUIL                                                                                                                                                                              | DINGS       |  |  |  |  |  |
|                   | / SET 1 (MAINTI                                                                                                                                                                                                                                                                                                                                                                                                                                              | ENANCE BUILDING)                                                                                                                                                                                      |             |  |  |  |  |  |
|                   |                                                                                                                                                                                                                                                                                                                                                                                                                                                              | OCKSET w/ LEVER HANDLES<br>WEATHERSTRIPPING AND DOOR BOTTOM GASKET SEAL                                                                                                                               |             |  |  |  |  |  |
| ΗW                | B. 1.0 PRIVACY                                                                                                                                                                                                                                                                                                                                                                                                                                               | OOM DOOR)<br>(BY PRE-HUNG SUPPLIER)<br>Y LOCKSET w/ LEVER HANDLES<br>TOP OR HINGE PIN STOP                                                                                                            |             |  |  |  |  |  |
| ΗW                | A. 2.0 CONTIN<br>B. 2.0 CARRIA<br>THAN 48" A                                                                                                                                                                                                                                                                                                                                                                                                                 | HARDWARE- DOUBLE)<br>UOUS NON-CORROSIVE HINGES<br>GE STYLE DECORATIVE HARDWARE (PULLS MOUNTED NC<br>30VE SLAB)<br>ANE BOLT(S) (TOP OF OPERATION SHALL BE 48" MAX.) IN F<br>TE                         |             |  |  |  |  |  |
| ΗW                | A. 1.0 CONTIN<br>B. 1.0 CARRIA<br>THAN 48" A                                                                                                                                                                                                                                                                                                                                                                                                                 | HARDWARE - SINGLE)<br>UOUS NON-CORROSIVE HINGES OR HEVAY DUTY STYLE H<br>GE STYLE DECORATIVE HARDWARE (PULLS MOUNTED NC<br>BOVE SLAB)<br>ANE BOLT(S) (TOP OF OPERATION SHALL BE 48" MAX.) IN F<br>ITE | HIGHER      |  |  |  |  |  |
|                   | A. LIFTMASTE<br>B. 882LM CON<br>C. THREE (3) F<br>D. WEATHERF<br>E. SEE OVERF<br>F. BATTERY B.                                                                                                                                                                                                                                                                                                                                                               | REMOTES<br>PROOF EXTERIOR KEYPAD<br>IEAD DOOR ASSEMBLIES BELOW<br>ACKUP POWER                                                                                                                         | DBY POWER   |  |  |  |  |  |
| ΗW                | A. GARAGE I<br>EQUIVALE<br>B. KEYPAD (I                                                                                                                                                                                                                                                                                                                                                                                                                      | .IFTMASTER 877LM) INSTALL KEYPAD ON FACE OF LEFT G<br>EYPAD TO BE INSTALLED 48" A.F.F. MAX COORDINATE W                                                                                               | ARAGE JAMB. |  |  |  |  |  |
|                   |                                                                                                                                                                                                                                                                                                                                                                                                                                                              |                                                                                                                                                                                                       |             |  |  |  |  |  |
|                   |                                                                                                                                                                                                                                                                                                                                                                                                                                                              | VERHEAD DOOR ASSEMBLIES                                                                                                                                                                               | _           |  |  |  |  |  |
| 2.<br>•<br>•<br>• | DOOR SPECS<br>2" THICK 24 G/<br>FOAM IN-PLAC<br>PERIMETER W<br>ALL HARDWAF<br>ELECTRIC DO<br>TWO (2) REMC<br>EMERGENCY                                                                                                                                                                                                                                                                                                                                       | AUGE MIN. STEEL BOTH SIDES<br>E PLYURETHANE INSULATION<br>FEATHER STRIPPING AND DOOR BOTTOM SEALS<br>RE, TRACK, AND SPRINGS<br>OR OPENER AND CONTROLS                                                 |             |  |  |  |  |  |
|                   | EXTE                                                                                                                                                                                                                                                                                                                                                                                                                                                         | <b>RIOR FINISH COLORS</b>                                                                                                                                                                             |             |  |  |  |  |  |
|                   | ALUMINUM<br>GATE/FENCE                                                                                                                                                                                                                                                                                                                                                                                                                                       | PRE-FINISHED - BLACK                                                                                                                                                                                  |             |  |  |  |  |  |
|                   | BOLLARD                                                                                                                                                                                                                                                                                                                                                                                                                                                      | SW #7006 "EXTRA WHITE"                                                                                                                                                                                |             |  |  |  |  |  |
| -                 |                                                                                                                                                                                                                                                                                                                                                                                                                                                              | SW #7006 "EXTRA WHITE"<br>SW #6222 "RIVERWAY"                                                                                                                                                         |             |  |  |  |  |  |
|                   | EXTERIOR<br>CEILING                                                                                                                                                                                                                                                                                                                                                                                                                                          | AT CLUBHOUSE SW #7067 "CITYSCAPE"<br>PRE-FINISHED - COLONIAL WHITE                                                                                                                                    |             |  |  |  |  |  |
|                   | FASCIA                                                                                                                                                                                                                                                                                                                                                                                                                                                       | SW #7006 "EXTRA WHITE"                                                                                                                                                                                |             |  |  |  |  |  |
| <u> </u>          | GUTTERS /                                                                                                                                                                                                                                                                                                                                                                                                                                                    | SW #7066 "GRAY MATTERS"<br>PRE-FINISHED - WHITE                                                                                                                                                       |             |  |  |  |  |  |
|                   |                                                                                                                                                                                                                                                                                                                                                                                                                                                              | MATCH STONE COLOR (ANTIQUE BUFF)                                                                                                                                                                      |             |  |  |  |  |  |
|                   | <u>Shingles</u>                                                                                                                                                                                                                                                                                                                                                                                                                                              | CONCRETE ROOFING TILE: SEE OWNERS FINISH<br>SCHEDULE                                                                                                                                                  |             |  |  |  |  |  |
|                   |                                                                                                                                                                                                                                                                                                                                                                                                                                                              | SW #7066 "GRAY MATTERS"<br>SW #9163 "TIN LIZZIE"                                                                                                                                                      |             |  |  |  |  |  |
| S                 | IDING COLOR C                                                                                                                                                                                                                                                                                                                                                                                                                                                | SW #7065 "ARGOS"                                                                                                                                                                                      |             |  |  |  |  |  |
| <u>S</u>          |                                                                                                                                                                                                                                                                                                                                                                                                                                                              | SW #7067 "CITYSCAPE"<br>PRE-FINISHED - COLONIAL WHITE                                                                                                                                                 |             |  |  |  |  |  |
| C.                | STONE 1                                                                                                                                                                                                                                                                                                                                                                                                                                                      | CORONADO STONE, CARIBBEAN CORAL S411                                                                                                                                                                  |             |  |  |  |  |  |
|                   |                                                                                                                                                                                                                                                                                                                                                                                                                                                              | SW #7006 "EXTRA WHITE"                                                                                                                                                                                |             |  |  |  |  |  |
| 1                 | WOODEN GATE                                                                                                                                                                                                                                                                                                                                                                                                                                                  | SW #7006 "EXTRA WHITE"                                                                                                                                                                                |             |  |  |  |  |  |