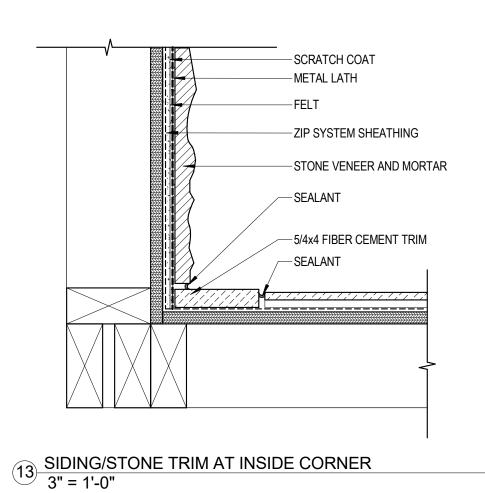

7 SIDING TRIM AT OUTSIDE CORNER 3" = 1'-0"

 $1 \frac{\text{TYPICAL FIBER CEMENT JOINT DETAILS}}{3" = 1'-0"}$ 

A5.01