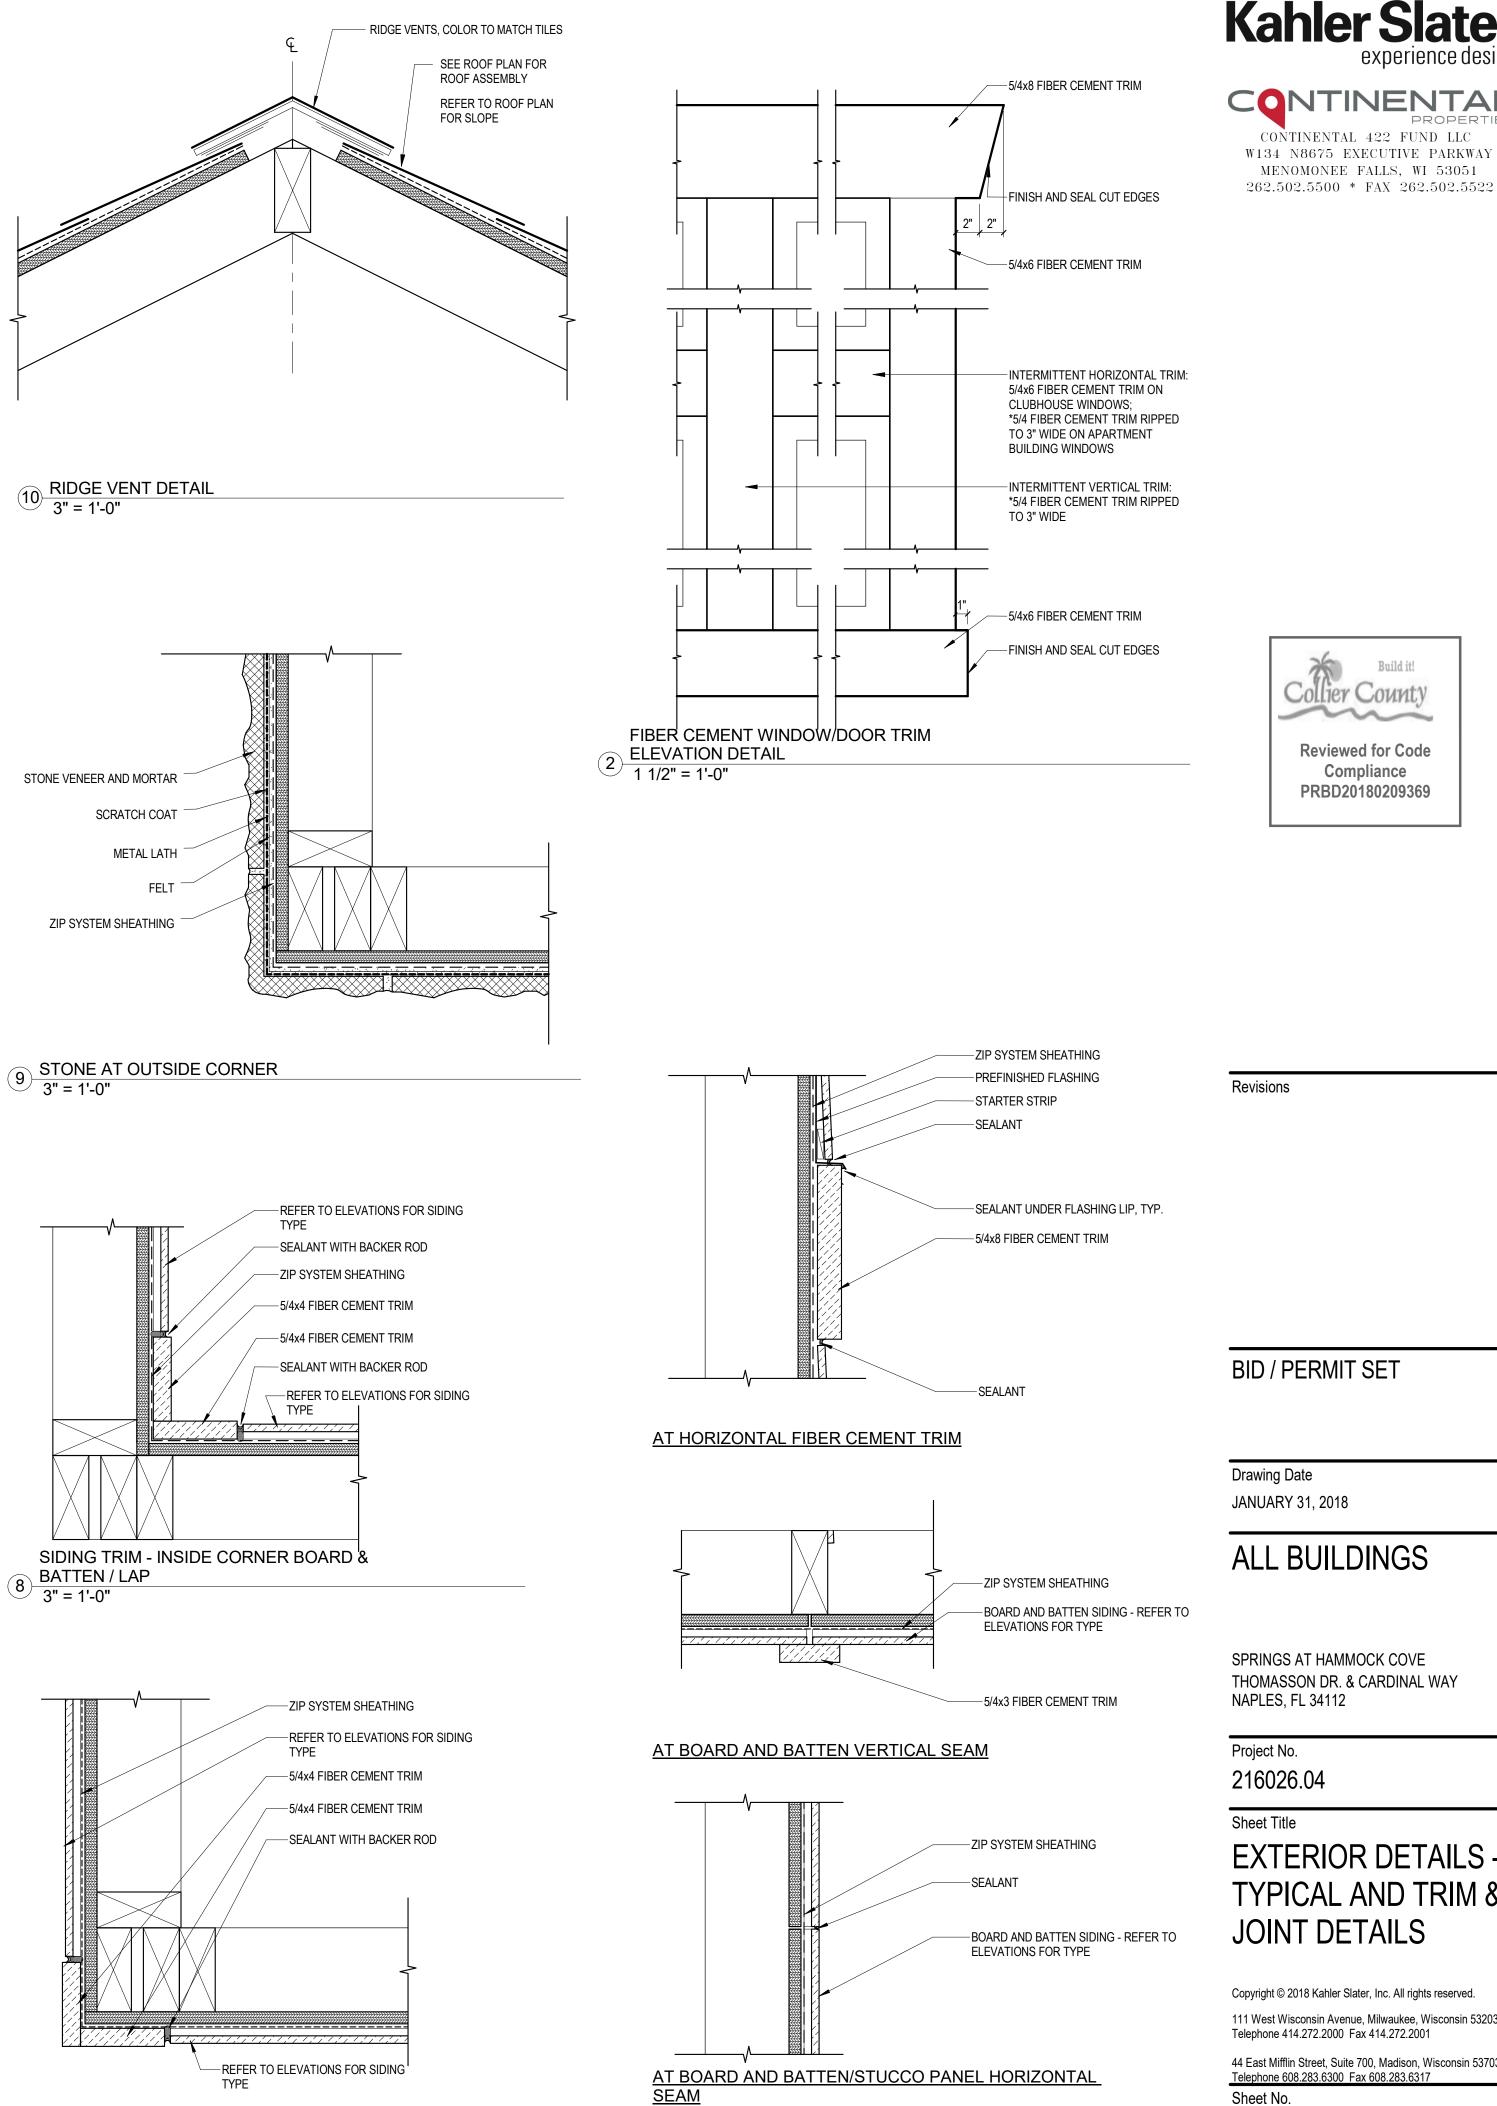

7 SIDING TRIM AT OUTSIDE CORNER 3" = 1'-0"

 $1 \frac{\text{TYPICAL FIBER CEMENT JOINT DETAILS}}{3" = 1'-0"}$ 

A5.01