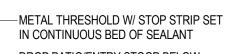

A1.T.11

DOOR THRESHOLD

- PROVIDE SKIRT LIKE RAMP UP TO

THRESHOLD WITH 1:48 SLOPE TYPICAL

-METAL PAN FLASHING- EXTEND UP

JAMB 6" MIN.

-SELF-ADHERED FLASHING (UNDER PAN

FLASHING)