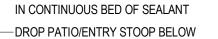

— PATIO OR ENTRY SLAB

BEDDING SEALANT @ THRESHOLD/ JAMBS TO TIE-IN TO SEALANT INSTALLED @ BASE OF

SHEATHING

26 <u>TYPICAL DOOR THRESHOLD SILL DETAIL</u> 3" = 1'-0"

25 CURB AT GARAGE 3" = 1'-0"

(15) EDGE OF SLAB DETAIL 3" = 1'-0"