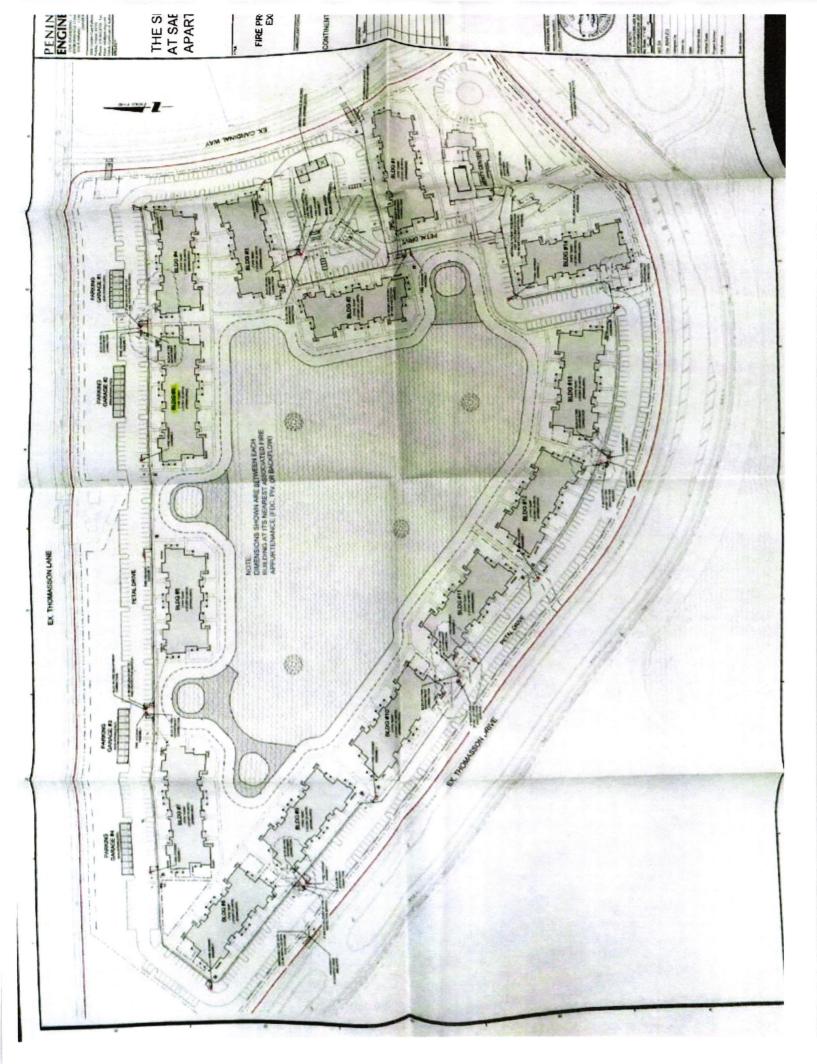

Enclosed for your review and approval of this request are the following:

- 1. Greater Naples Fire and Rescue District Variance Request separate forms for buildings 4,5,9,10,11,12 and 14;
- 2. Seven (7) signed and sealed Springs at Sabal Bay Apartments Site Development Plan sheet X11 (PE Drawing File No. P-CONT-006-001, Rev01);
- 3. Check #8755 n the amount of \$700.00 representing the review fees for the proposed variances.

Enclosed for your review and approval of this request are the following:

- 1. Greater Naples Fire and Rescue District Variance Request separate forms for buildings 4,5,9,10,11,12 and 14;
- 2. Seven (7) signed and sealed Springs at Sabal Bay Apartments Site Development Plan sheet X11 (PE Drawing File No. P-CONT-006-001, Rev01);
- 3. Check #8755 in the amount of \$700.00 representing the review fees for the proposed variances.