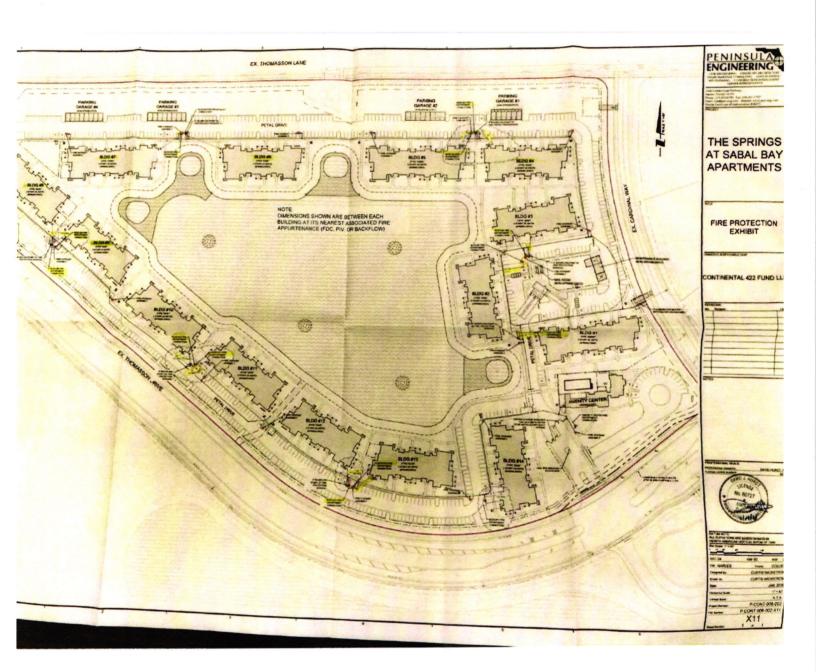

Enclosed for your review and approval of this request are the following:

- 1. Greater Naples Fire and Rescue District Variance Request separate forms for buildings 4,5,9,10,11,12 and 14;
- 2. Seven (7) signed and sealed Springs at Sabal Bay Apartments Site Development Plan sheet X11 (PE Drawing File No. P-CONT-006-001, Rev01);
- 3. Check #8755 n the amount of \$700.00 representing the review fees for the proposed variances.

Enclosed for your review and approval of this request are the following:

- 1. Greater Naples Fire and Rescue District Variance Request separate forms for buildings 4,5,9,10,11,12 and 14;
- 2. Seven (7) signed and sealed Springs at Sabal Bay Apartments Site Development Plan sheet X11 (PE Drawing File No. P-CONT-006-001, Rev01);
- 3. Check #8755 in the amount of \$700.00 representing the review fees for the proposed variances.