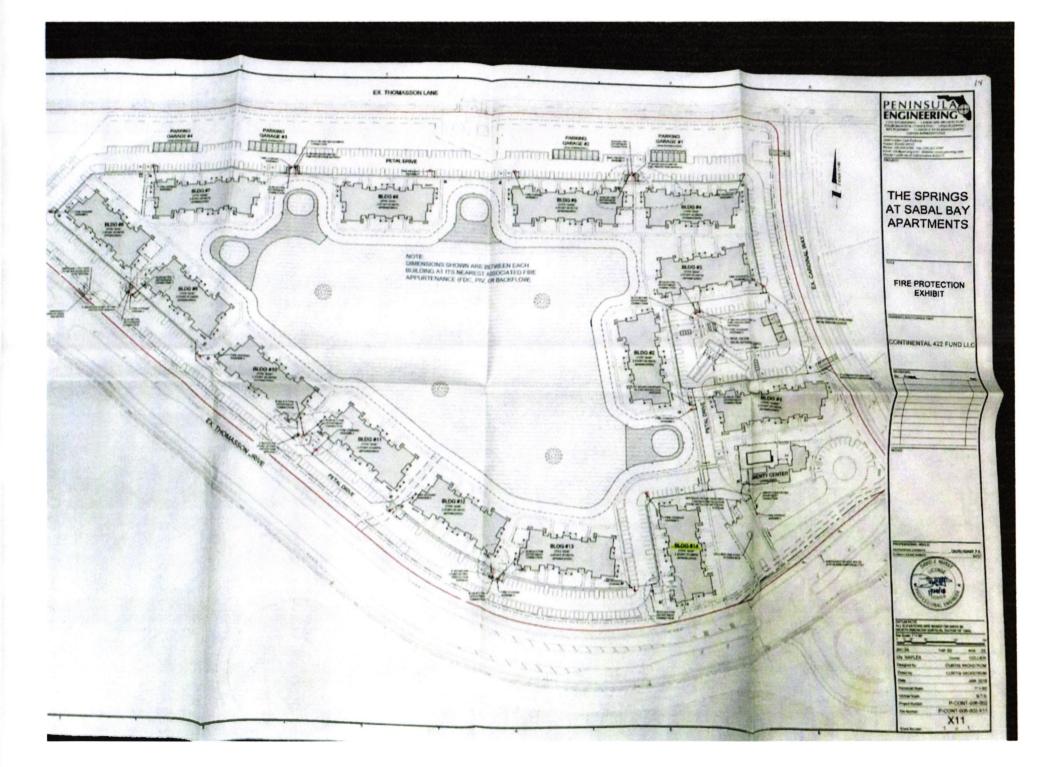

Enclosed for your review and approval of this request are the following:

- 1. Greater Naples Fire and Rescue District Variance Request separate forms for buildings 4,5,9,10,11,12 and 14;
- 2. Seven (7) signed and sealed Springs at Sabal Bay Apartments Site Development Plan sheet X11 (PE Drawing File No. P-CONT-006-001, Rev01);
- 3. Check #8755 n the amount of \$700.00 representing the review fees for the proposed variances.

Enclosed for your review and approval of this request are the following:

- 1. Greater Naples Fire and Rescue District Variance Request separate forms for buildings 4,5,9,10,11,12 and 14;
- 2. Seven (7) signed and sealed Springs at Sabal Bay Apartments Site Development Plan sheet X11 (PE Drawing File No. P-CONT-006-001, Rev01);
- 3. Check #8755 in the amount of \$700.00 representing the review fees for the proposed variances.