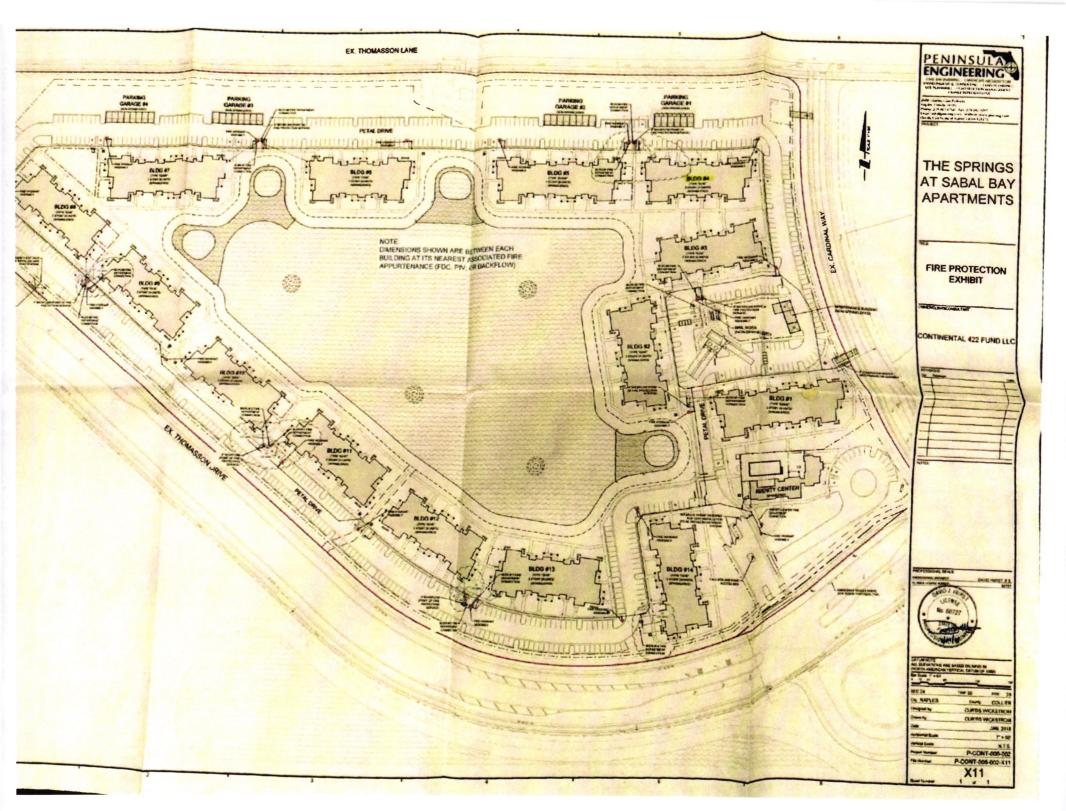

Enclosed for your review and approval of this request are the following:

- 1. Greater Naples Fire and Rescue District Variance Request separate forms for buildings 4,5,9,10,11,12 and 14;
- 2. Seven (7) signed and sealed Springs at Sabal Bay Apartments Site Development Plan sheet X11 (PE Drawing File No. P-CONT-006-001, Rev01);
- 3. Check #8755 n the amount of \$700.00 representing the review fees for the proposed variances.

Enclosed for your review and approval of this request are the following:

- 1. Greater Naples Fire and Rescue District Variance Request separate forms for buildings 4,5,9,10,11,12 and 14;
- 2. Seven (7) signed and sealed Springs at Sabal Bay Apartments Site Development Plan sheet X11 (PE Drawing File No. P-CONT-006-001, Rev01);
- 3. Check #8755 in the amount of \$700.00 representing the review fees for the proposed variances.