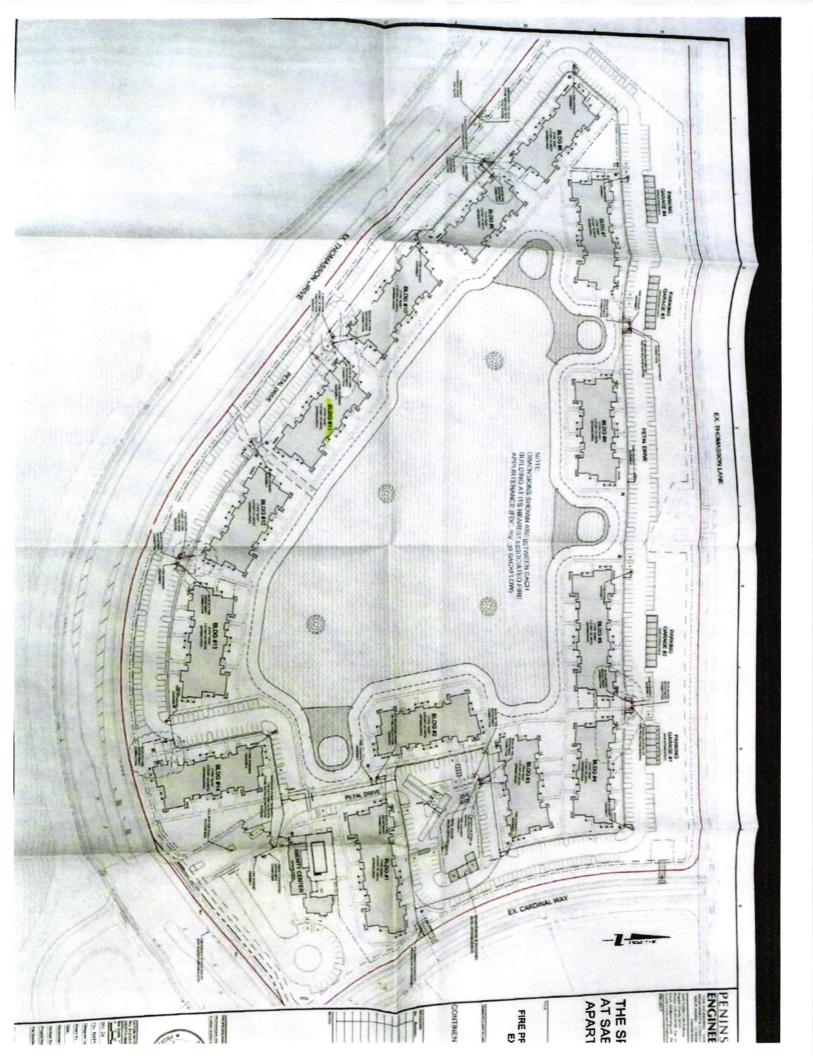

Enclosed for your review and approval of this request are the following:

- 1. Greater Naples Fire and Rescue District Variance Request separate forms for buildings 4,5,9,10,11,12 and 14;
- 2. Seven (7) signed and sealed Springs at Sabal Bay Apartments Site Development Plan sheet X11 (PE Drawing File No. P-CONT-006-001, Rev01);
- 3. Check #8755 n the amount of \$700.00 representing the review fees for the proposed variances.

Enclosed for your review and approval of this request are the following:

- 1. Greater Naples Fire and Rescue District Variance Request separate forms for buildings 4,5,9,10,11,12 and 14;
- 2. Seven (7) signed and sealed Springs at Sabal Bay Apartments Site Development Plan sheet X11 (PE Drawing File No. P-CONT-006-001, Rev01);
- 3. Check #8755 in the amount of \$700.00 representing the review fees for the proposed variances.