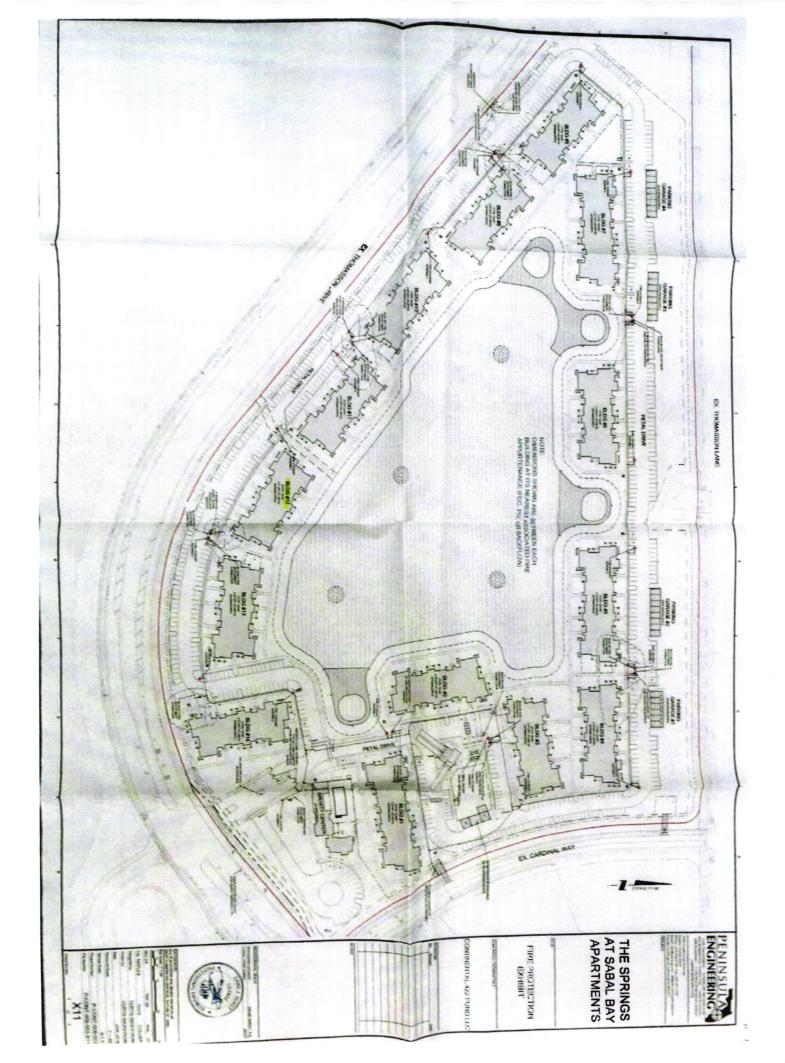

Enclosed for your review and approval of this request are the following:

- 1. Greater Naples Fire and Rescue District Variance Request separate forms for buildings 4,5,9,10,11,12 and 14;
- 2. Seven (7) signed and sealed Springs at Sabal Bay Apartments Site Development Plan sheet X11 (PE Drawing File No. P-CONT-006-001, Rev01);
- 3. Check #8755 n the amount of \$700.00 representing the review fees for the proposed variances.

Enclosed for your review and approval of this request are the following:

- 1. Greater Naples Fire and Rescue District Variance Request separate forms for buildings 4,5,9,10,11,12 and 14;
- 2. Seven (7) signed and sealed Springs at Sabal Bay Apartments Site Development Plan sheet X11 (PE Drawing File No. P-CONT-006-001, Rev01);
- 3. Check #8755 in the amount of \$700.00 representing the review fees for the proposed variances.