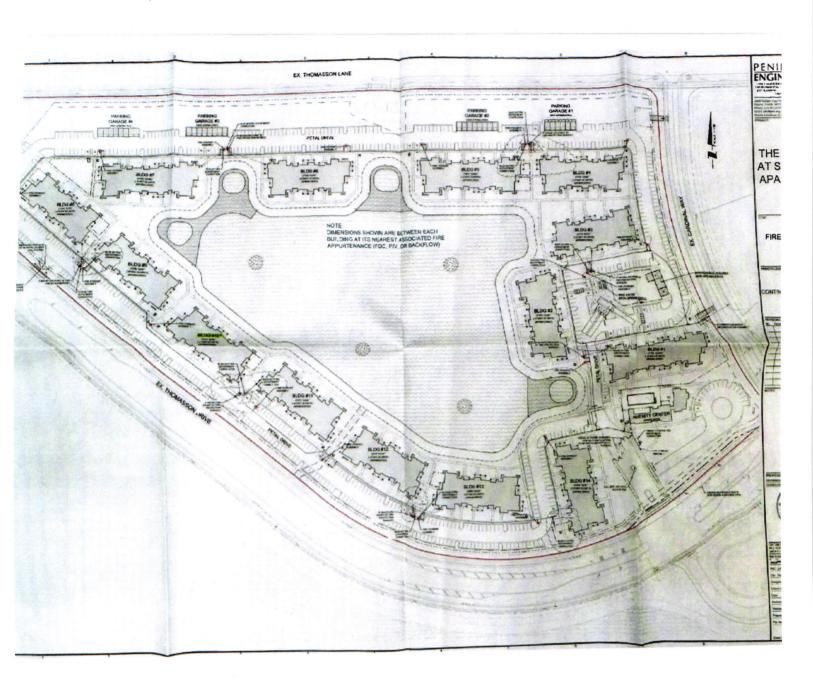

Enclosed for your review and approval of this request are the following:

- 1. Greater Naples Fire and Rescue District Variance Request separate forms for buildings 4,5,9,10,11,12 and 14;
- 2. Seven (7) signed and sealed Springs at Sabal Bay Apartments Site Development Plan sheet X11 (PE Drawing File No. P-CONT-006-001, Rev01);
- 3. Check #8755 n the amount of \$700.00 representing the review fees for the proposed variances.

Enclosed for your review and approval of this request are the following:

- 1. Greater Naples Fire and Rescue District Variance Request separate forms for buildings 4,5,9,10,11,12 and 14;
- 2. Seven (7) signed and sealed Springs at Sabal Bay Apartments Site Development Plan sheet X11 (PE Drawing File No. P-CONT-006-001, Rev01);
- 3. Check #8755 in the amount of \$700.00 representing the review fees for the proposed variances.