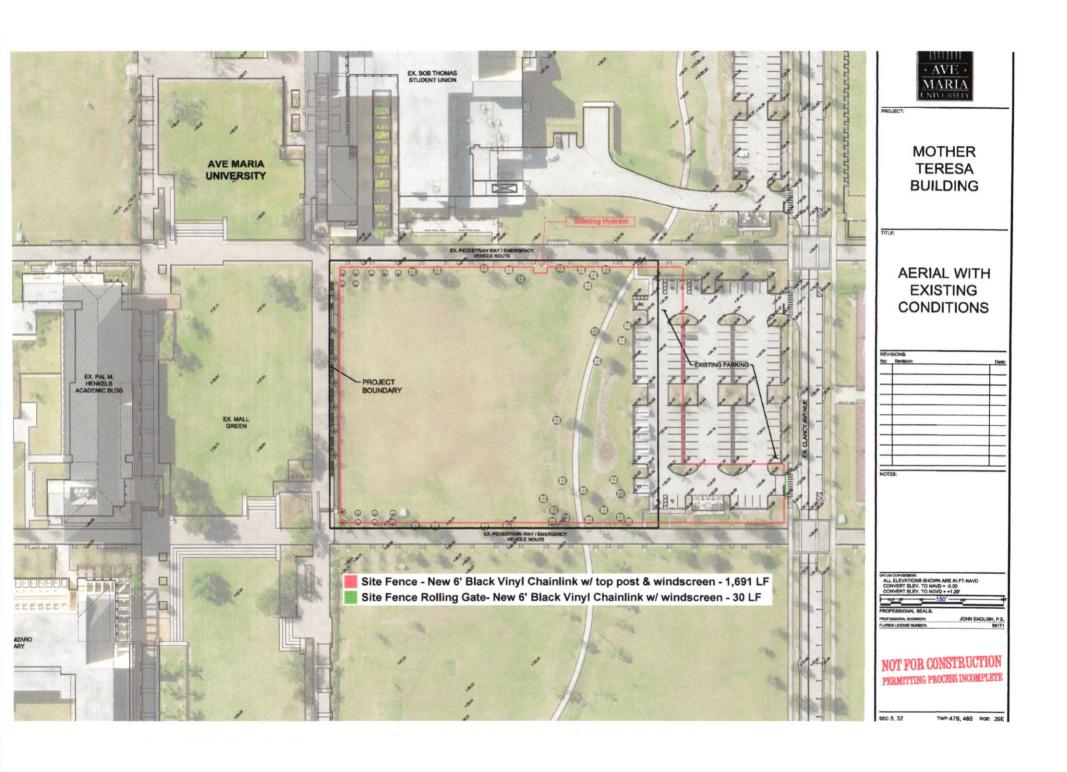

Please fold plans with the plain side out. Ensure documents are stapled inside each set of plans.

| Per                                                  | mit No. PRBD 2017020470                                                                                                                                                                                            | 08                     | Master Permit No                                                                                                                                                                                                                                                                     |  |
|------------------------------------------------------|--------------------------------------------------------------------------------------------------------------------------------------------------------------------------------------------------------------------|------------------------|--------------------------------------------------------------------------------------------------------------------------------------------------------------------------------------------------------------------------------------------------------------------------------------|--|
| a.V.                                                 | Parcel/Folio: 22671 005344                                                                                                                                                                                         |                        | Contractor Design Professional Owner Builder                                                                                                                                                                                                                                         |  |
| JOB LOCATION                                         | Job Address: 5250 CLANCY AVE                                                                                                                                                                                       | 01                     | License# State Cert/Reg Prefix: CBC #: 1261473                                                                                                                                                                                                                                       |  |
|                                                      | Owner's Phone No.: 239 530 8021                                                                                                                                                                                    | IAT                    | Company Name: Regional Construction Services, Inc.                                                                                                                                                                                                                                   |  |
|                                                      | Owner's Name: Ave Maria University                                                                                                                                                                                 | NS.                    | Qualifier/Professional Name: Michael A. Mastandrea                                                                                                                                                                                                                                   |  |
|                                                      | Lot:Block:Unit:                                                                                                                                                                                                    | NFC                    | Contact Name: Michael Mastandrea                                                                                                                                                                                                                                                     |  |
|                                                      | Subdivision: Ave Maria PHASE ONE                                                                                                                                                                                   | I N                    | Address: 5064 Annunciation Circle #104                                                                                                                                                                                                                                               |  |
| 08.1                                                 | Township: 47S Range: 29E Section: 5, 32                                                                                                                                                                            | CTC                    | City: Ave Maria State: Florida Zip: 34142                                                                                                                                                                                                                                            |  |
| F                                                    | FEMA: BFE:Flood Zone:                                                                                                                                                                                              | RA.                    | Phone 239 530 8021 Fax: 888 676 2687                                                                                                                                                                                                                                                 |  |
|                                                      | SDP/PL: 6432                                                                                                                                                                                                       | CONTRACTOR INFORMATION | E-mail Address: mmastandrea@rcs-usa.net                                                                                                                                                                                                                                              |  |
|                                                      | Code Case:COA:                                                                                                                                                                                                     | ٥                      |                                                                                                                                                                                                                                                                                      |  |
| TYPE OF BUILDING PERMIT                              | Alteration Convenience Book Demo Door/Window Electric/Low Voltage Electric from House Fence Gas Marine OTHER  Mechanical Mobile Home New Construction Plumbing Pool Re-roof Screen Enclosure Sign/Flagpole Solar   | TYPE OF FIRE PERMIT    | □ Clean Agent System       □ LP Gas         □ Fire Alarm       □ Pre-Engineered Fire         □ Suppression       □ Standpipes         □ Fire Sprinkler System       □ Spray Booths         □ Fossil Fuel Storage System       □ Tents         □ Hoods       □ Underground Fire Lines |  |
| SUB                                                  | Private Provider Plumbing                                                                                                                                                                                          | z                      | Non-sprinkled Sprinkled                                                                                                                                                                                                                                                              |  |
|                                                      | Roofing Electrical                                                                                                                                                                                                 | CONSTRUCTION           |                                                                                                                                                                                                                                                                                      |  |
|                                                      | Septic Low Voltage                                                                                                                                                                                                 | STRUC                  |                                                                                                                                                                                                                                                                                      |  |
| SIT                                                  | Shutters Mechanical                                                                                                                                                                                                | IST.                   | □IIIA □IIIB □IVA □IVB                                                                                                                                                                                                                                                                |  |
| Ó                                                    | Permit by Affidavit                                                                                                                                                                                                | l O                    | □VA □VB                                                                                                                                                                                                                                                                              |  |
|                                                      |                                                                                                                                                                                                                    |                        | Occupancy Classification(s):                                                                                                                                                                                                                                                         |  |
|                                                      | Description of Work: 1000' temporary 6' chain link fence                                                                                                                                                           |                        |                                                                                                                                                                                                                                                                                      |  |
| -                                                    |                                                                                                                                                                                                                    |                        |                                                                                                                                                                                                                                                                                      |  |
| 0                                                    | Project Name: AMU MTB  Declared Value \$: 8,000                                                                                                                                                                    |                        |                                                                                                                                                                                                                                                                                      |  |
|                                                      |                                                                                                                                                                                                                    |                        |                                                                                                                                                                                                                                                                                      |  |
| PROJECT INFORMA                                      | NEW CONSTRUCTION/ADDITION AREA                                                                                                                                                                                     |                        | ALTER ATION WORK AND A CO. TO                                                                                                                                                                                                                                                        |  |
| NE                                                   |                                                                                                                                                                                                                    |                        | ALTERATION WORK AREA - SQ. FT.                                                                                                                                                                                                                                                       |  |
| CT                                                   | Happlicable: # Stories/Floors: # Units: #Tons:   RESIDENTIAL:                                                                                                                                                      |                        |                                                                                                                                                                                                                                                                                      |  |
| )JE                                                  | # Bedrooms:#Baths:                                                                                                                                                                                                 |                        | Living:Non-living:                                                                                                                                                                                                                                                                   |  |
| PR                                                   | RESIDENTIAL: Living:Non-living:                                                                                                                                                                                    | l'otal sq.             | 30,400,000,000,000                                                                                                                                                                                                                                                                   |  |
|                                                      | COMMERCIAL:                                                                                                                                                                                                        |                        | COMMERCIAL: Interior:Exterior:                                                                                                                                                                                                                                                       |  |
|                                                      | COMMERCIAL: #Fixtures:Interior:Exterior:_                                                                                                                                                                          |                        |                                                                                                                                                                                                                                                                                      |  |
|                                                      | SEWAGE:                                                                                                                                                                                                            |                        |                                                                                                                                                                                                                                                                                      |  |
| TES                                                  | Septic Ave Maria City of Naples Collier County Golden Gate City Immokalee Orange Tree Other                                                                                                                        |                        |                                                                                                                                                                                                                                                                                      |  |
| UTILITIES                                            | WATER SUPPLY:  Well Ave Maria City of Naples Collier County Golden Gate City Immokalee Orange Tree Other                                                                                                           |                        |                                                                                                                                                                                                                                                                                      |  |
| U                                                    | Application/Plans Discrepancies - Customer Acknowledgement of possible rejection for the following missed information:                                                                                             |                        |                                                                                                                                                                                                                                                                                      |  |
|                                                      | 1. Square footage discrepancies       2. Occupancy Classification/Construction type not provided         3. Required documents not certified       4. Incomplete Plan Sets or Drawings       5. Sets not identical |                        |                                                                                                                                                                                                                                                                                      |  |
| Nov 1 2014- PMR Date: Days Review: 5 # Set of Plans: |                                                                                                                                                                                                                    |                        |                                                                                                                                                                                                                                                                                      |  |