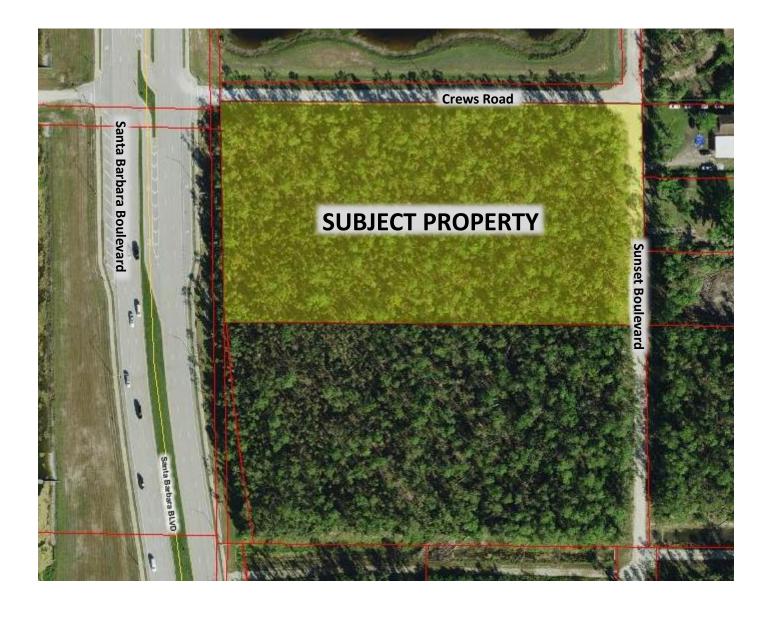

NED AGRICULTURAL | 5.122          | 6.3384      | 11.4604     |

## **Latest Sales History**

(Not all Sales are listed due to Confidentiality)

| Date     | Book-Page     | Amount |
|----------|---------------|--------|
| 05/01/75 | <u>619-25</u> | \$ 0   |

## **2017 Certified Tax Roll**

(Subject to Change)

| Land Value               | \$ 375,000 |
|--------------------------|------------|
| (+) Improved Value       | \$ 0       |
| (=) Market Value         | \$ 375,000 |
| (-) <b>10% Cap</b>       | \$ 257,872 |
| (=) Assessed Value       | \$ 117,128 |
| (=) School Taxable Value | \$ 375,000 |
| (=) Taxable Value        | \$ 117,128 |

If all Values shown above equal 0 this parcel was created after the Final Tax Roll

## Christ the King Church Conditional Use

#### **Location Map**