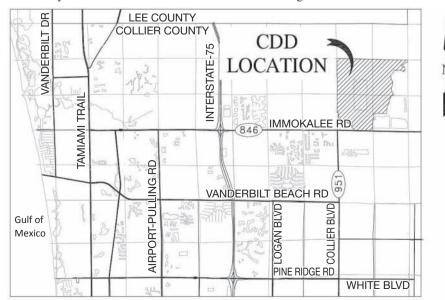

The subject property (Tree Farm MPUD) is comprised of approximately 58.84± acres, located on the Northwest quadrant of Immokalee Road and Collier Boulevard in Section 22, Township 48 South, Range 26 East, Collier County, Florida.