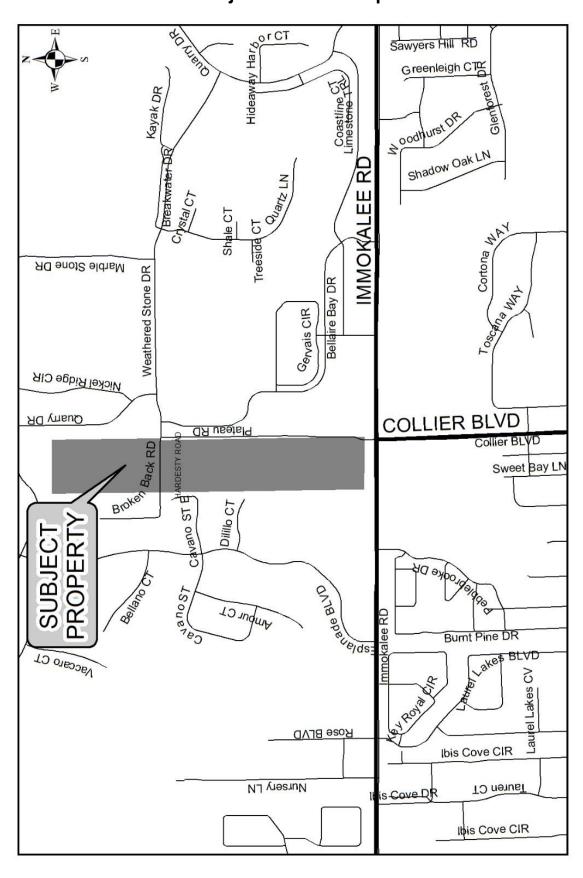

The subject property (Tree Farm MPUD) is comprised of approximately 58.84± acres, located on the Northwest quadrant of Immokalee Road and Collier Boulevard in Section 22, Township 48 South, Range 26 East, Collier County, Florida.