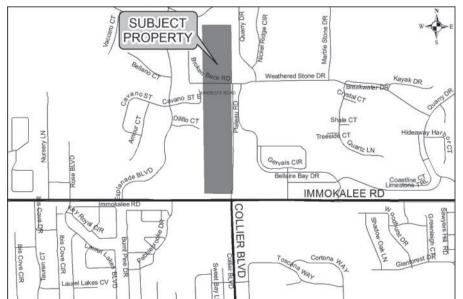

The subject property (Tree Farm MPUD) is comprised of approximately 58.84± acres, located on the Northwest quadrant of Immokalee Road and Collier Boulevard in Section 22, Township 48 South, Range 26 East, Collier County, Florida.