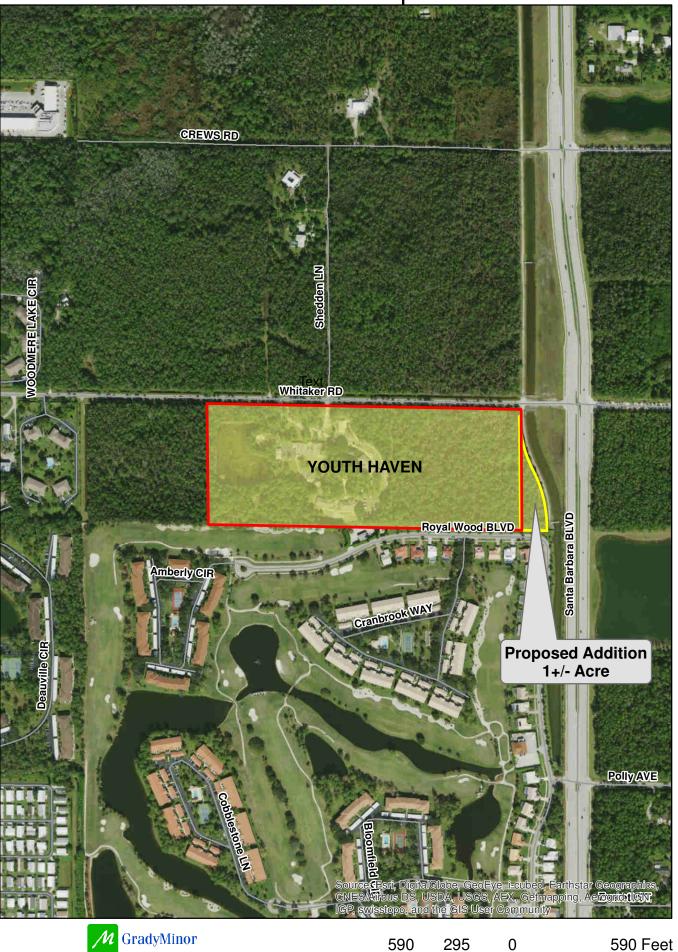

STREET ADDRESS or ADDRESSES (as applicable, if already assigned)

- LOCATION MAP must be attached showing exact location of project/site in relation to nearest public road rightof-way
- SURVEY (copy needed only for unplatted properties)

# Youth Haven PUD Location Map

590 Feet

N