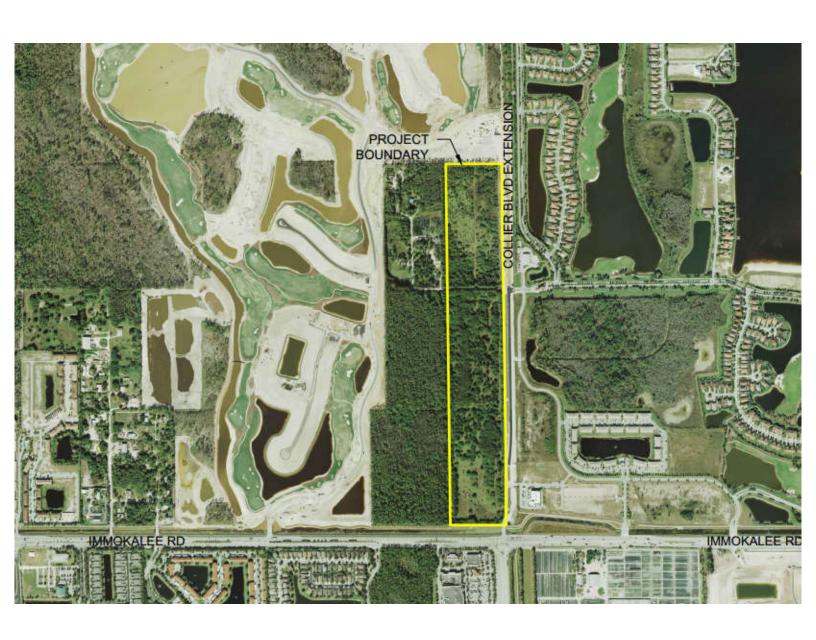

### 1.2 LEGAL DESCRIPTION

BEING PART OF SECTION 22, TOWNSHIP 48 SOUTH, RANGE 26 EAST, OF COLLIER COUNTY, FLORIDA.