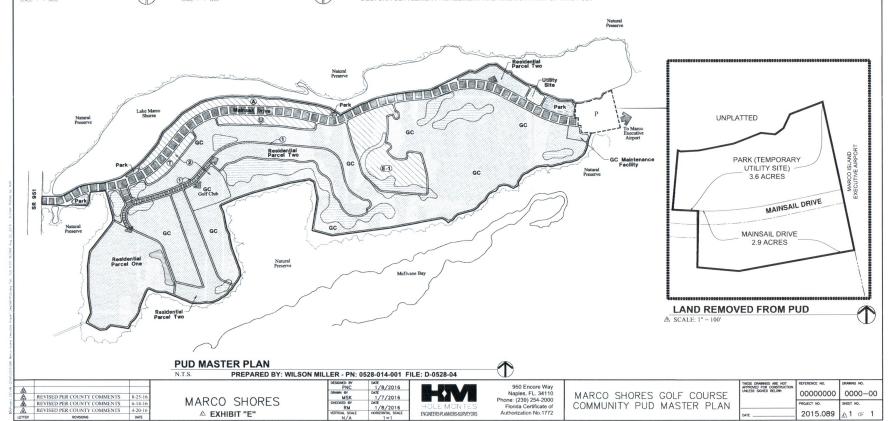

#### **PURPOSE/DESCRIPTION OF PROJECT:**

This petition seeks to amend the PUD to revise the multi-family section to allow a maximum of 240 group housing units for seniors on the area identified as "Residential Parcel Two A" on the proposed Master Plan, formerly "Residential Parcel Two." The petition also proposes development standards, including new setbacks, building heights, minimum living area, and minimum off-street parking requirements for group housing on Residential Parcel Two A. The maximum height will also be increased for all other uses on this parcel. All other uses that are already permitted on Residential Parcel Two will still be permitted on this parcel.

Zoning Services Review: The subject property is labeled Residential Parcel Two on the current Master Plan of Marco Shores Golf Course Community PUD. This petition proposes to amend the Master Plan by relabeling the subject property as Residential Parcel Two A. In addition, the applicant is proposing a new use (i.e., group housing for seniors) and development standards for that use on this relabeled parcel.

#### A NOTES:

- A LANDSCAPED BUFFER, WITH AN AVERAGE WIDTH OF 10 FEET, WILL BE LOCATED ALONG THE NORTH SIDE OF THE ENTRY ROAD. THIS BUFFER WILL BE SIMILAR TO A TYPE "B" BUFFER AS IDENTIFIED IN THE COLLIER COUNTY LAND DEVELOPMENT CODE, EXCEPT THAT THE REQUIRED NUMBER OF PLANTS MAY BE CLUSTERED IN ORDER TO PROVIDE VISTAS AND FILTERED VIEWS OF THE ADJACENT GOLF COURSE. THE INTENT OF THE BUFFER CLUSTERS SHALL BE TO ACHIEVE 70% OPACITY WITHIN TWO YEARS OF PLANTING.
- BUILDING SEPARATION BETWEEN FAIRWAYS 1 CONDOMINIUM AND GOLF CLUB PRINCIPAL STRUCTURES SHALL BE 600 FEET.
- LANDS IDENTIFIED AS "NATURAL PRESERVE" ARE CONSERVATION LANDS OWNED BY THE STATE OF FLORIDA PURSUANT TO THE DELTONA SETTLEMENT AGREEMENT AND ARE NOT PART OF THIS PUD.

| Land Use Summary                    |   |       |     |
|-------------------------------------|---|-------|-----|
| Parks                               | - | 5.2   | Ac. |
| Roads                               |   | 2.6   | Ac. |
| Mainsail Drive                      | - | 20.3  | Ac. |
| Existing Utility Site               |   | 1.4   | Ac. |
| GC - Golf Course, Club & Open Space |   | 182.2 | Ac. |
| Residential                         | - | 64.2  | Ac. |

**Existing Residential** 

Total

Petition Number PL20170001345 Revised May 10 2017 by:

38.8 Ac.

314.7 Ac. A

Bontia Springs: 239.947.1144

www.GradyMlaor.com

| 3 | <b>A</b> |                             |         |
|---|----------|-----------------------------|---------|
|   | Ā        | REVISED PER COUNTY COMMENTS | 8-25-16 |
| 7 | A        | REVISED PER COUNTY COMMENTS | 6-14-16 |
| - | Ā        | REVISED PER COUNTY COMMENTS | 4-20-16 |
| - | LETTER   | energes.                    | CAW     |

MARCO SHORES **▲ EXHIBIT "E"** 

1/8/2016 1/7/2016 DATE 1/8/2016 HORROWEAL SCALE

FIGHERS-PLANNERS-SURVEYORS

950 Encore Way Naples. FL. 34110 Phone. (239) 254-2000 Florida Certificate of Authorization No.1772

MARCO SHORES GOLF COURSE COMMUNITY PUD MASTER PLAN

00000000 0000-00 2015.089 A1 of 1