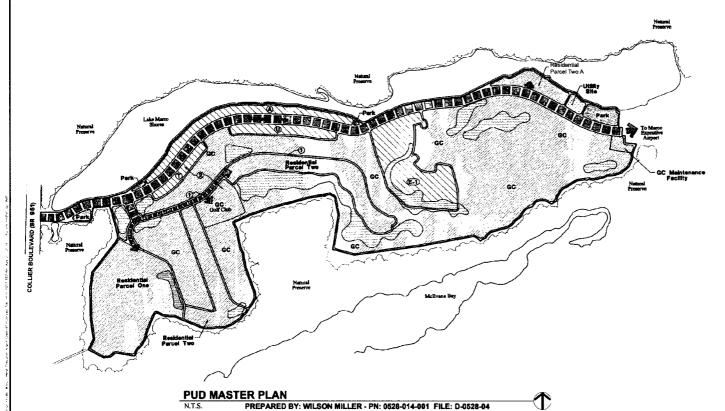

#### **PURPOSE/DESCRIPTION OF PROJECT:**

This petition seeks to amend the PUD to revise the multi-family section to allow a maximum of 240 group housing units for seniors on the area identified as "Residential Parcel Two A" on the proposed Master Plan, formerly "Residential Parcel Two." The petition also proposes development standards, including new setbacks, building heights, minimum living area, and minimum off-street parking requirements for group housing on Residential Parcel Two A. The maximum height will also be increased for all other uses on this parcel. All other uses that are already permitted on Residential Parcel Two will still be permitted on this parcel.

Zoning Services Review: The subject property is labeled Residential Parcel Two on the current Master Plan of Marco Shores Golf Course Community PUD. This petition proposes to amend the Master Plan by relabeling the subject property as Residential Parcel Two A. In addition, the applicant is proposing a new use (i.e., group housing for seniors) and development standards for that use on this relabeled parcel.

4. Whether existing district boundaries are illogically drawn in relation to existing conditions on the property proposed for change.

This petition does not propose any change to the boundaries of the PUD. The Master Plan would be updated by relabeling the subject property.

| Land Use Summary                    |   |       |     |
|-------------------------------------|---|-------|-----|
| Parks                               | - | 5.2   | Ac. |
| Roads                               |   | 2.6   | Ac. |
| Mainsail Drive                      | - | 20.3  | Ac. |
| Existing Utility Site               |   | 1.4   | Ac. |
| GC - Golf Course, Club & Open Space |   | 182.2 | Ac. |
| Residential                         | - | 64.2  | Ac. |