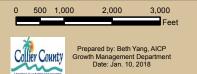

This petition is not expected to create a drainage problem, because the Rookery Bay Estuary has the drainage concurrency necessary to prevent adverse impacts (under normal conditions). Staff notes that the subject site is located in the Special Flood Hazard Area AE6, which will likely require any skilled nursing facility to have a finished floor elevation of at least 15.5 feet North American Vertical Datum of 1988 (NAVD). Also, there appears to be a significant storm-surge threat in the event of a major storm, which would likely necessitate evacuation. Emergency Management staff recommended mitigating strategies that have been incorporated into the PUD Document.

#### Attachments:

- 1) Proposed Ordinance
- 2) Application and Support Material
- 3) FLUE Consistency Memorandum
- 4) Density Map
- 5) LIDAR
- 6) Legal Notifications
- 7) Emails\_Letters from Public