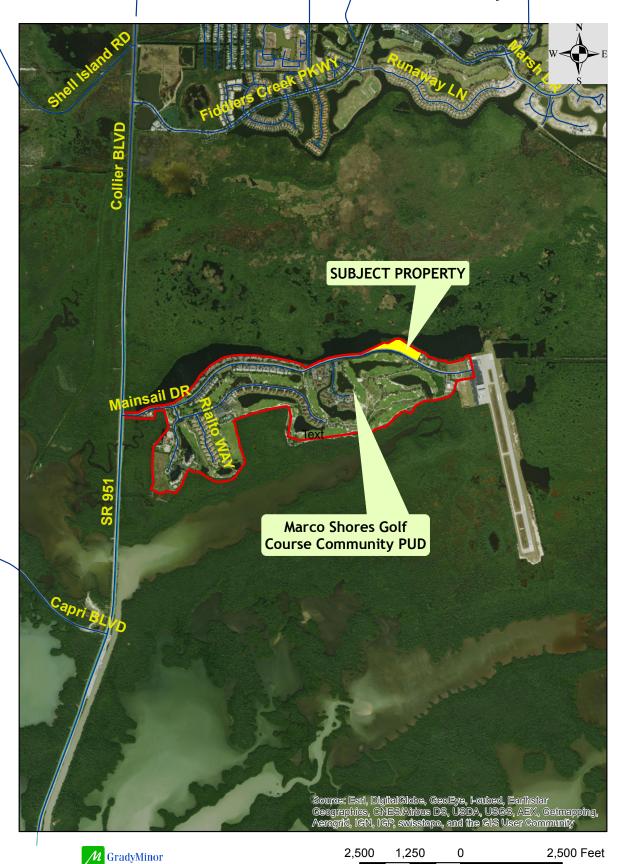

#### **GEOGRAPHIC LOCATION:**

The subject property consists of 5.57+/- acres and is located near the Marco Island Executive Airport in Section 26, Township 51 South, Range 26 East, Collier County (see location map, page 2).

### **SURROUNDING LAND USE AND ZONING:**

This section of the staff report identifies the land uses and zoning classifications for properties surrounding boundaries of the Marco Shores Golf Course Community PUD ("Marco Shores PUD"):

North: Drainage easement, then farther north is conservation land zoned Conservation Special Treatment (CON-ST).

Right-of-way for Mainsail Drive, then farther south is golf course depicted as Golf Course (GC) on the Master Plan of the Marco Shores PUD. Maximum building height is 45 feet above the finished grade of the lot.

East: Tract N, which is a platted utility site depicted as Utility Area on the Master Plan of the Marco Shores PUD. Maximum building height is 35 feet above the finished grade of the lot.

West: To the northwest, is a drainage easement zoned CON-ST. To the southwest is right-of-way for Mainsail Drive zoned Marco Shores PUD.