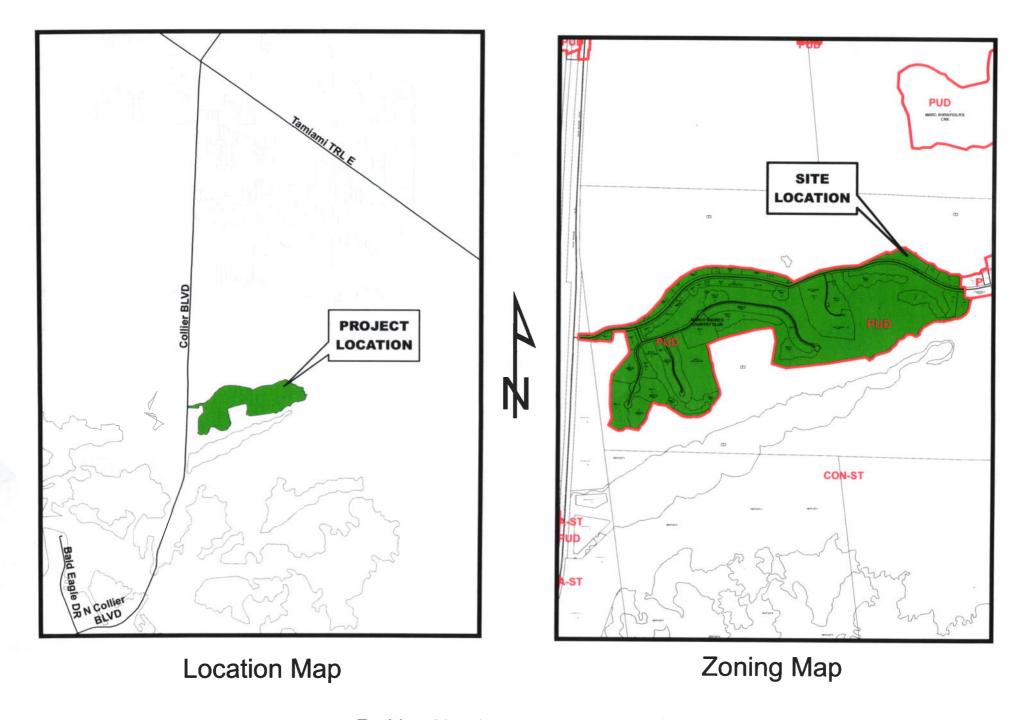

#### **GEOGRAPHIC LOCATION:**

The subject property consists of 5.57+/- acres and is located near the Marco Island Executive Airport in Section 26, Township 51 South, Range 26 East, Collier County (see location map, page 2).

### **SURROUNDING LAND USE AND ZONING:**

This section of the staff report identifies the land uses and zoning classifications for properties surrounding boundaries of the Marco Shores Golf Course Community PUD ("Marco Shores PUD"):

North: Drainage easement, then farther north is conservation land zoned Conservation Special Treatment (CON-ST).

Right-of-way for Mainsail Drive, then farther south is golf course depicted as Golf Course (GC) on the Master Plan of the Marco Shores PUD. Maximum building height is 45 feet above the finished grade of the lot.

East: Tract N, which is a platted utility site depicted as Utility Area on the Master Plan of the Marco Shores PUD. Maximum building height is 35 feet above the finished grade of the lot.

West: To the northwest, is a drainage easement zoned CON-ST. To the southwest is right-of-way for Mainsail Drive zoned Marco Shores PUD.