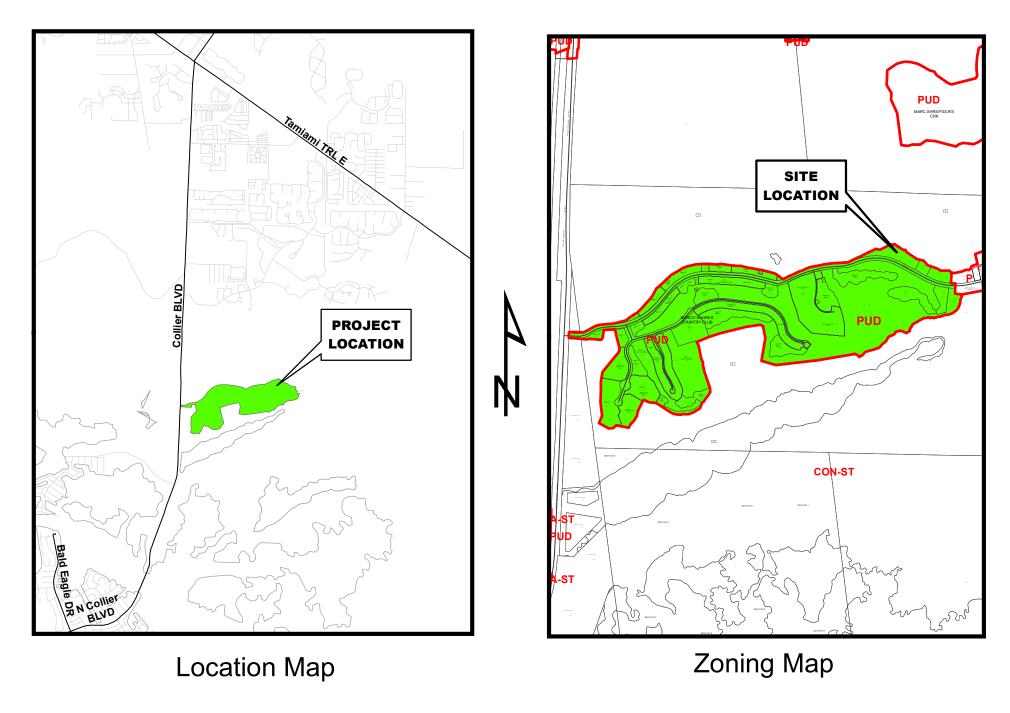

#### **GEOGRAPHIC LOCATION:**

The subject property consists of 5.57+/- acres and is located near the Marco Island Executive Airport in Section 26, Township 51 South, Range 26 East, Collier County (see location map, page 2).

### **SURROUNDING LAND USE AND ZONING:**

This section of the staff report identifies the land uses and zoning classifications for properties surrounding boundaries of the Marco Shores Golf Course Community PUD ("Marco Shores PUD"):

North: Drainage easement, then farther north is conservation land zoned Conservation Special Treatment (CON-ST).

Right-of-way for Mainsail Drive, then farther south is golf course depicted as Golf Course (GC) on the Master Plan of the Marco Shores PUD. Maximum building height is 45 feet above the finished grade of the lot.

East: Tract N, which is a platted utility site depicted as Utility Area on the Master Plan of the Marco Shores PUD. Maximum building height is 35 feet above the finished grade of the lot.

West: To the northwest, is a drainage easement zoned CON-ST. To the southwest is right-of-way for Mainsail Drive zoned Marco Shores PUD.