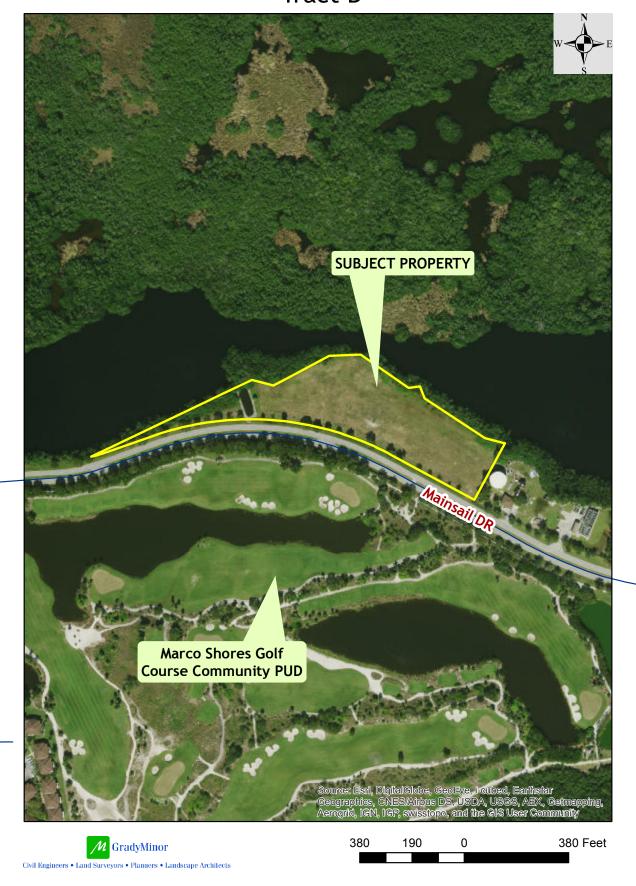

#### **GEOGRAPHIC LOCATION:**

The subject property consists of 5.57+/- acres and is located near the Marco Island Executive Airport in Section 26, Township 51 South, Range 26 East, Collier County (see location map, page 2).

<u>Landscape Review:</u> The subject property is identified on the Master Plan as Residential Parcel Two A. A Type B Buffer is required along the east property line where abutting the utility site. A Type D Buffer is required along Mainsail Drive. No buffer is required along the north property line. These buffers would need to be shown on the eventual SDP.

Zoning Services Review: The subject property is labeled Residential Parcel Two on the current Master Plan of Marco Shores Golf Course Community PUD. This petition proposes to amend the Master Plan by relabeling the subject property as Residential Parcel Two A. In addition, the applicant is proposing a new use (i.e., group housing for seniors) and development standards for that use on this relabeled parcel.