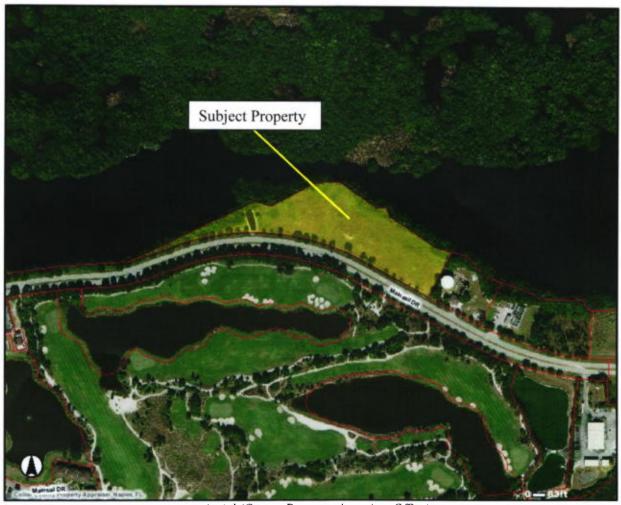

#### **GEOGRAPHIC LOCATION:**

The subject property consists of 5.57+/- acres and is located near the Marco Island Executive Airport in Section 26, Township 51 South, Range 26 East, Collier County (see location map, page 2).

Aerial (County Property Appraiser Office)