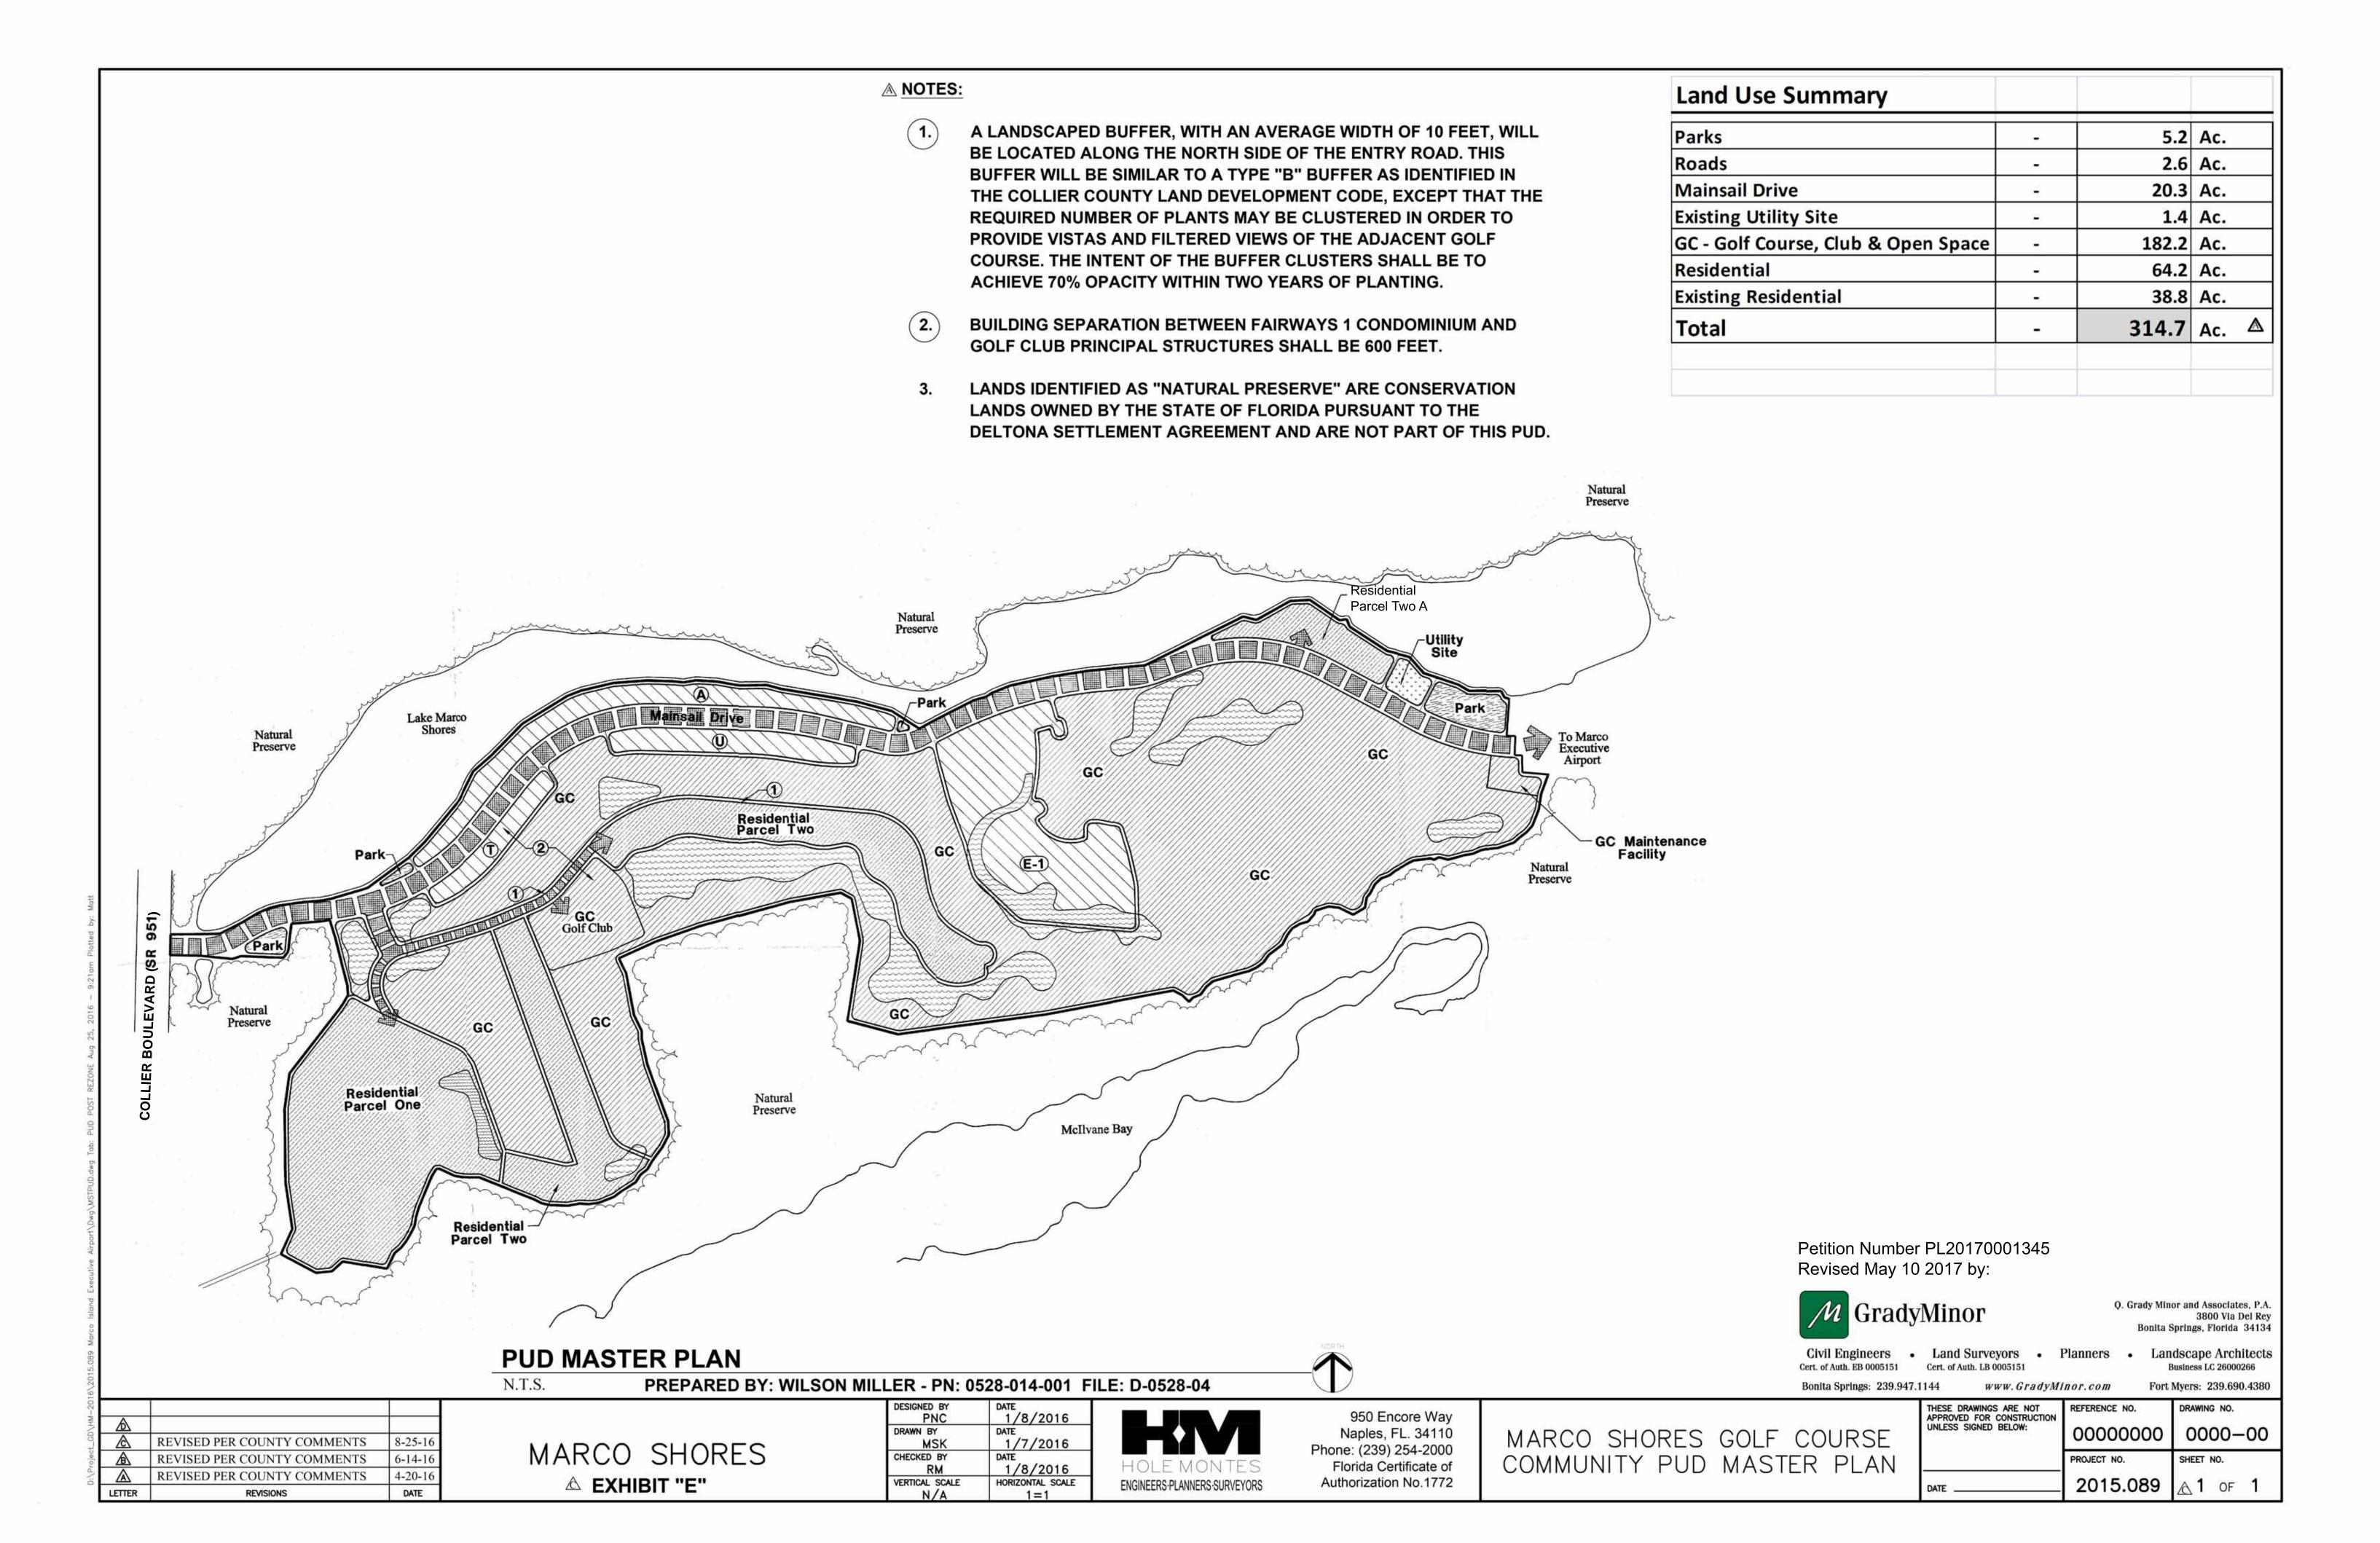

#### A NOTES:

- A LANDSCAPED BUFFER, WITH AN AVERAGE WIDTH OF 10 FEET, WILL BE LOCATED ALONG THE NORTH SIDE OF THE ENTRY ROAD. THIS BUFFER WILL BE SIMILAR TO A TYPE "B" BUFFER AS IDENTIFIED IN THE COLLIER COUNTY LAND DEVELOPMENT CODE, EXCEPT THAT THE REQUIRED NUMBER OF PLANTS MAY BE CLUSTERED IN ORDER TO PROVIDE VISTAS AND FILTERED VIEWS OF THE ADJACENT GOLF COURSE. THE INTENT OF THE BUFFER CLUSTERS SHALL BE TO ACHIEVE 70% OPACITY WITHIN TWO YEARS OF PLANTING.
- BUILDING SEPARATION BETWEEN FAIRWAYS 1 CONDOMINIUM AND GOLF CLUB PRINCIPAL STRUCTURES SHALL BE 600 FEET.
- LANDS IDENTIFIED AS "NATURAL PRESERVE" ARE CONSERVATION LANDS OWNED BY THE STATE OF FLORIDA PURSUANT TO THE DELTONA SETTLEMENT AGREEMENT AND ARE NOT PART OF THIS PUD.

| Land Use Summary                    |   |       |     |
|-------------------------------------|---|-------|-----|
| Parks                               | - | 5.2   | Ac. |
| Roads                               |   | 2.6   | Ac. |
| Mainsail Drive                      | - | 20.3  | Ac. |
| Existing Utility Site               |   | 1.4   | Ac. |
| GC - Golf Course, Club & Open Space |   | 182.2 | Ac. |
| Residential                         | - | 64.2  | Ac. |

**Existing Residential** 

Total

Petition Number PL20170001345 Revised May 10 2017 by:

38.8 Ac.

314.7 Ac. A

Bontia Springs: 239.947.1144

www.GradyMlaor.com

| 3 | <b>A</b> |                             |         |
|---|----------|-----------------------------|---------|
|   | Ā        | REVISED PER COUNTY COMMENTS | 8-25-16 |
| 7 | A        | REVISED PER COUNTY COMMENTS | 6-14-16 |
| - | Ā        | REVISED PER COUNTY COMMENTS | 4-20-16 |
| - | LETTER   | energes.                    | CAW     |

MARCO SHORES **▲ EXHIBIT "E"** 

1/8/2016 1/7/2016 DATE 1/8/2016 HORROWEAL SCALE

FIGHERS-PLANNERS-SURVEYORS

950 Encore Way Naples. FL. 34110 Phone. (239) 254-2000 Florida Certificate of Authorization No.1772

MARCO SHORES GOLF COURSE COMMUNITY PUD MASTER PLAN

00000000 0000-00 2015.089 A1 of 1