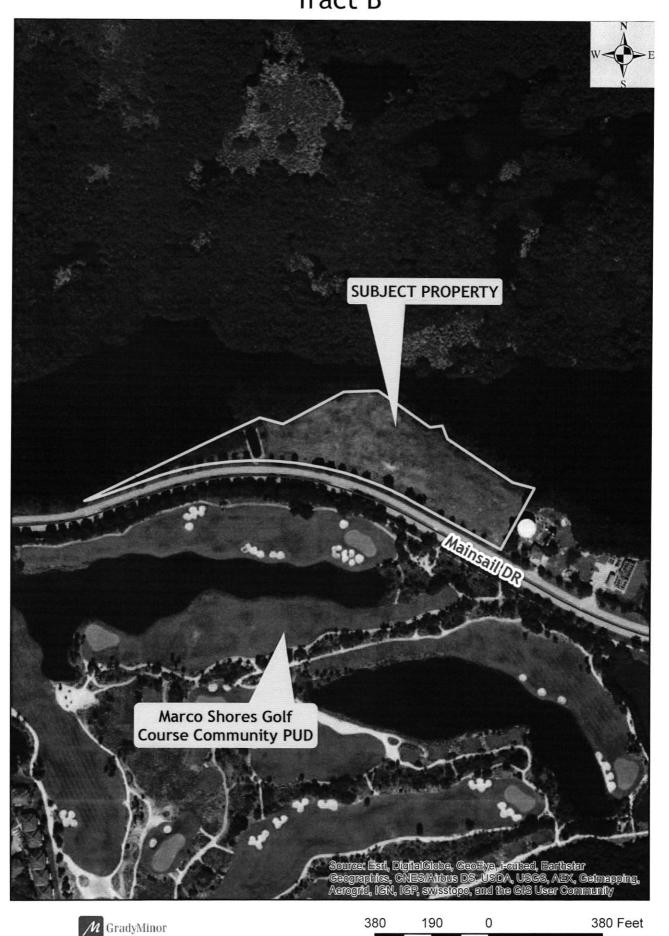

#### **GEOGRAPHIC LOCATION:**

The subject property consists of 5.57+/- acres and is located near the Marco Island Executive Airport in Section 26, Township 51 South, Range 26 East, Collier County (see location map, page 2).

### **SURROUNDING LAND USE AND ZONING:**

This section of the staff report identifies the land uses and zoning classifications for properties surrounding boundaries of the Marco Shores Golf Course Community PUD ("Marco Shores PUD"):

North: Drainage easement, then farther north is conservation land zoned Conservation Special Treatment (CON-ST).

Right-of-way for Mainsail Drive, then farther south is golf course depicted as Golf Course (GC) on the Master Plan of the Marco Shores PUD. Maximum building height is 45 feet above the finished grade of the lot.

East: Tract N, which is a platted utility site depicted as Utility Area on the Master Plan of the Marco Shores PUD. Maximum building height is 35 feet above the finished grade of the lot.

West: To the northwest, is a drainage easement zoned CON-ST. To the southwest is right-of-way for Mainsail Drive zoned Marco Shores PUD.