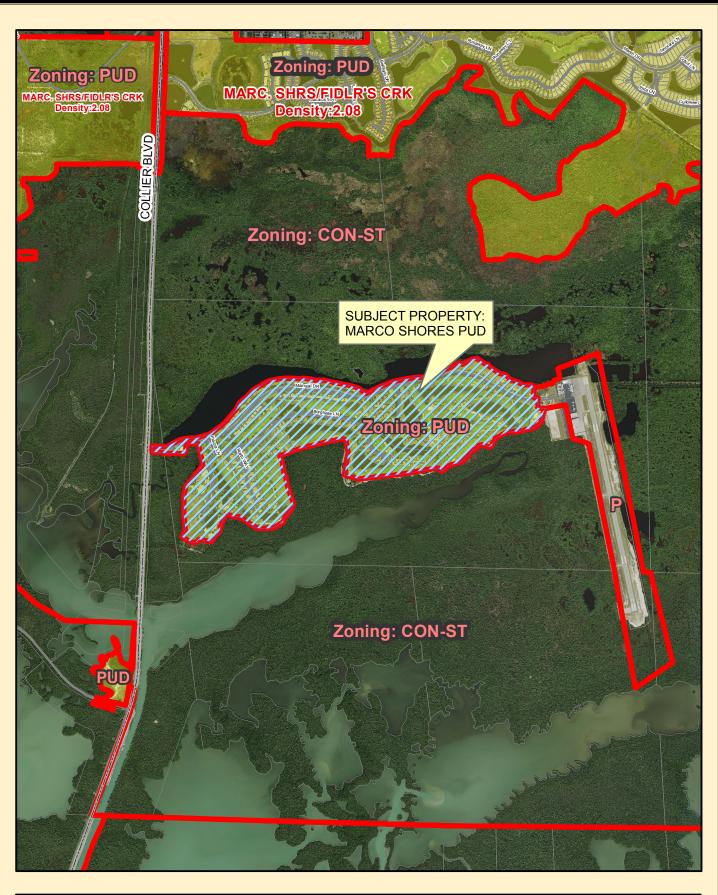

#### **GEOGRAPHIC LOCATION:**

The subject property consists of 5.57+/- acres and is located near the Marco Island Executive Airport in Section 26, Township 51 South, Range 26 East, Collier County (see location map, page 2).

### **SURROUNDING LAND USE AND ZONING:**

This section of the staff report identifies the land uses and zoning classifications for properties surrounding boundaries of the Marco Shores Golf Course Community PUD ("Marco Shores PUD"):

North: Drainage easement, then farther north is conservation land zoned Conservation Special Treatment (CON-ST).

Right-of-way for Mainsail Drive, then farther south is golf course depicted as Golf Course (GC) on the Master Plan of the Marco Shores PUD. Maximum building height is 45 feet above the finished grade of the lot.

East: Tract N, which is a platted utility site depicted as Utility Area on the Master Plan of the Marco Shores PUD. Maximum building height is 35 feet above the finished grade of the lot.

West: To the northwest, is a drainage easement zoned CON-ST. To the southwest is right-of-way for Mainsail Drive zoned Marco Shores PUD.