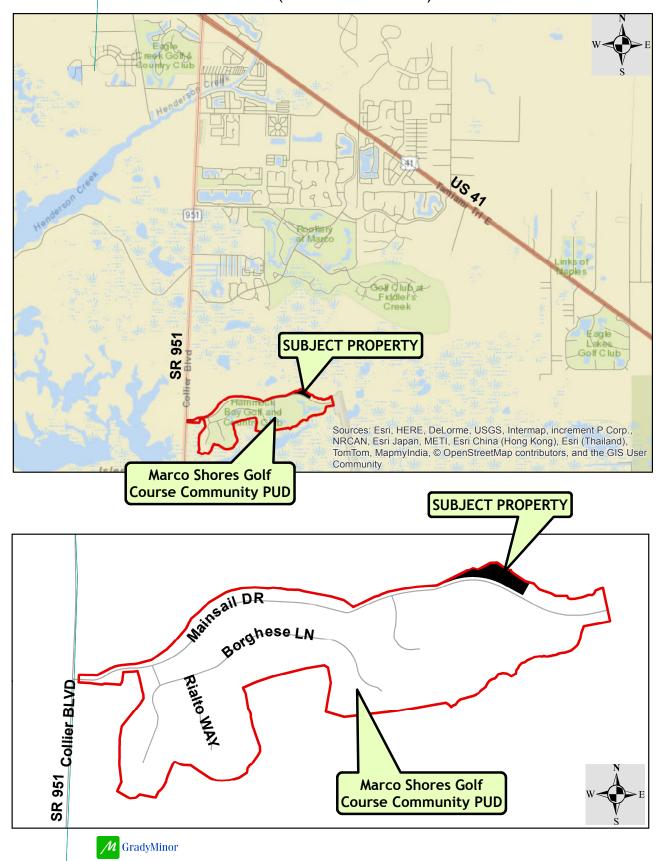

#### **GEOGRAPHIC LOCATION:**

The subject property consists of 5.57+/- acres and is located near the Marco Island Executive Airport in Section 26, Township 51 South, Range 26 East, Collier County (see location map, page 2).

### **SURROUNDING LAND USE AND ZONING:**

This section of the staff report identifies the land uses and zoning classifications for properties surrounding boundaries of the Marco Shores Golf Course Community PUD ("Marco Shores PUD"):

North: Drainage easement, then farther north is conservation land zoned Conservation Special Treatment (CON-ST).

Right-of-way for Mainsail Drive, then farther south is golf course depicted as Golf Course (GC) on the Master Plan of the Marco Shores PUD. Maximum building height is 45 feet above the finished grade of the lot.

East: Tract N, which is a platted utility site depicted as Utility Area on the Master Plan of the Marco Shores PUD. Maximum building height is 35 feet above the finished grade of the lot.

West: To the northwest, is a drainage easement zoned CON-ST. To the southwest is right-of-way for Mainsail Drive zoned Marco Shores PUD.