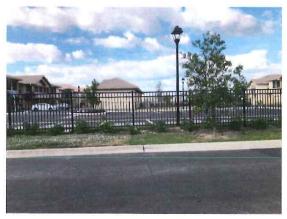

#### Landscaping and Aesthetics

As far as landscaping and aesthetics of the Springs project is concerned, the landscaping proposed by the developer, especially along Thomasson Drive, is woefully lacking. As seen in the photos of a similar Springs project in Estero (the nearest Springs community), the developer's plan for a plain, five-foot black aluminum fence and some shrubs along a very narrow buffer between Thomasson and the project's massive surface parking lot (in the complex, approximately

93% of all parking is open street parking) is completely inadequate, both for aesthetic and security purposes. There is nothing in the Sabal Bay project plans that suggest anything different than their Estero property; in fact, the developer has said that their projects are pretty much the same. Moreover, as you are aware, there is no apparent landscaping plan in place for Thomasson Drive west of the school to US41. Shouldn't the development of the Springs property be consistent with the overall aesthetic plan for Thomasson before building starts?