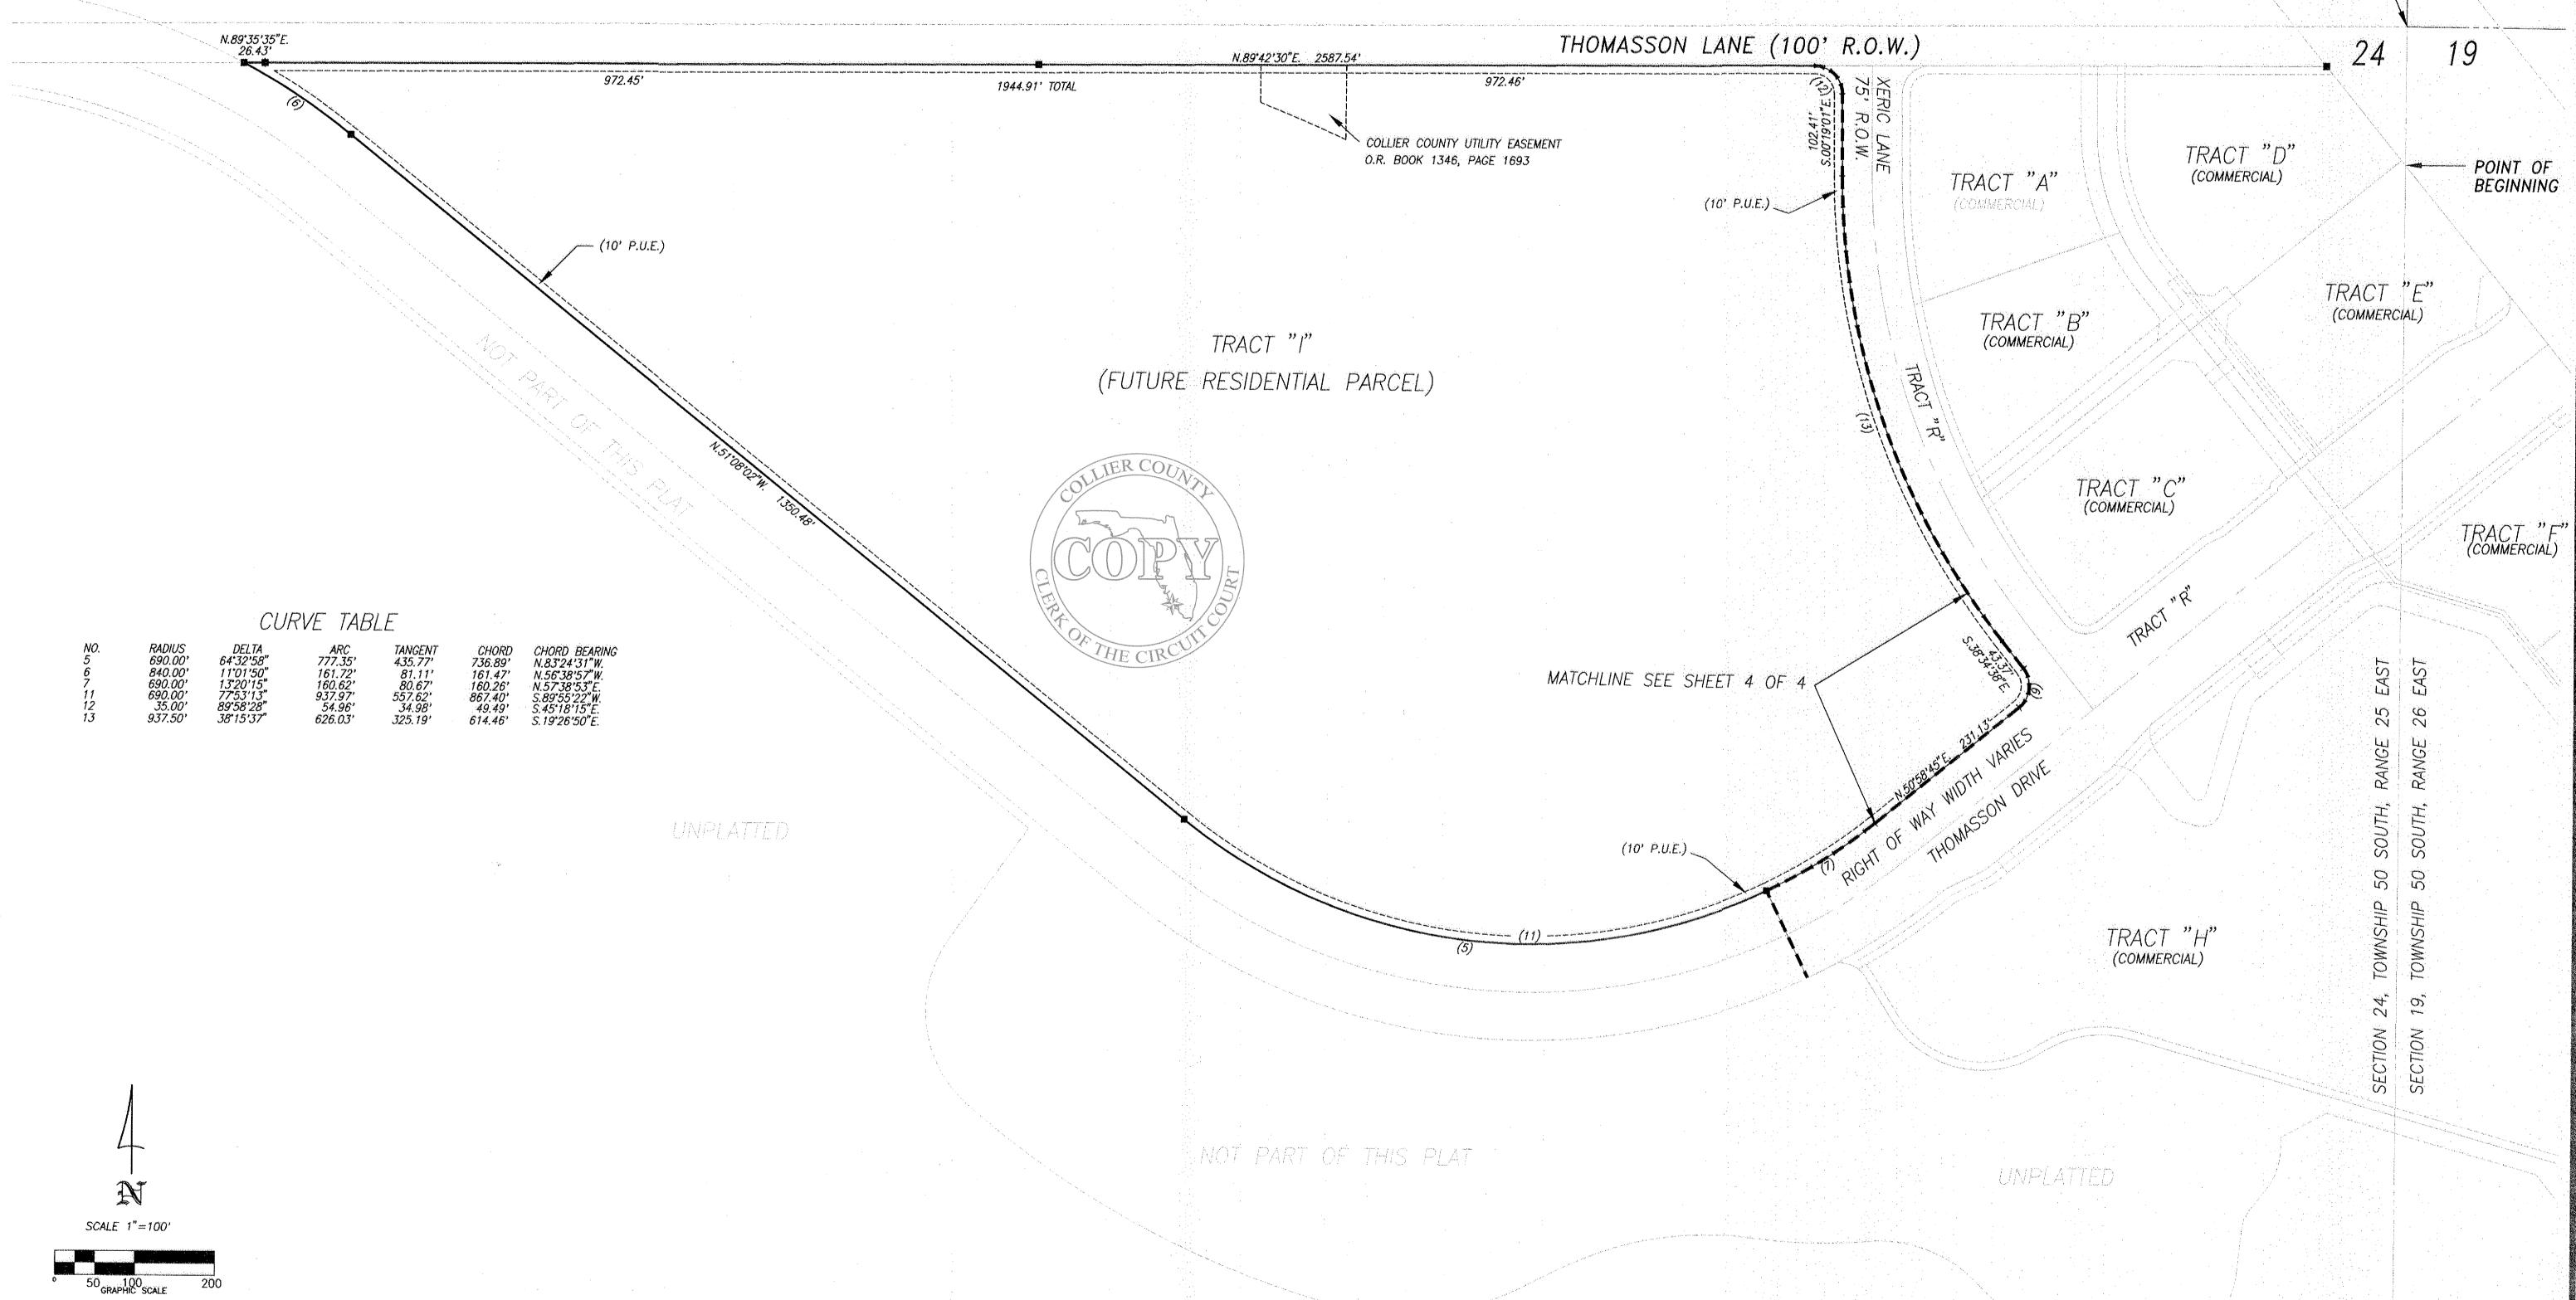

\*5 - Building height is measured as set forth in LDC Section 1.08.02 Definitions "building, zoned height of." Actual height of structures in Single Family Detached. Zero Lot Line, Two Family/Duplex, and Single Family Attached/Townhome categories shall not exceed forty-five feet (45'). Multi-family/timeshare structures within Tract R, as depicted on the MPUD Master Plan (Exhibit "A") shall have a maximum height of 10 residential floors over parking, not to exceed 150 feet of zoned height as measured pursuant to LDC Section 1.08.02 Definitions "Buildings, zoned height of", and a maximum actual height of 165 feet.

\*11 - Multi-family dwelling units located on Tract I, Sabal Bay Commercial Plat-Phase One, PB 38, PG 81-84 may be reduced to 551 SF, not to exceed 52 multi-family dwelling units of the total 340 multi-family dwelling units proposed for Tract I.