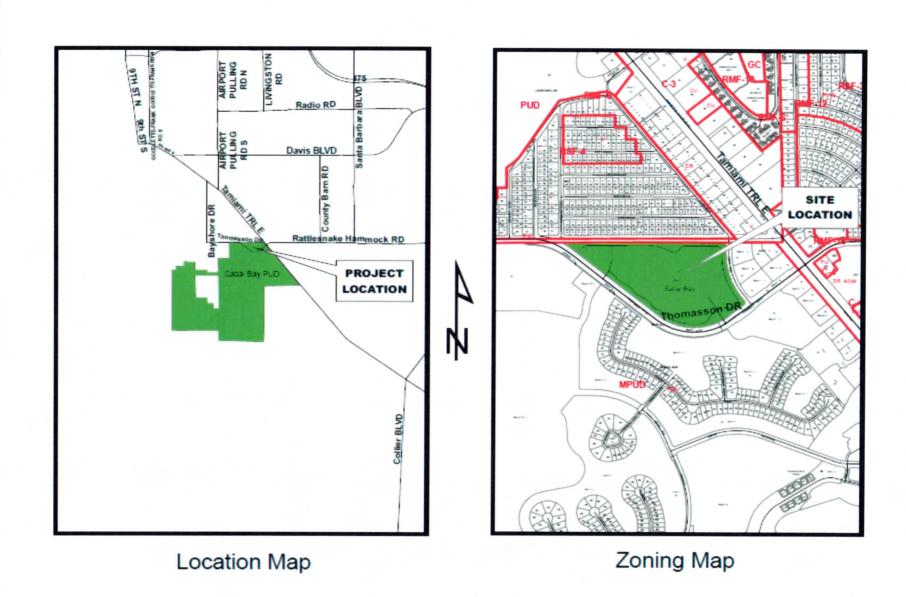

#### **GEOGRAPHIC LOCATION:**

The PUD zoned property is located on the north side of Thomasson Drive, approximately 500 feet west of U.S. 41 East, in Section 24, Township 50 South, Range 25 East, Collier County, Florida, consisting of  $\pm 34.19$  acres. (See Location Map on the following page.)

#### **LAND USE AND ZONING:**

This section of the staff report identifies the land uses and zoning classifications for properties near the portion of the PUD affected by the request.

**North:** Thomasson Lane, a 2-lane arterial roadway, then a mix of single family, two-family, and multi-family residential, with a current zoning designation of Residential Multi-Family-6 District (RMF-6).

East: Cardinal Way, a 2-lane arterial roadway, then various retail and office uses, with a current zoning designation of Sabal Bay MPUD

South: Thomasson Drive, a 2-lane arterial roadway, then single family residential, with a current zoning designation of Sabal Bay MPUD

West: Thomasson Drive, a 2-lane arterial roadway, then undeveloped land owned by Collier County Public Schools with a current zoning designation of Sabal Bay MPUD

Aerial from Property Appraiser website