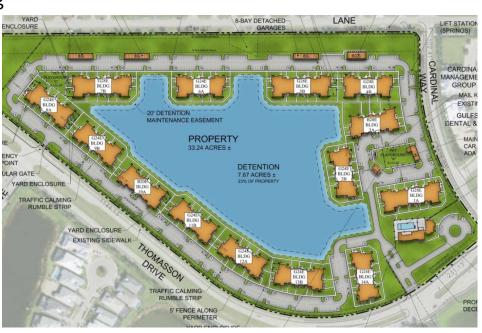

#### **GEOGRAPHIC LOCATION:**

The PUD zoned property is located on the north side of Thomasson Drive, approximately 500 feet west of U.S. 41 East, in Section 24, Township 50 South, Range 25 East, Collier County, Florida, consisting of  $\pm 34.19$  acres. (See Location Map on the following page.)

### TABLE I: SABAL BAY MPUD DEVELOPMENT STANDARDS FOR "R" RESIDENTIAL AREA

| SETBACK                                          | SINGLE<br>FAMILY<br>DETACHED | ZERO LOT<br>LINE      | TWO<br>FAMILY/<br>DUPLEX       | SINGLE<br>FAMILY<br>ATTACHED/<br>TOWNHOME | MULTIFAMILY/<br>TIMESHARE<br>DWELLINGS<br>(EXCLUDING<br>TOWNHOUSES)                                            | CLUBHOUSE/<br>RECREATION<br>BUILDINGS | ALFs<br>CCRC'S*      |
|--------------------------------------------------|------------------------------|-----------------------|--------------------------------|-------------------------------------------|----------------------------------------------------------------------------------------------------------------|---------------------------------------|----------------------|
| PRINCIPAL<br>STRUCTURES <sup>10</sup>            |                              |                       |                                |                                           |                                                                                                                |                                       |                      |
| Minimum Lot Area                                 | 5,000 SF                     | 4,000 SF              | 3,500 SF<br>per lot or<br>unit | 2,600 SF                                  | N/A                                                                                                            | 10,000 SF                             | Per Section<br>3.5 B |
| Minimum Lot Width <sup>2</sup>                   | 40'                          | 35'                   | 35' per lot or<br>unit         | 20'                                       | N/A                                                                                                            | N/A                                   | N/A                  |
| Front Yard Setback <sup>6</sup>                  | 15'                          | 15'                   | 15'                            | 15'                                       | 15' or .5 BH,<br>whichever is greater,<br>and a minimum of 75<br>feet from the PUD<br>perimeter boundary.      | 20'                                   | Per Section<br>3.5 B |
| Front Yard for Side <sup>6</sup><br>Entry Garage | 10'                          | 10'                   | 10'                            | 10'                                       | 15' or .5 BH,<br>whichever is greater,<br>and a minimum of 75<br>feet from the PUD<br>perimeter boundary.      | N/A                                   | N/A                  |
| Rear Yard <sup>1</sup>                           | 10'                          | 10'                   | 10'                            | 10'                                       | 15' or .5 BH,<br>whichever is greater,<br>and a minimum of 75<br>feet from the PUD<br>perimeter boundary.      | 15'                                   | Per Section<br>3.5.B |
| Side Yard                                        | 5'                           | 0' or 5' <sup>3</sup> | 0' or 5' <sup>3</sup>          | 0' or 5' <sup>3</sup>                     | 15' or 50% of BH,<br>whichever is greater,<br>and a minimum of 75<br>feet from the PUD<br>perimeter boundary 4 | 10'                                   | Per Section<br>3.5 B |
| From Preserve <sup>1</sup>                       | 25'                          | 25'                   | 25'                            | 25'                                       | 25'                                                                                                            | 25'                                   | 25'                  |
| Maximum Height <sup>5</sup>                      | 35'                          | 35'                   | 35'                            | 35'                                       | 50' above FEMA elevation <sup>5,7</sup>                                                                        | 55'                                   | Per Section<br>3.5.B |
| Floor Area Minimum<br>(SF)                       | 1200 SF                      | 1200 SF               | 1200 SF                        | 1200 SF                                   | 700 SF!!                                                                                                       | N/A                                   | N/A 8                |
| Minimum Distance<br>Between                      | 10'                          | 10'                   | 10'                            | 10°                                       | 15' or .5 SBH,<br>whichever is                                                                                 | 15' or .5 SBH,<br>whichever is        | 15' or .5<br>SBH,    |

\*5 - Building height is measured as set forth in LDC Section 1.08.02 Definitions "building, zoned height of." Actual height of structures in Single Family Detached. Zero Lot Line, Two Family/Duplex, and Single Family Attached/Townhome categories shall not exceed forty-five feet (45'). Multi-family/timeshare structures within Tract R, as depicted on the MPUD Master Plan (Exhibit "A") shall have a maximum height of 10 residential floors over parking, not to exceed 150 feet of zoned height as measured pursuant to LDC Section 1.08.02 Definitions "Buildings, zoned height of", and a maximum actual height of 165 feet.

\*11 - Multi-family dwelling units located on Tract I, Sabal Bay Commercial Plat-Phase One, PB 38, PG 81-84 may be reduced to 551 SF, not to exceed 52 multi-family dwelling units of the total 340 multi-family dwelling units proposed for Tract I.