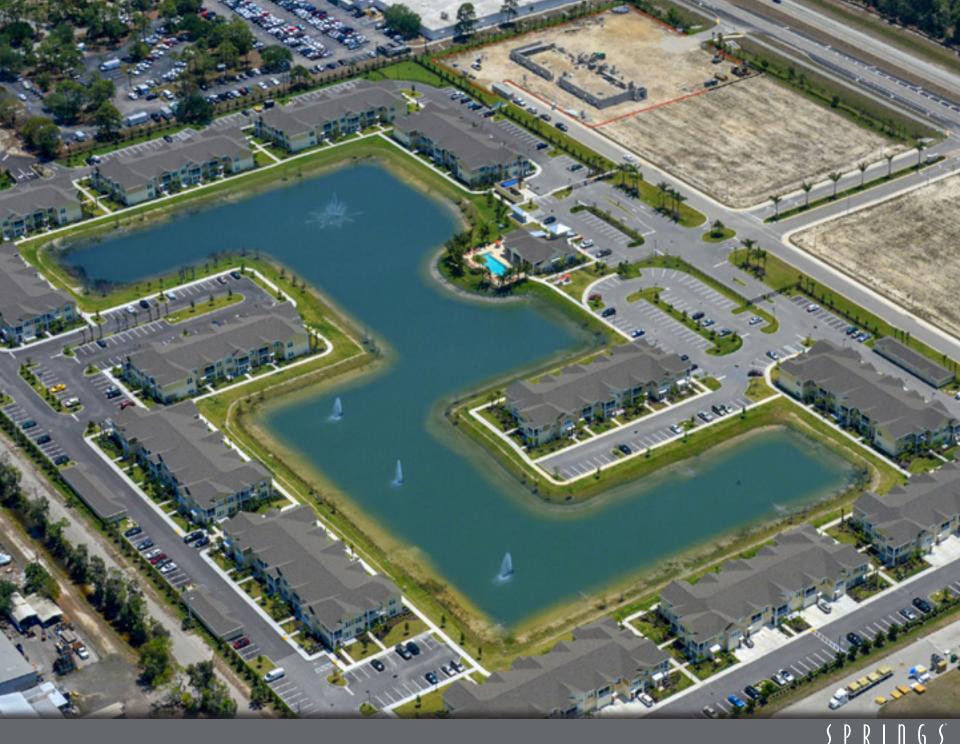

# The BCC/CCPC Should Deny Springs @ Sabal Bay's Insubstantial Change Request

- Approval is inconsistent with other developers actions such as Cirrus Point who modified their project to comply with previous sq. footage minimums.
- Approval would establish a <u>dangerous new precedent</u> for future developers.
   Future developer requests of this new standard <u>could increase density for the East Naples community writ large</u>.
- <u>Current homeowners in the same MPUD should be able to rely on the 2012</u>
   <u>BCC decisions</u> that limited minimum apartment sizes to 700 sq ft. This is a
   standard Collier Enterprises previously accepted. <u>Approval could</u>
   <u>disadvantage of over 500 homeowners in the same MPUD.</u>
- <u>Lease terms (3 mo. w/ furnished/commercial lease options) appear more in line with extended stay/transient usage</u> as opposed to longer-term, year-round members of the community.
- <u>Planned construction techniques are inconsistent</u> with other Sabal Bay MPUD properties and represent a longer term degradation risk.
- To date, no other developed Springs properties comply with the 700' sq. ft standard. (Attached Excel document).

93% of all parking is open street parking) is completely inadequate, both for aesthetic and security purposes. There is nothing in the Sabal Bay project plans that suggest anything different than their Estero property; in fact, the developer has said that their projects are pretty much the same. Moreover, as you are aware, there is no apparent landscaping plan in place for Thomasson Drive west of the school to US41. Shouldn't the development of the Springs property be consistent with the overall aesthetic plan for Thomasson before building starts?

Based on a standard parking space size, it's pretty clear that a large amount of the project acreage will be devoted to asphalt parking, almost the size of the retention pond. And that's not counting other areas of the property that will be paved over. As you can see by the photos of the Springs project in Estero, this creates a sea of asphalt for parking. The lack of greenery, especially for masking the outdoor parking, is appalling, and the clustering of most of the open parking along Thomasson Drive is in conflict with a design vision that should be associates with a "gateway" entrance to so many amenities and public resources.