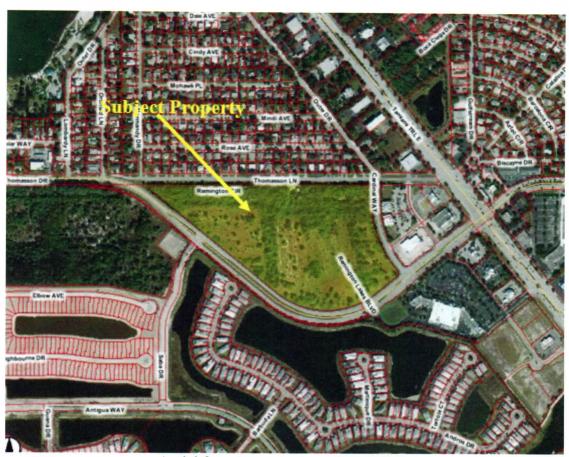

#### **LAND USE AND ZONING:**

This section of the staff report identifies the land uses and zoning classifications for properties near the portion of the PUD affected by the request.

**North:** Thomasson Lane, a 2-lane arterial roadway, then a mix of single family, two-family, and multi-family residential, with a current zoning designation of Residential Multi-Family-6 District (RMF-6).

East: Cardinal Way, a 2-lane arterial roadway, then various retail and office uses, with a current zoning designation of Sabal Bay MPUD

South: Thomasson Drive, a 2-lane arterial roadway, then single family residential, with a current zoning designation of Sabal Bay MPUD

West: Thomasson Drive, a 2-lane arterial roadway, then undeveloped land owned by Collier County Public Schools with a current zoning designation of Sabal Bay MPUD

Aerial from Property Appraiser website