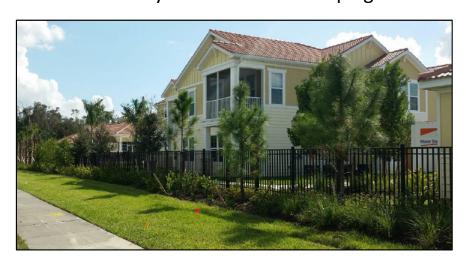

#### Landscaping and Aesthetics

As far as landscaping and aesthetics of the Springs project is concerned, the landscaping proposed by the developer, especially along Thomasson Drive, is woefully lacking. As seen in the photos of a similar Springs project in Estero (the nearest Springs community), the developer's plan for a plain, five-foot black aluminum fence and some shrubs along a very narrow buffer between Thomasson and the project's massive surface parking lot (in the complex, approximately

93% of all parking is open street parking) is completely inadequate, both for aesthetic and security purposes. There is nothing in the Sabal Bay project plans that suggest anything different than their Estero property; in fact, the developer has said that their projects are pretty much the same. Moreover, as you are aware, there is no apparent landscaping plan in place for Thomasson Drive west of the school to US41. Shouldn't the development of the Springs property be consistent with the overall aesthetic plan for Thomasson before building starts?

Based on a standard parking space size, it's pretty clear that a large amount of the project acreage will be devoted to asphalt parking, almost the size of the retention pond. And that's not counting other areas of the property that will be paved over. As you can see by the photos of the Springs project in Estero, this creates a sea of asphalt for parking. The lack of greenery, especially for masking the outdoor parking, is appalling, and the clustering of most of the open parking along Thomasson Drive is in conflict with a design vision that should be associates with a "gateway" entrance to so many amenities and public resources.