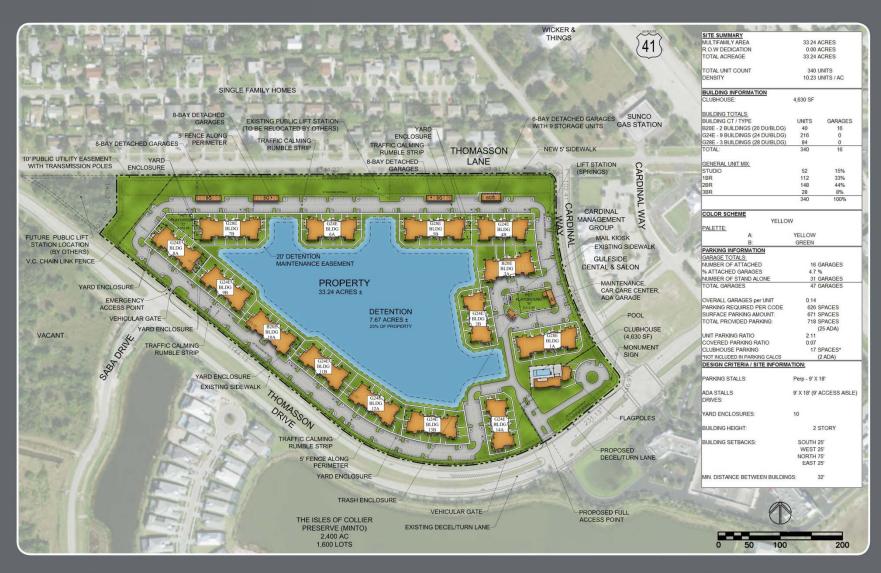

#### **GEOGRAPHIC LOCATION:**

The PUD zoned property is located on the north side of Thomasson Drive, approximately 500 feet west of U.S. 41 East, in Section 24, Township 50 South, Range 25 East, Collier County, Florida, consisting of  $\pm 34.19$  acres. (See Location Map on the following page.)

### TABLE I: SABAL BAY MPUD DEVELOPMENT STANDARDS FOR "R" RESIDENTIAL AREA

| SETBACK                                          | SINGLE<br>FAMILY<br>DETACHED | ZERO LOT<br>LINE      | TWO<br>FAMILY/<br>DUPLEX       | SINGLE<br>FAMILY<br>ATTACHED/<br>TOWNHOME | MULTIFAMILY/<br>TIMESHARE<br>DWELLINGS<br>(EXCLUDING<br>TOWNHOUSES)                                            | CLUBHOUSE/<br>RECREATION<br>BUILDINGS | ALFs<br>CCRC'S*      |
|--------------------------------------------------|------------------------------|-----------------------|--------------------------------|-------------------------------------------|----------------------------------------------------------------------------------------------------------------|---------------------------------------|----------------------|
| PRINCIPAL<br>STRUCTURES <sup>10</sup>            |                              |                       |                                |                                           |                                                                                                                |                                       |                      |
| Minimum Lot Area                                 | 5,000 SF                     | 4,000 SF              | 3,500 SF<br>per lot or<br>unit | 2,600 SF                                  | N/A                                                                                                            | 10,000 SF                             | Per Section<br>3.5 B |
| Minimum Lot Width <sup>2</sup>                   | 40'                          | 35'                   | 35' per lot or<br>unit         | 20'                                       | N/A                                                                                                            | N/A                                   | N/A                  |
| Front Yard Setback <sup>6</sup>                  | 15'                          | 15'                   | 15'                            | 15'                                       | 15' or .5 BH,<br>whichever is greater,<br>and a minimum of 75<br>feet from the PUD<br>perimeter boundary.      | 20'                                   | Per Section<br>3.5 B |
| Front Yard for Side <sup>6</sup><br>Entry Garage | 10'                          | 10'                   | 10'                            | 10'                                       | 15' or .5 BH,<br>whichever is greater,<br>and a minimum of 75<br>feet from the PUD<br>perimeter boundary.      | N/A                                   | N/A                  |
| Rear Yard <sup>1</sup>                           | 10'                          | 10'                   | 10'                            | 10'                                       | 15' or .5 BH,<br>whichever is greater,<br>and a minimum of 75<br>feet from the PUD<br>perimeter boundary.      | 15'                                   | Per Section<br>3.5.B |
| Side Yard                                        | 5'                           | 0' or 5' <sup>3</sup> | 0' or 5' <sup>3</sup>          | 0' or 5' <sup>3</sup>                     | 15' or 50% of BH,<br>whichever is greater,<br>and a minimum of 75<br>feet from the PUD<br>perimeter boundary 4 | 10'                                   | Per Section<br>3.5 B |
| From Preserve <sup>1</sup>                       | 25'                          | 25'                   | 25'                            | 25'                                       | 25'                                                                                                            | 25'                                   | 25'                  |
| Maximum Height <sup>5</sup>                      | 35'                          | 35'                   | 35'                            | 35'                                       | 50' above FEMA elevation <sup>5,7</sup>                                                                        | 55'                                   | Per Section<br>3.5.B |
| Floor Area Minimum<br>(SF)                       | 1200 SF                      | 1200 SF               | 1200 SF                        | 1200 SF                                   | 700 SF!!                                                                                                       | N/A                                   | N/A 8                |
| Minimum Distance<br>Between                      | 10'                          | 10'                   | 10'                            | 10°                                       | 15' or .5 SBH,<br>whichever is                                                                                 | 15' or .5 SBH,<br>whichever is        | 15' or .5<br>SBH,    |

\*5 - Building height is measured as set forth in LDC Section 1.08.02 Definitions "building, zoned height of." Actual height of structures in Single Family Detached. Zero Lot Line, Two Family/Duplex, and Single Family Attached/Townhome categories shall not exceed forty-five feet (45'). Multi-family/timeshare structures within Tract R, as depicted on the MPUD Master Plan (Exhibit "A") shall have a maximum height of 10 residential floors over parking, not to exceed 150 feet of zoned height as measured pursuant to LDC Section 1.08.02 Definitions "Buildings, zoned height of", and a maximum actual height of 165 feet.

\*11 - Multi-family dwelling units located on Tract I, Sabal Bay Commercial Plat-Phase One, PB 38, PG 81-84 may be reduced to 551 SF, not to exceed 52 multi-family dwelling units of the total 340 multi-family dwelling units proposed for Tract I.