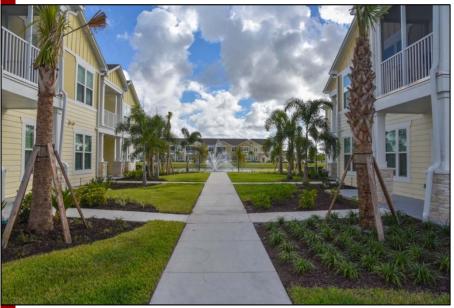

#### Landscaping and Aesthetics

As far as landscaping and aesthetics of the Springs project is concerned, the landscaping proposed by the developer, especially along Thomasson Drive, is woefully lacking. As seen in the photos of a similar Springs project in Estero (the nearest Springs community), the developer's plan for a plain, five-foot black aluminum fence and some shrubs along a very narrow buffer between Thomasson and the project's massive surface parking lot (in the complex, approximately

93% of all parking is open street parking) is completely inadequate, both for aesthetic and security purposes. There is nothing in the Sabal Bay project plans that suggest anything different than their Estero property; in fact, the developer has said that their projects are pretty much the same. Moreover, as you are aware, there is no apparent landscaping plan in place for Thomasson Drive west of the school to US41. Shouldn't the development of the Springs property be consistent with the overall aesthetic plan for Thomasson before building starts?

Based on a standard parking space size, it's pretty clear that a large amount of the project acreage will be devoted to asphalt parking, almost the size of the retention pond. And that's not counting other areas of the property that will be paved over. As you can see by the photos of the Springs project in Estero, this creates a sea of asphalt for parking. The lack of greenery, especially for masking the outdoor parking, is appalling, and the clustering of most of the open parking along Thomasson Drive is in conflict with a design vision that should be associates with a "gateway" entrance to so many amenities and public resources.