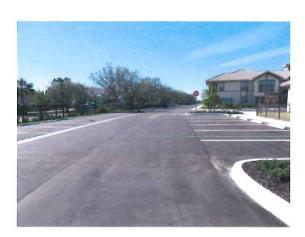

#### Landscaping and Aesthetics

As far as landscaping and aesthetics of the Springs project is concerned, the landscaping proposed by the developer, especially along Thomasson Drive, is woefully lacking. As seen in the photos of a similar Springs project in Estero (the nearest Springs community), the developer's plan for a plain, five-foot black aluminum fence and some shrubs along a very narrow buffer between Thomasson and the project's massive surface parking lot (in the complex, approximately

93% of all parking is open street parking) is completely inadequate, both for aesthetic and security purposes. There is nothing in the Sabal Bay project plans that suggest anything different than their Estero property; in fact, the developer has said that their projects are pretty much the same. Moreover, as you are aware, there is no apparent landscaping plan in place for Thomasson Drive west of the school to US41. Shouldn't the development of the Springs property be consistent with the overall aesthetic plan for Thomasson before building starts?

Based on a standard parking space size, it's pretty clear that a large amount of the project acreage will be devoted to asphalt parking, almost the size of the retention pond. And that's not counting other areas of the property that will be paved over. As you can see by the photos of the Springs project in Estero, this creates a sea of asphalt for parking. The lack of greenery, especially for masking the outdoor parking, is appalling, and the clustering of most of the open parking along Thomasson Drive is in conflict with a design vision that should be associates with a "gateway" entrance to so many amenities and public resources.