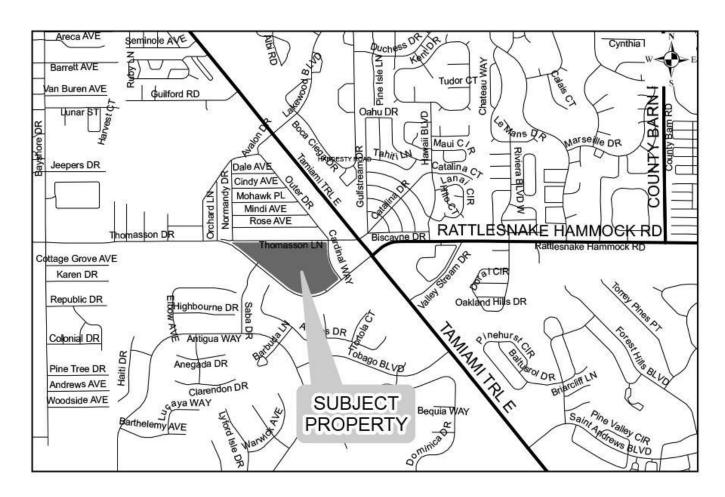

#### **GEOGRAPHIC LOCATION:**

The PUD zoned property is located on the north side of Thomasson Drive, approximately 500 feet west of U.S. 41 East, in Section 24, Township 50 South, Range 25 East, Collier County, Florida, consisting of  $\pm 34.19$  acres. (See Location Map on the following page.)