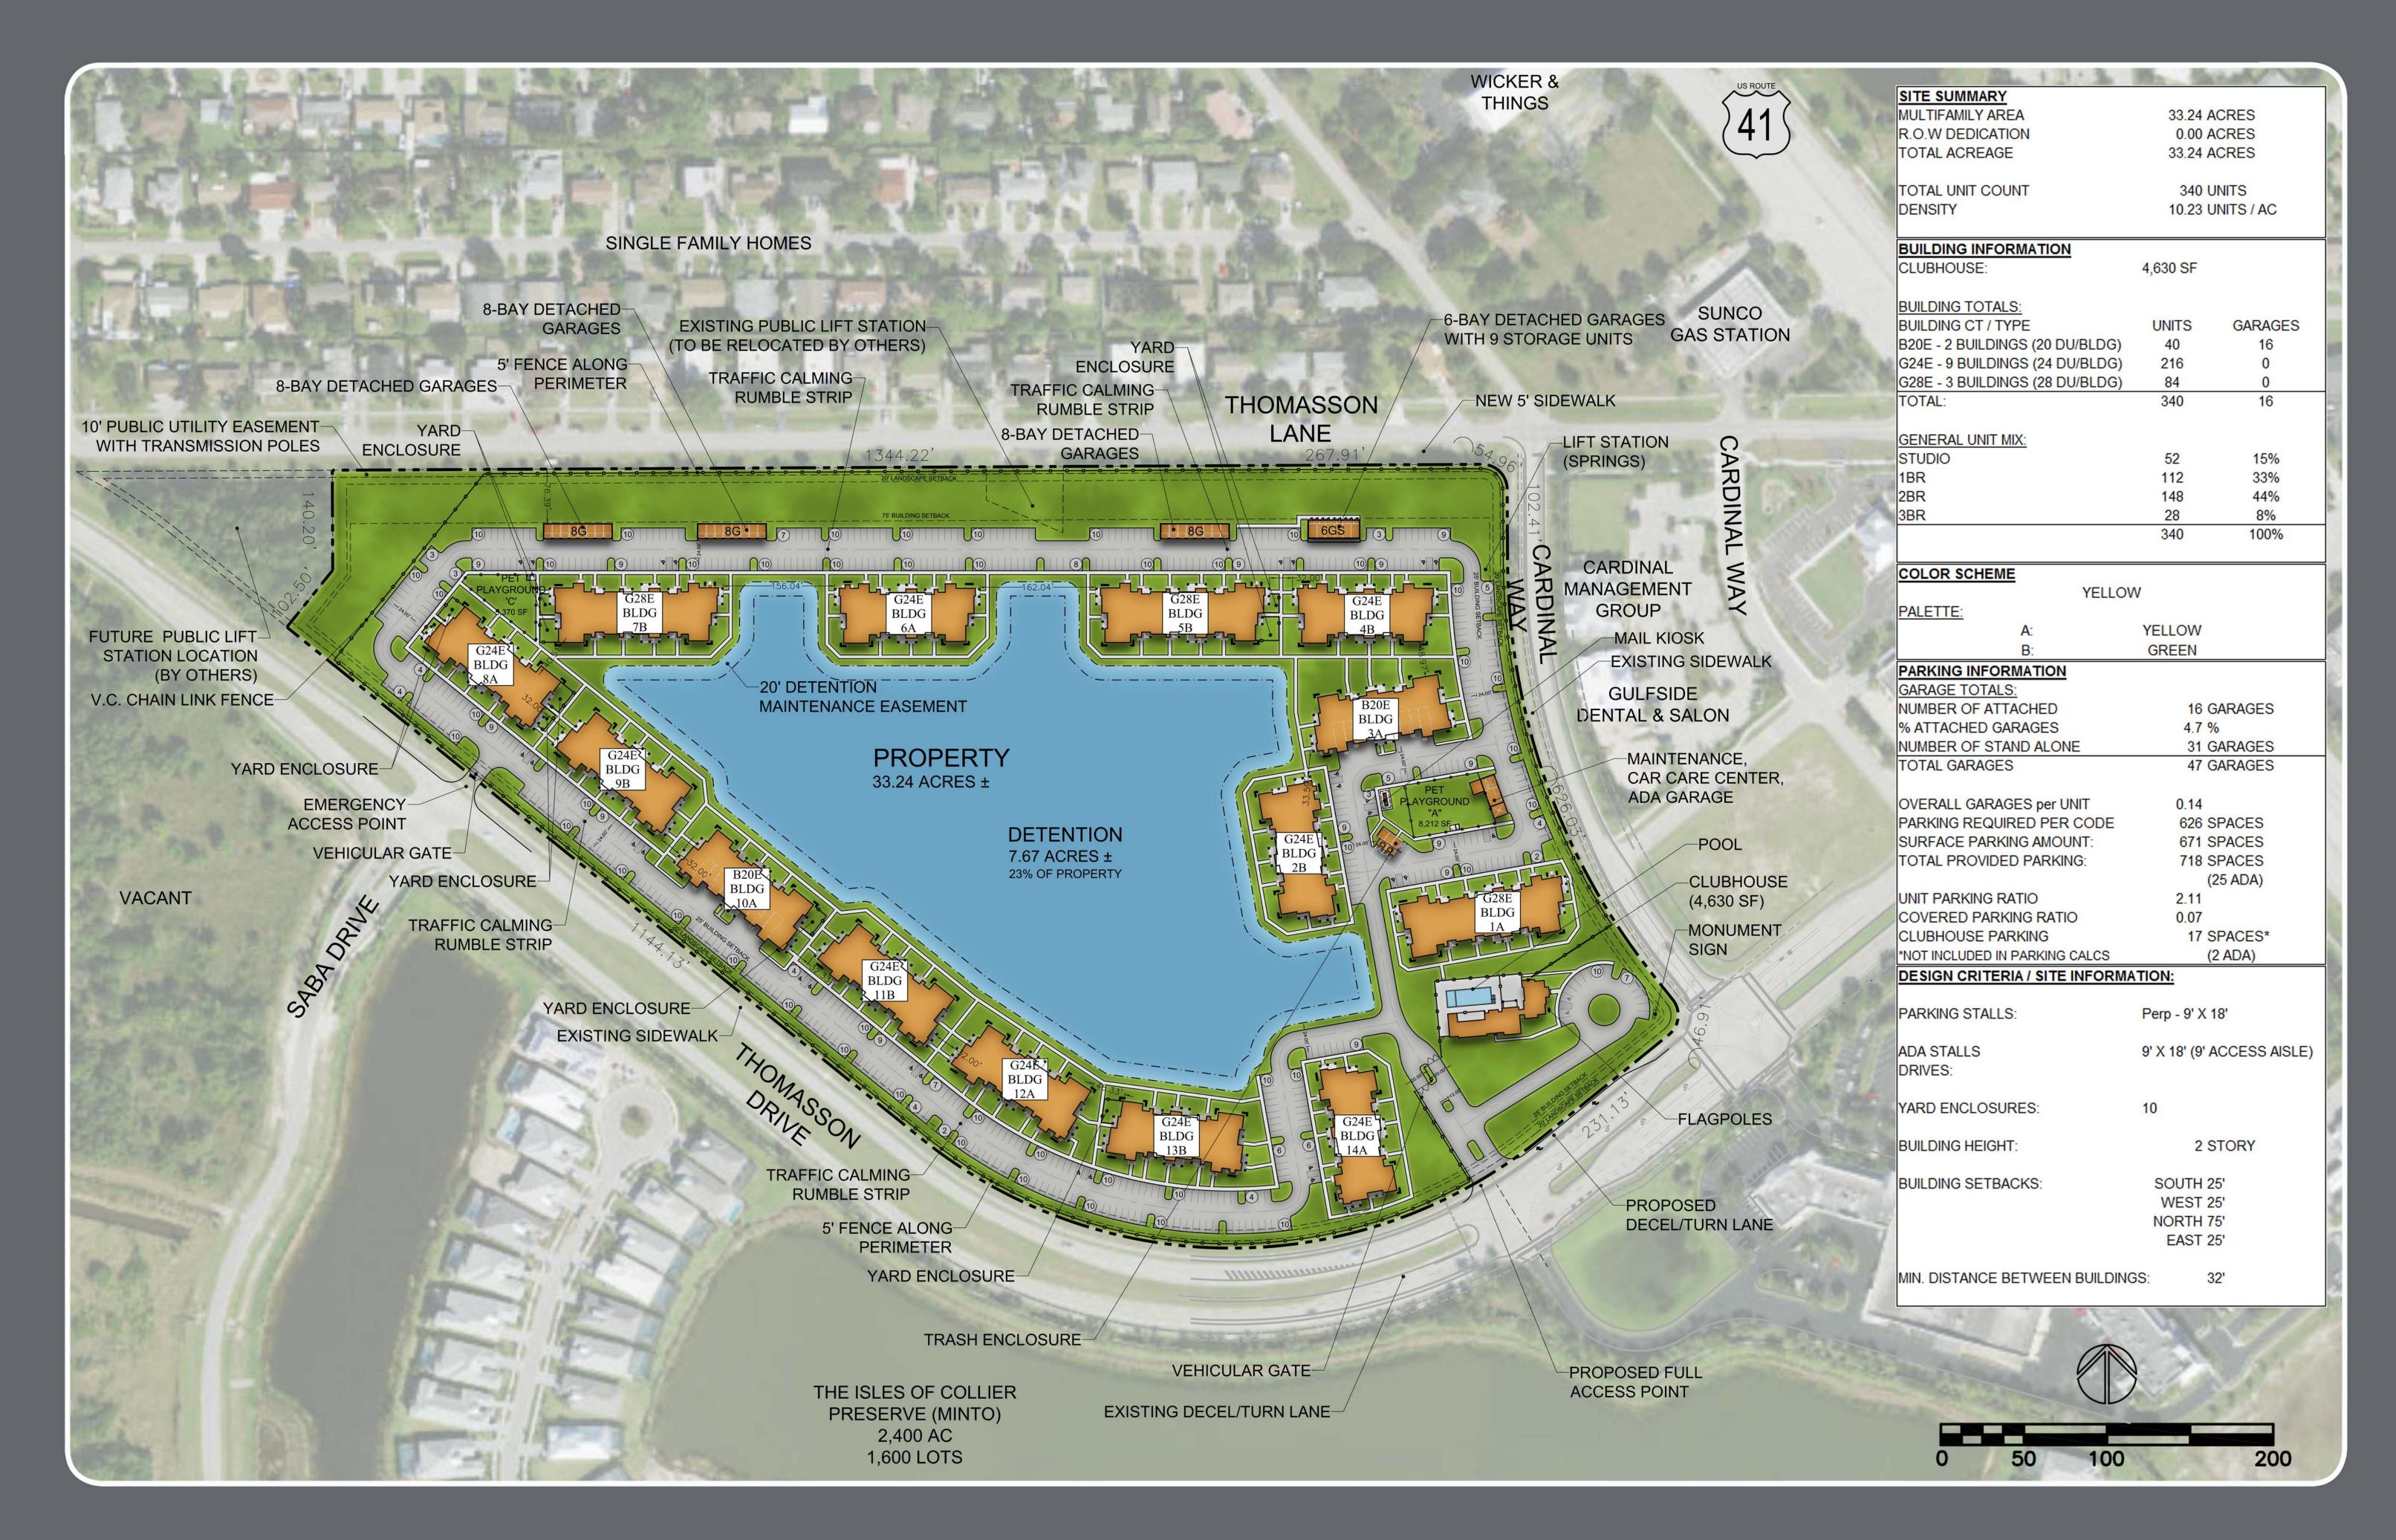

#### **GEOGRAPHIC LOCATION:**

The PUD zoned property is located on the north side of Thomasson Drive, approximately 500 feet west of U.S. 41 East, in Section 24, Township 50 South, Range 25 East, Collier County, Florida, consisting of  $\pm 34.19$  acres. (See Location Map on the following page.)

#### **PURPOSE/DESCRIPTION OF PROJECT:**

On October 19, 2017, the petitioner applied for an insubstantial change to the Sabal Bay MPUD to modify the residential development standards for the multifamily/timeshare dwelling units by reducing the minimum floor area from 700 square feet (SF) to 551 SF by revising the Development Standards table. The following information is a brief summary of the PUD, but does not include all applications and approvals. In 2005, the property was rezoned from Planned Unit Development (PUD) Zoning District and Agricultural, (A) Zoning District, a portion of which had an agricultural special treatment overlay, to a Mixed Use Planned Unit Development (MPUD) pursuant to Ordinance 05-59 allowing for a maximum of 1,999 varied housing type units and golf courses, and recreation/village center and public facility uses. In 2012, the MPUD was amended via Ordinance 12-12 to include changes in development standards, addition of permitted uses, increase in preserve area by 45 acres, removal of affordable housing, and removal of bald eagle management plan.

Wayne Arnold, the agent, opened the meeting and Katherine Hitch and Eric Thom representing Continental Properties, the contract purchaser, gave a PowerPoint presentation and answered questions from attendees. It was discussed that a footnote would be added to the development standards table in the PUD to allow studio units to be 551 SF minimum rather than 700 SF that are allowed for other multi-family units. Moreover, the agent explained of the 52 multi-family/timeshare dwelling units located in Tract I, up to 15% would be less than 700 SF using the new 551 SF minimum. There were also general discussions about buffering, emergency access point, and building height. A copy of the PowerPoint presentation, transcript, and sign-in sheet are included within the backup materials in the CCPC Package.

\*11 - Multi-family dwelling units located on Tract I, Sabal Bay Commercial Plat-Phase One, PB 38, PG 81-84 may be reduced to 551 SF, not to exceed 52 multi-family dwelling units of the total 340 multi-family dwelling units proposed for Tract I.

This petition is for Insubstantial changes to the Planned Unit Development (PDI) to amend the MPUD to modify the Developments Standards Table to reduce the multi-family minimum floor area from 700 to 551 square feet. This square feet reduction in floor area is to be applied to two different size studio units with 551 square feet for 24 of the units or 660 square feet for 28 units. The total number of units of the Springs at Sabal Bay project is 340 apartments. No changes to the PUD boundary, or in permitted uses, densities, or intensities are being requested.