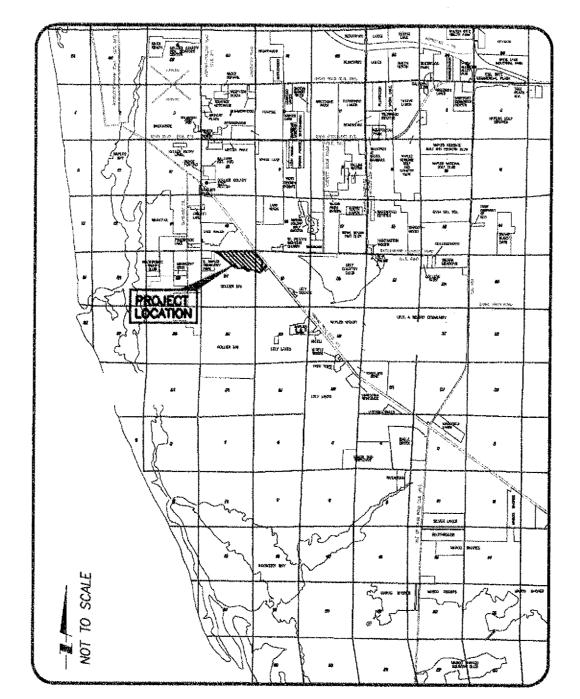

#### **GEOGRAPHIC LOCATION:**

The PUD zoned property is located on the north side of Thomasson Drive, approximately 500 feet west of U.S. 41 East, in Section 24, Township 50 South, Range 25 East, Collier County, Florida, consisting of  $\pm 34.19$  acres. (See Location Map on the following page.)

LOCATION: The  $\pm 2,416.49$ -acre site is located on the southeast side of the intersection of Tamiami Trail East (US 41) and Thomasson Drive, and north and west of the Wentworth Estates PUD; in Section 19, Township 50 South, Range 26 East and Sections 23, 24, 25, 26, and 36, Township 50 South, Range 26 East.