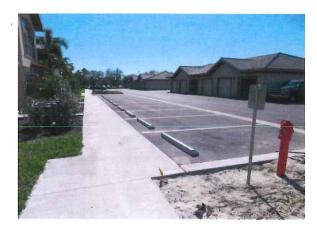

#### Landscaping and Aesthetics

As far as landscaping and aesthetics of the Springs project is concerned, the landscaping proposed by the developer, especially along Thomasson Drive, is woefully lacking. As seen in the photos of a similar Springs project in Estero (the nearest Springs community), the developer's plan for a plain, five-foot black aluminum fence and some shrubs along a very narrow buffer between Thomasson and the project's massive surface parking lot (in the complex, approximately

93% of all parking is open street parking) is completely inadequate, both for aesthetic and security purposes. There is nothing in the Sabal Bay project plans that suggest anything different than their Estero property; in fact, the developer has said that their projects are pretty much the same. Moreover, as you are aware, there is no apparent landscaping plan in place for Thomasson Drive west of the school to US41. Shouldn't the development of the Springs property be consistent with the overall aesthetic plan for Thomasson before building starts?

Based on a standard parking space size, it's pretty clear that a large amount of the project acreage will be devoted to asphalt parking, almost the size of the retention pond. And that's not counting other areas of the property that will be paved over. As you can see by the photos of the Springs project in Estero, this creates a sea of asphalt for parking. The lack of greenery, especially for masking the outdoor parking, is appalling, and the clustering of most of the open parking along Thomasson Drive is in conflict with a design vision that should be associates with a "gateway" entrance to so many amenities and public resources.