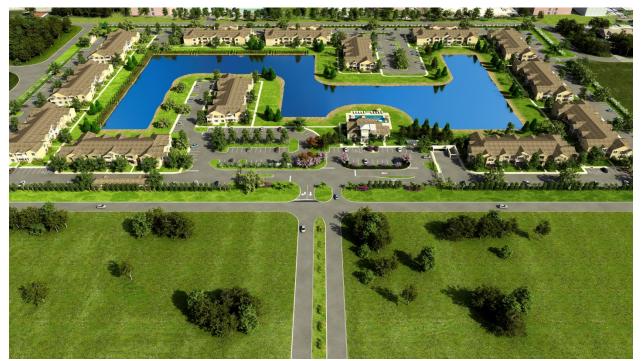

#### **GEOGRAPHIC LOCATION:**

The PUD zoned property is located on the north side of Thomasson Drive, approximately 500 feet west of U.S. 41 East, in Section 24, Township 50 South, Range 25 East, Collier County, Florida, consisting of  $\pm 34.19$  acres. (See Location Map on the following page.)

West: Thomasson Drive, a 2-lane arterial roadway, then undeveloped land owned by Collier County Public Schools with a current zoning designation of Sabal Bay MPUD

Aerial from Property Appraiser website