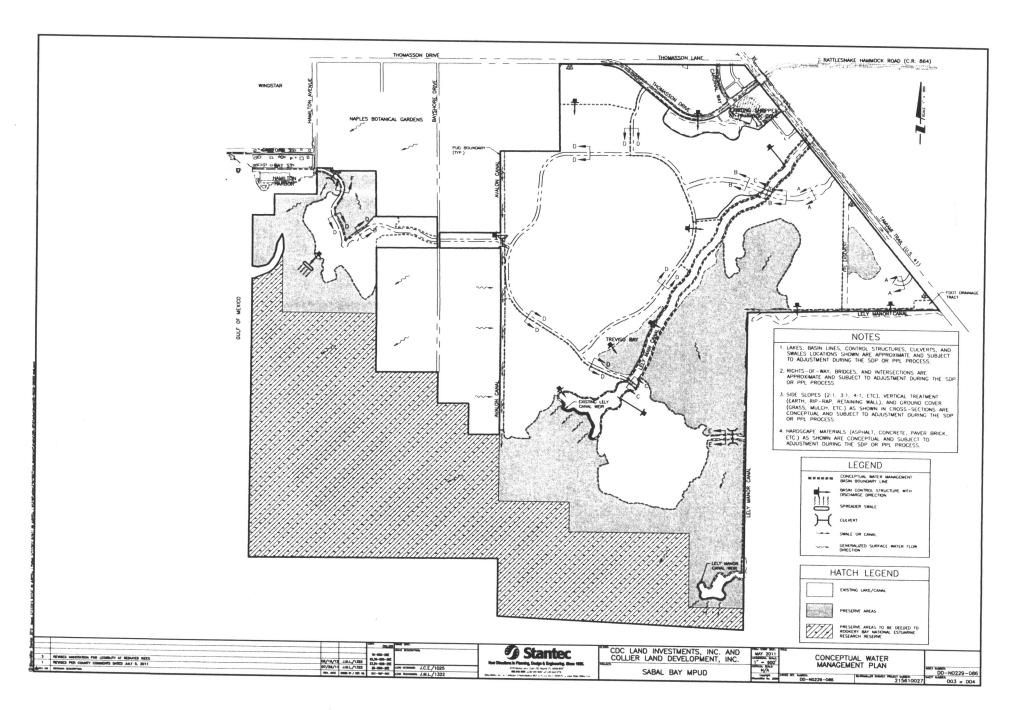

\*5 - Building height is measured as set forth in LDC Section 1.08.02 Definitions "building, zoned height of." Actual height of structures in Single Family Detached. Zero Lot Line, Two Family/Duplex, and Single Family Attached/Townhome categories shall not exceed forty-five feet (45'). Multi-family/timeshare structures within Tract R, as depicted on the MPUD Master Plan (Exhibit "A") shall have a maximum height of 10 residential floors over parking, not to exceed 150 feet of zoned height as measured pursuant to LDC Section 1.08.02 Definitions "Buildings, zoned height of", and a maximum actual height of 165 feet.

\*11 - Multi-family dwelling units located on Tract I, Sabal Bay Commercial Plat-Phase One, PB 38, PG 81-84 may be reduced to 551 SF, not to exceed 52 multi-family dwelling units of the total 340 multi-family dwelling units proposed for Tract I.