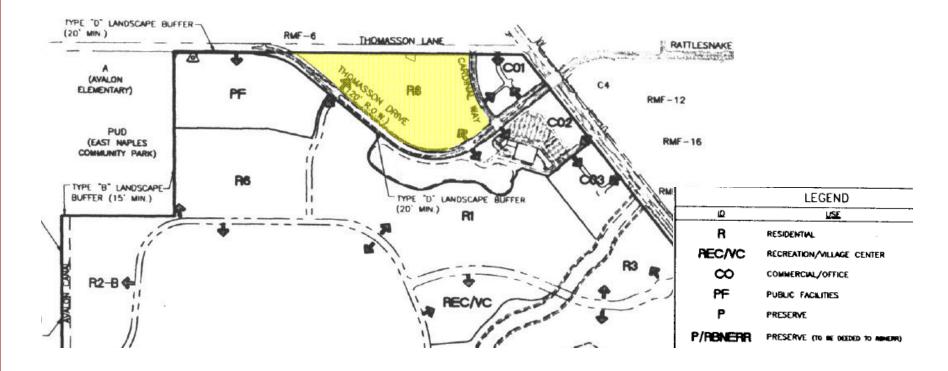

\*5 - Building height is measured as set forth in LDC Section 1.08.02 Definitions "building, zoned height of." Actual height of structures in Single Family Detached. Zero Lot Line, Two Family/Duplex, and Single Family Attached/Townhome categories shall not exceed forty-five feet (45'). Multi-family/timeshare structures within Tract R, as depicted on the MPUD Master Plan (Exhibit "A") shall have a maximum height of 10 residential floors over parking, not to exceed 150 feet of zoned height as measured pursuant to LDC Section 1.08.02 Definitions "Buildings, zoned height of", and a maximum actual height of 165 feet.

\*11 - Multi-family dwelling units located on Tract I, Sabal Bay Commercial Plat-Phase One, PB 38, PG 81-84 may be reduced to 551 SF, not to exceed 52 multi-family dwelling units of the total 340 multi-family dwelling units proposed for Tract I.