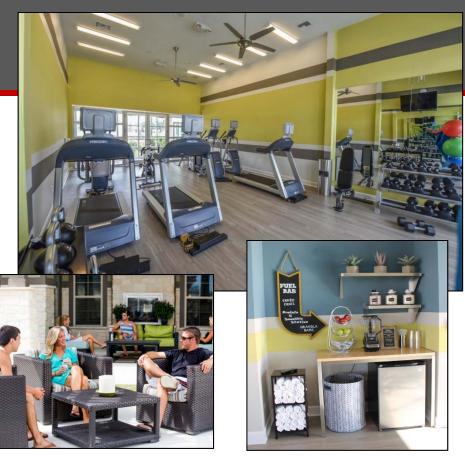

#### Landscaping and Aesthetics

As far as landscaping and aesthetics of the Springs project is concerned, the landscaping proposed by the developer, especially along Thomasson Drive, is woefully lacking. As seen in the photos of a similar Springs project in Estero (the nearest Springs community), the developer's plan for a plain, five-foot black aluminum fence and some shrubs along a very narrow buffer between Thomasson and the project's massive surface parking lot (in the complex, approximately

93% of all parking is open street parking) is completely inadequate, both for aesthetic and security purposes. There is nothing in the Sabal Bay project plans that suggest anything different than their Estero property; in fact, the developer has said that their projects are pretty much the same. Moreover, as you are aware, there is no apparent landscaping plan in place for Thomasson Drive west of the school to US41. Shouldn't the development of the Springs property be consistent with the overall aesthetic plan for Thomasson before building starts?

Based on a standard parking space size, it's pretty clear that a large amount of the project acreage will be devoted to asphalt parking, almost the size of the retention pond. And that's not counting other areas of the property that will be paved over. As you can see by the photos of the Springs project in Estero, this creates a sea of asphalt for parking. The lack of greenery, especially for masking the outdoor parking, is appalling, and the clustering of most of the open parking along Thomasson Drive is in conflict with a design vision that should be associates with a "gateway" entrance to so many amenities and public resources.