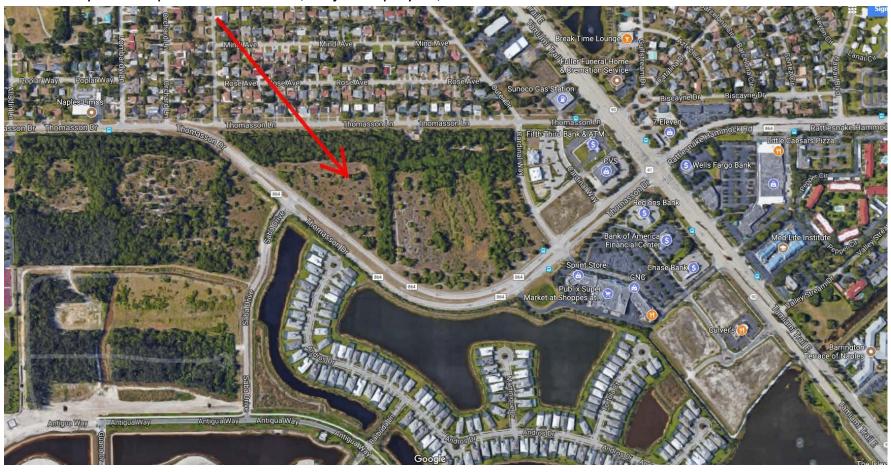

#### **GEOGRAPHIC LOCATION:**

The PUD zoned property is located on the north side of Thomasson Drive, approximately 500 feet west of U.S. 41 East, in Section 24, Township 50 South, Range 25 East, Collier County, Florida, consisting of  $\pm 34.19$  acres. (See Location Map on the following page.)

West: Thomasson Drive, a 2-lane arterial roadway, then undeveloped land owned by Collier County Public Schools with a current zoning designation of Sabal Bay MPUD

Aerial from Property Appraiser website