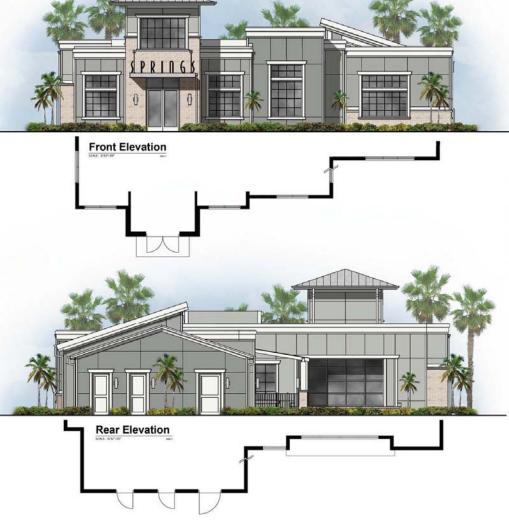

</u>
- Lounge, café, 24 hour fitness center, pool & grilling area
- Gated community entry, decorative fencing at perimeter
- (14) buildings, 2-story garden style with private, ground level entries
- Attached or detached garages, surface parking
- Abundant open space & landscaping
- Some units with private fenced in yards
- Buildings oriented around pond
- Interior courtyards
- Pet playgrounds / Pet wash / Car care center
- Walking paths, outdoor seating areas
- Community feel / sense of place



## **AMENITIES**





PET PLAYGROUND

## **CLUBHOUSE**

- Full time on site leasing and maintenance staff
- Large lounge / gathering room for events
- Demonstration style kitchen & coffee bar
- wi-fi throughout
- 24-hour fitness facility
- Resort-style pool & sun deck with outdoor grilling area





# CLUBHOUSE









## 20 UNIT BUILDING









- Suburban townhome style with private ground-level entries
- Private balconies, patios and covered screened in porches
- Varied roof lines
- Complementary color selections





First Floor Plan

Second Floor Plan

## 24 UNIT BUILDING









- Durable materials vertical & horizontal cement board siding
- Coral Stone
- Concrete tile roofs
- Projecting metal canopies





First Floor Plan

Second Floor Plan

### 28 UNIT BUILDING



## **EXTERIORS**







- Articulation with a variety of high quality materials & accents
- Many large windows
- Courtyards promote resident interaction
- Shared open space
- Professionally maintained landscaping



## INTERIORS

- High quality finishes
- Granite and laminate counters
- Stainless or black appli