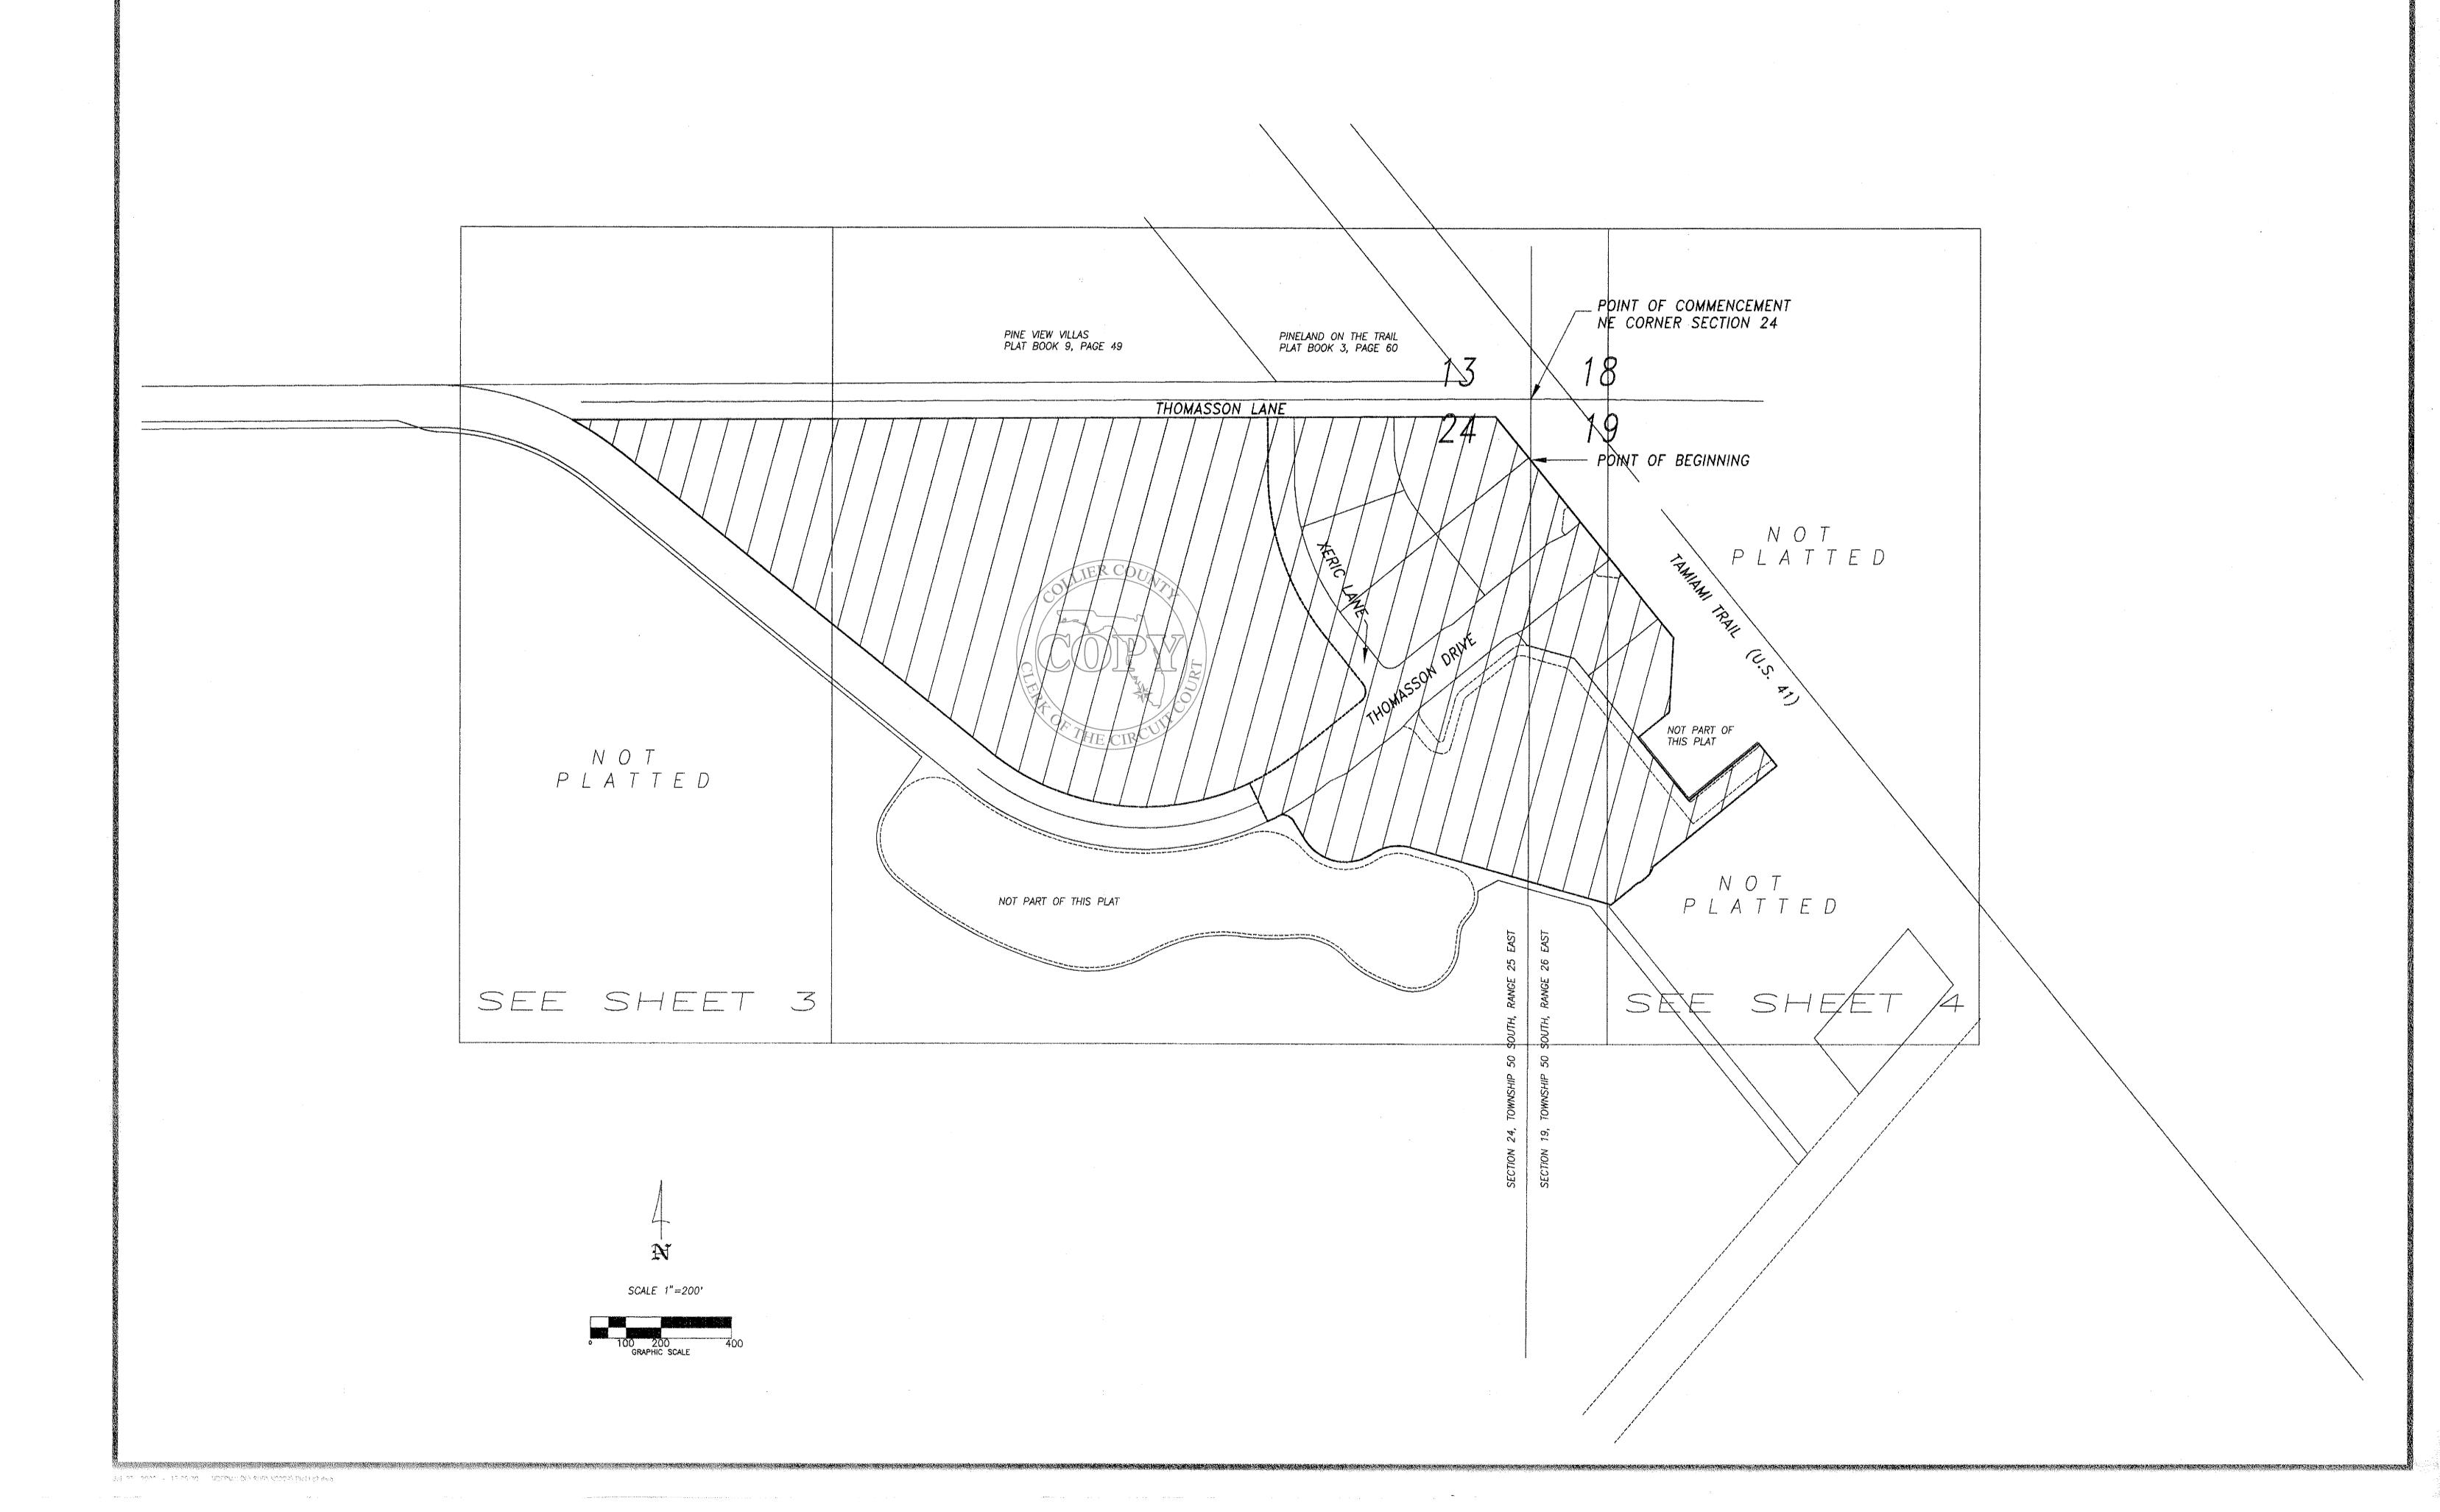

#### **GEOGRAPHIC LOCATION:**

The PUD zoned property is located on the north side of Thomasson Drive, approximately 500 feet west of U.S. 41 East, in Section 24, Township 50 South, Range 25 East, Collier County, Florida, consisting of  $\pm 34.19$  acres. (See Location Map on the following page.)

LOCATION: The  $\pm 2,416.49$ -acre site is located on the southeast side of the intersection of Tamiami Trail East (US 41) and Thomasson Drive, and north and west of the Wentworth Estates PUD; in Section 19, Township 50 South, Range 26 East and Sections 23, 24, 25, 26, and 36, Township 50 South, Range 26 East.