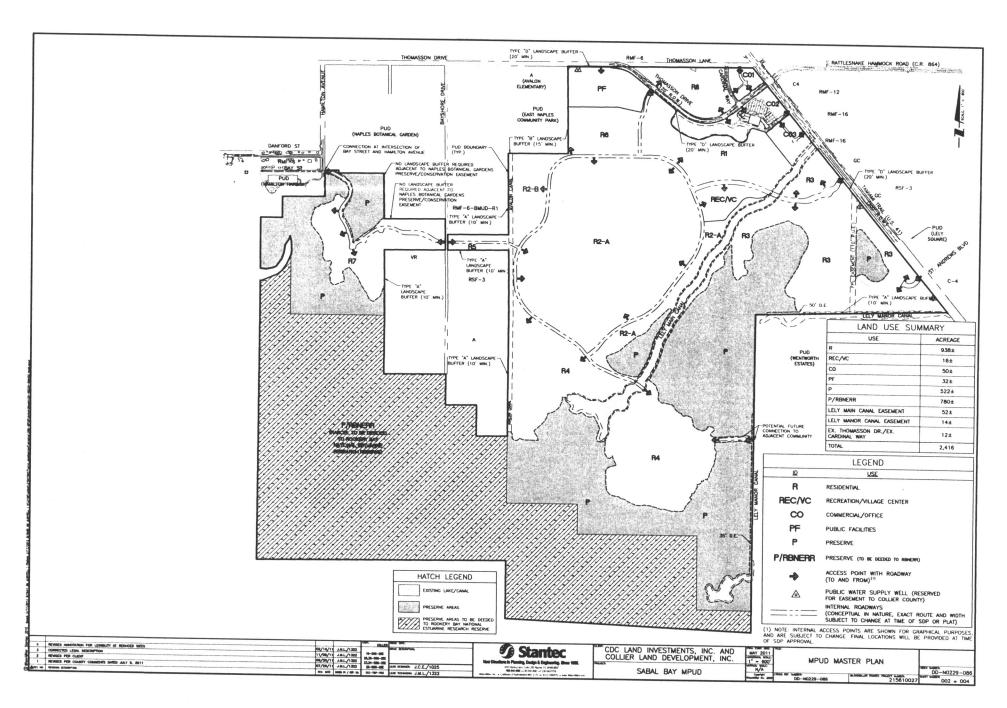

\*5 - Building height is measured as set forth in LDC Section 1.08.02 Definitions "building, zoned height of." Actual height of structures in Single Family Detached. Zero Lot Line, Two Family/Duplex, and Single Family Attached/Townhome categories shall not exceed forty-five feet (45'). Multi-family/timeshare structures within Tract R, as depicted on the MPUD Master Plan (Exhibit "A") shall have a maximum height of 10 residential floors over parking, not to exceed 150 feet of zoned height as measured pursuant to LDC Section 1.08.02 Definitions "Buildings, zoned height of", and a maximum actual height of 165 feet.

LOCATION: The  $\pm 2,416.49$ -acre site is located on the southeast side of the intersection of Tamiami Trail East (US 41) and Thomasson Drive, and north and west of the Wentworth Estates PUD; in Section 19, Township 50 South, Range 26 East and Sections 23, 24, 25, 26, and 36, Township 50 South, Range 26 East.