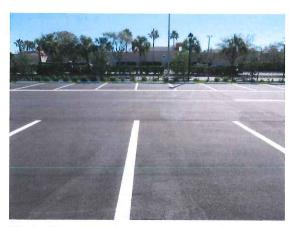

#### Landscaping and Aesthetics

As far as landscaping and aesthetics of the Springs project is concerned, the landscaping proposed by the developer, especially along Thomasson Drive, is woefully lacking. As seen in the photos of a similar Springs project in Estero (the nearest Springs community), the developer's plan for a plain, five-foot black aluminum fence and some shrubs along a very narrow buffer between Thomasson and the project's massive surface parking lot (in the complex, approximately

93% of all parking is open street parking) is completely inadequate, both for aesthetic and security purposes. There is nothing in the Sabal Bay project plans that suggest anything different than their Estero property; in fact, the developer has said that their projects are pretty much the same. Moreover, as you are aware, there is no apparent landscaping plan in place for Thomasson Drive west of the school to US41. Shouldn't the development of the Springs property be consistent with the overall aesthetic plan for Thomasson before building starts?

Based on a standard parking space size, it's pretty clear that a large amount of the project acreage will be devoted to asphalt parking, almost the size of the retention pond. And that's not counting other areas of the property that will be paved over. As you can see by the photos of the Springs project in Estero, this creates a sea of asphalt for parking. The lack of greenery, especially for masking the outdoor parking, is appalling, and the clustering of most of the open parking along Thomasson Drive is in conflict with a design vision that should be associates with a "gateway" entrance to so many amenities and public resources.