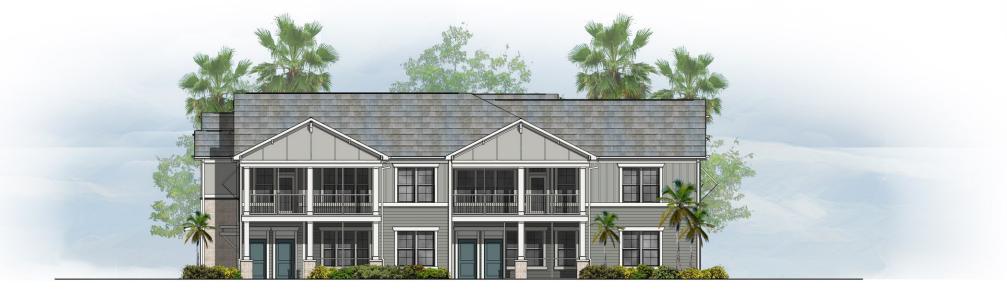

#### Sabal Bay PUD Revised PUD Language

#### SECTION III

#### RESIDENTIAL

\*\*\* \*\*\* \*\*\* \*\*\* Text break \*\*\* \*\*\* \*\*\* \*\*\*

#### 3.5 DEVELOPMENT STANDARDS

### TABLE I: SABAL BAY MPUD DEVELOPMENT STANDARDS FOR "R" RESIDENTIAL AREA

| SETBACK                                          | SINGLE<br>FAMILY<br>DETACHED | ZERO LOT<br>LINE      | TWO<br>FAMILY/<br>DUPLEX       | SINGLE<br>FAMILY<br>ATTACHED/<br>TOWNHOME | MULTIFAMILY/<br>TIMESHARE<br>DWELLINGS<br>(EXCLUDING<br>TOWNHOUSES)                                            | CLUBHOUSE/<br>RECREATION<br>BUILDINGS | ALFs<br>CCRC'S*      |
|--------------------------------------------------|------------------------------|-----------------------|--------------------------------|-------------------------------------------|----------------------------------------------------------------------------------------------------------------|---------------------------------------|----------------------|
| PRINCIPAL<br>STRUCTURES <sup>10</sup>            |                              |                       |                                |                                           |                                                                                                                |                                       |                      |
| Minimum Lot Area                                 | 5,000 SF                     | 4,000 SF              | 3,500 SF<br>per lot or<br>unit | 2,600 SF                                  | N/A                                                                                                            | 10,000 SF                             | Per Section<br>3.5 B |
| Minimum Lot Width <sup>2</sup>                   | 40'                          | 35'                   | 35' per lot or<br>unit         | 20'                                       | N/A                                                                                                            | N/A                                   | N/A                  |
| Front Yard Setback <sup>6</sup>                  | 15'                          | 15'                   | 15'                            | 15'                                       | 15' or .5 BH,<br>whichever is greater,<br>and a minimum of 75<br>feet from the PUD<br>perimeter boundary.      | 20'                                   | Per Section<br>3.5 B |
| Front Yard for Side <sup>6</sup><br>Entry Garage | 10'                          | 10'                   | 10'                            | 10'                                       | 15' or .5 BH,<br>whichever is greater,<br>and a minimum of 75<br>feet from the PUD<br>perimeter boundary.      | N/A                                   | N/A                  |
| Rear Yard <sup>1</sup>                           | 10'                          | 10'                   | 10'                            | 10'                                       | 15' or .5 BH,<br>whichever is greater,<br>and a minimum of 75<br>feet from the PUD<br>perimeter boundary.      | 15'                                   | Per Section<br>3.5.B |
| Side Yard                                        | 5'                           | 0' or 5' <sup>3</sup> | 0' or 5' <sup>3</sup>          | 0' or 5' <sup>3</sup>                     | 15' or 50% of BH,<br>whichever is greater,<br>and a minimum of 75<br>feet from the PUD<br>perimeter boundary 4 | 10'                                   | Per Section<br>3.5 B |
| From Preserve <sup>1</sup>                       | 25'                          | 25'                   | 25'                            | 25'                                       | 25'                                                                                                            | 25'                                   | 25'                  |
| Maximum Height <sup>5</sup>                      | 35'                          | 35'                   | 35'                            | 35'                                       | 50' above FEMA elevation <sup>5,7</sup>                                                                        | 55'                                   | Per Section<br>3.5.B |
| Floor Area Minimum<br>(SF)                       | 1200 SF                      | 1200 SF               | 1200 SF                        | 1200 SF                                   | 700 SF!!                                                                                                       | N/A                                   | N/A 8                |
| Minimum Distance<br>Between                      | 10'                          | 10'                   | 10'                            | 10°                                       | 15' or .5 SBH,<br>whichever is                                                                                 | 15' or .5 SBH,<br>whichever is        | 15' or .5<br>SBH,    |