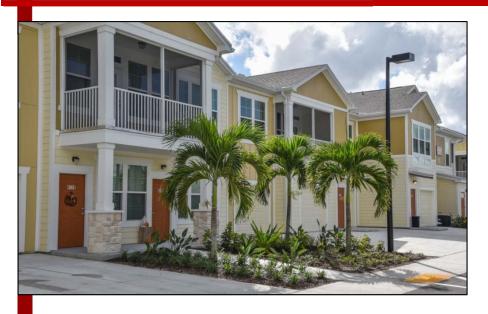

#### Landscaping and Aesthetics

As far as landscaping and aesthetics of the Springs project is concerned, the landscaping proposed by the developer, especially along Thomasson Drive, is woefully lacking. As seen in the photos of a similar Springs project in Estero (the nearest Springs community), the developer's plan for a plain, five-foot black aluminum fence and some shrubs along a very narrow buffer between Thomasson and the project's massive surface parking lot (in the complex, approximately

93% of all parking is open street parking) is completely inadequate, both for aesthetic and security purposes. There is nothing in the Sabal Bay project plans that suggest anything different than their Estero property; in fact, the developer has said that their projects are pretty much the same. Moreover, as you are aware, there is no apparent landscaping plan in place for Thomasson Drive west of the school to US41. Shouldn't the development of the Springs property be consistent with the overall aesthetic plan for Thomasson before building starts?

Based on a standard parking space size, it's pretty clear that a large amount of the project acreage will be devoted to asphalt parking, almost the size of the retention pond. And that's not counting other areas of the property that will be paved over. As you can see by the photos of the Springs project in Estero, this creates a sea of asphalt for parking. The lack of greenery, especially for masking the outdoor parking, is appalling, and the clustering of most of the open parking along Thomasson Drive is in conflict with a design vision that should be associates with a "gateway" entrance to so many amenities and public resources.