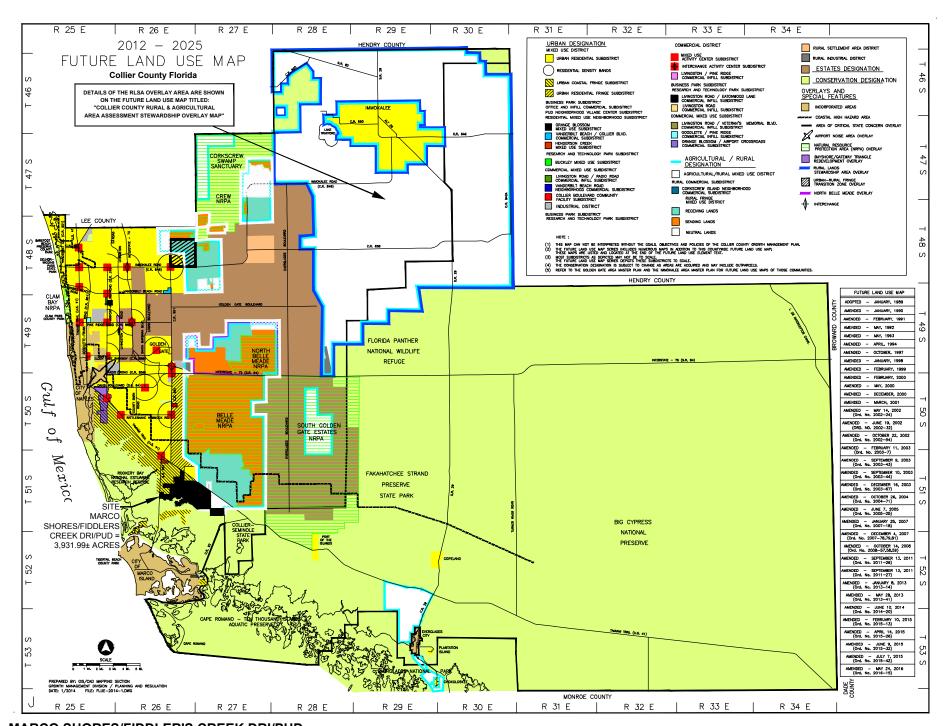

## **Exhibit V.B2 Future Land Use Designations Summary**

Subject Property = 3,931.99± acres

Urban Designation, Mixed Use Subdistrict, Urban Coastal Fringe Subdistrict = 1,956.92± acres

Urban Designation, Mixed Use Subdistrict, Urban Residential Fringe Subdistrict = 606.77± acres

Agricultural/Rural Designation, Rural Fringe Mixed Use District, Neutral Lands = 1,163.83± acres

Conservation Designation = 203.62± acres