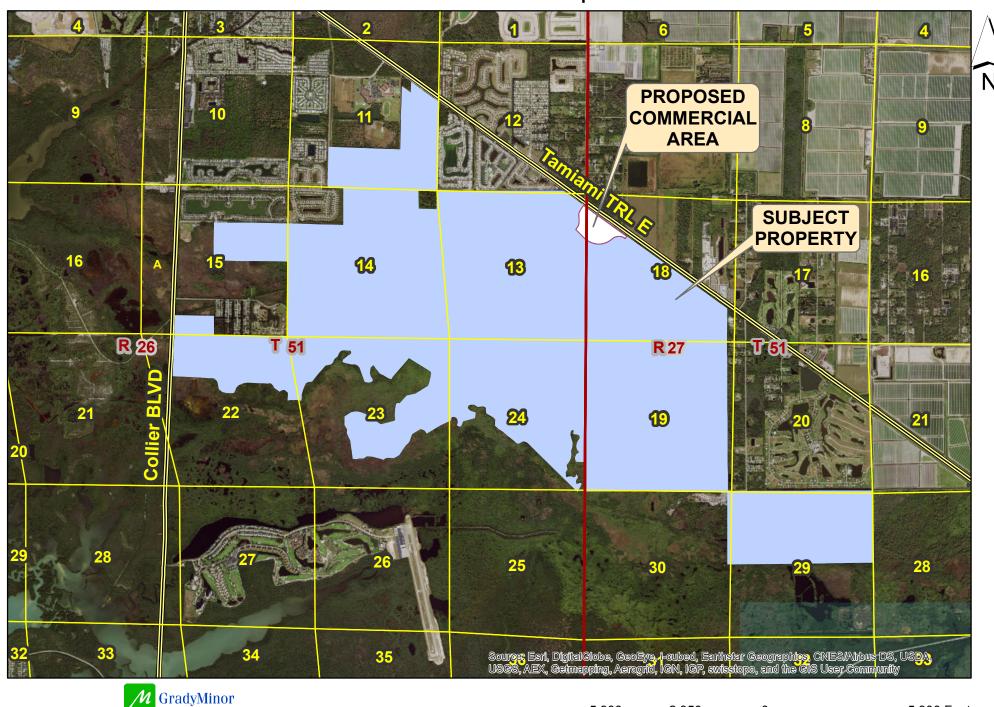

## Marco Shores / Fiddlers Creek DRI / PUD Location Map

Civil Engineers • Land Surveyors • Planners • Landscape Architects

5,900

2,950

5,900 Feet