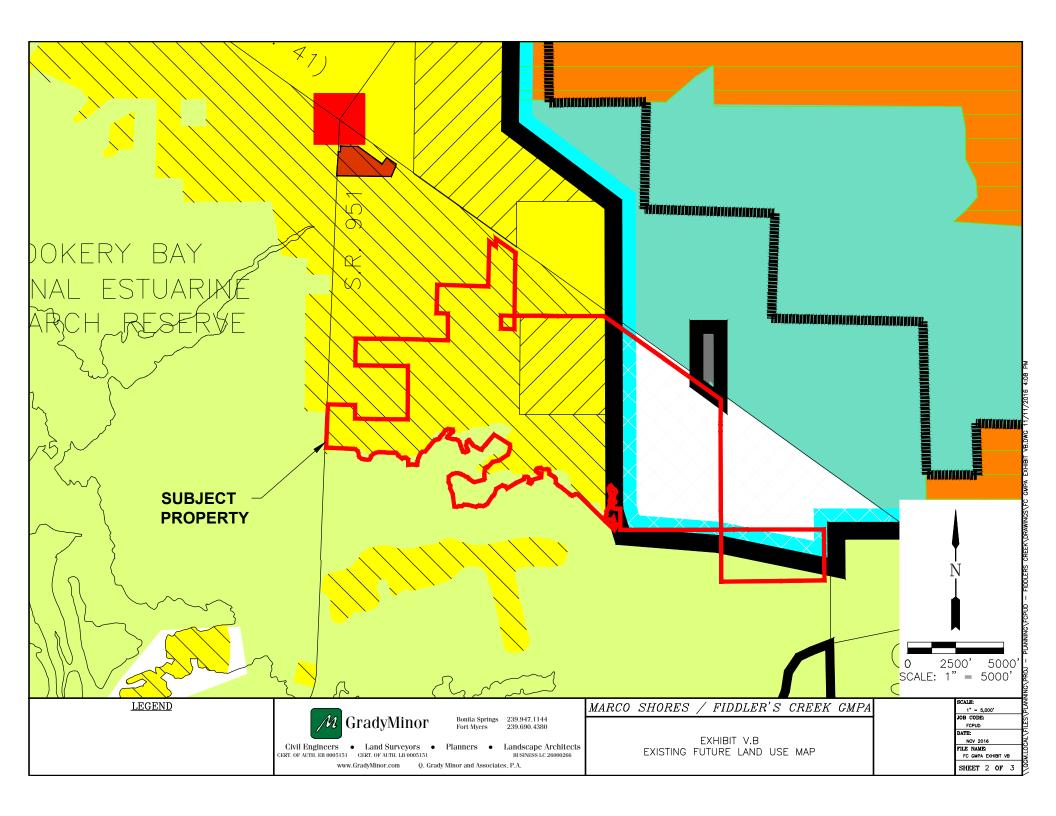

## **Exhibit V.B2 Future Land Use Designations Summary**

Subject Property = 3,931.99± acres

Urban Designation, Mixed Use Subdistrict, Urban Coastal Fringe Subdistrict = 1,956.92± acres

Urban Designation, Mixed Use Subdistrict, Urban Residential Fringe Subdistrict = 606.77± acres

Agricultural/Rural Designation, Rural Fringe Mixed Use District, Neutral Lands = 1,163.83± acres

Conservation Designation = 203.62± acres