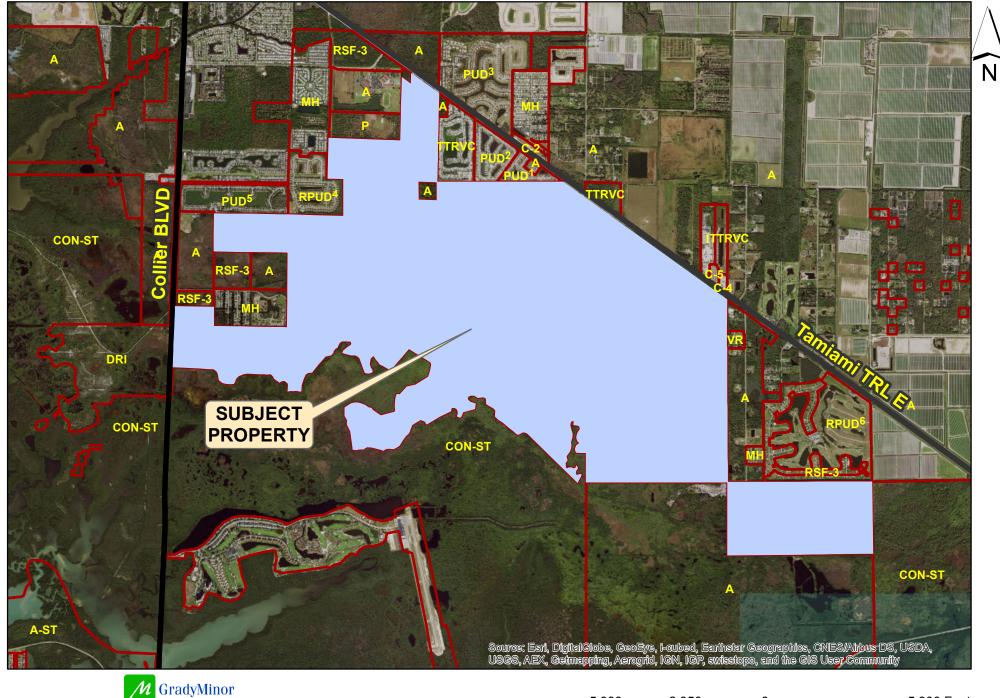

## Exhibit V.A1 Existing Surrounding Land Use and Zoning Summary Table

| Direction | Zoning                                                                                                                                                                                                                                                                                                                                  | Land Use                                                                                                                                                                                                                                                                                                                                                                                                                                                        |
|-----------|-----------------------------------------------------------------------------------------------------------------------------------------------------------------------------------------------------------------------------------------------------------------------------------------------------------------------------------------|-----------------------------------------------------------------------------------------------------------------------------------------------------------------------------------------------------------------------------------------------------------------------------------------------------------------------------------------------------------------------------------------------------------------------------------------------------------------|
| North     | RSF-3 (Residential), A (Agricultural),<br>MH (Mobile Home), RPUD (Residential<br>Planned Unit Development), C-2<br>(Commercial Convenience), C-4<br>(General Commercial), C-5 (Heavy<br>Commercial), I (Industrial), TTRVC<br>(Travel trailer recreational vehicle<br>campground), PUD (Planned Unit<br>Development) and P (Public use) | Developed and undeveloped agricultural,<br>residential, commercial, industrial,<br>recreational vehicle and mobile home uses<br>PUD <sup>1</sup> (Charlee Estates – residential)<br>PUD <sup>2</sup> (Paradise Pointe RV Resort –<br>residential)<br>PUD <sup>3</sup> (Walnut lakes – residential)<br>RPUD <sup>4</sup> (Copper Cove Preserve – residential)<br>RPUD <sup>5</sup> (Pelican Lake – residential)<br>RPUD <sup>6</sup> (Boyne South – residential) |
| West      | A (Agricultural), P (Public use), RSF-3<br>(Residential), MH (Mobile Home), DRI<br>(Development of Regional Impact) and<br>CON-ST (Conservation-Special<br>Treatment)                                                                                                                                                                   | Developed and undeveloped agricultural,<br>residential, mobile home and conservation<br>uses                                                                                                                                                                                                                                                                                                                                                                    |
| South     | CON-ST (Conservation- Special<br>Treatment) and A (Agricultural)                                                                                                                                                                                                                                                                        | Conservation land and undeveloped agricultural uses                                                                                                                                                                                                                                                                                                                                                                                                             |
| East      | MH (Mobile Home), A (Agricultural),<br>VR (Village Residential), TTRVC (Travel<br>trailer recreational vehicle<br>campground), CON-ST (Conservation-<br>Special Treatment) and PUD (Planned<br>Unit Development)                                                                                                                        | Developed and undeveloped residential and<br>recreational vehicle uses<br>PUD <sup>3</sup> (Walnut lakes – residential)                                                                                                                                                                                                                                                                                                                                         |